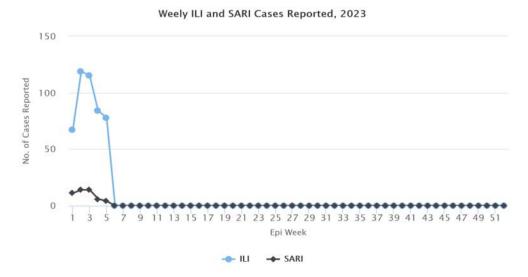

| Samdrup<br>Jongkhar   | General Ward   | Not Reported |      |      |      |                       |       |         |
| 2023 | 5    | Samtse                | General Ward   | 2            | 21   |      |      |                       |       |         |
| 2023 | 5    | Trashigang            | General Ward   | О            | 30   |      |      |                       |       |         |
| 2023 | 5    | Trongsa               | General Ward   | 0            | 1    |      |      |                       |       |         |
| 2023 | 5    | Tsirang               | General Ward   | 2            | 31   |      |      |                       |       |         |
|      |      |                       | Total          | 4            | 114  |      |      |                       |       |         |



Figure 5: Weekly trend of ILI and SARI cases reported by Sentinel Hospitals