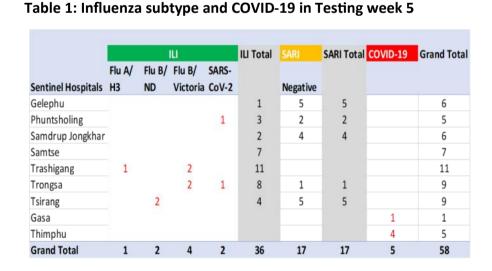

## Weekly COVID-19 Integrated Flu Surveillance Report for week 5 (Jan 30 — Feb 5, 2023)

- A total of 7 COVID-19 positives (2 from Flu samples) were detected across the country for the week. Thimphu (4) reported the highest cases, followed by Gasa (1). The overall COVID-19 positivity rate was 1.0% during the week. The proportion of the cases were all from community (100%) (Figure 1 & 2).
- A total of 53 ILI and SARI specimens were tested and detected 7 Influenza positives and 2 SARS-CoV-2 positives (Figure 2, 3, 4 & Table 1).

Figure 1: Weekly COVID-19 detected from all across the country and its proportion rate (Source: HFS and RCDC)

Figure 2: Percentage of SARS-CoV-2 and Influenza subtypes (Source HFS & RCDC)

Figure 3: ILI and SARI Specimens status for Testing week 5, 2023

Fig 4: Weekly Influenza subtypes and SARS-CoV-2 t detected through Multiplex PCR

Table 2: ILI and SARI cases reporting status for week 5, 2023

| Year | Week | Sentinel<br>Hospitals | Department     | SARI         | IPD  | Year | Week | Sentinel<br>Hospitals | ILI   | OPD     |
|------|------|-----------------------|----------------|--------------|------|------|------|-----------------------|-------|---------|
| 2023 | 5    | Gelephu               | ICU            | 0            | 1    | 2023 | 5    | Paro                  | 0     | 2472    |
| 2023 | 5    | Gelephu               | Pediatric ICU  | Not Repo     | rted | 2023 | 5    | Punakha               | 4     | 1292    |
| 2023 | 5    | Gelephu               | Pediatric Ward | Not Reported |      | 2023 | 5    | Samdrup<br>Jongkhar   | 47    | 665     |
| 2023 | 5    | Gelephu               | Medical Ward   | Not Repo     | rted | 2023 | 5    | Samtse                | 14    | 1552    |
| 2023 | 5    | JDWNRH                | Cabin          | Not Reported |      | 2023 | 5    | Trashigang            | Not R | eported |
| 2023 | 5    | JDWNRH                | Medical Ward   | Not Repo     | rted | 2023 | 5    | Trongsa               | 14    | 314     |
| 2023 | 5    | JDWNRH                | Emergency      | Not Repo     | rted | 2023 | 5    | Tsirang               | 13    | 920     |
| 2023 | 5    | JDWNRH                | ICU            | 0 10         |      |      |      | Total                 | 92    | 7215    |
| 2023 | 5    | JDWNRH                | Pediatric ICU  | Not Repo     | rted |      |      |                       |       |         |
| 2023 | 5    | JDWNRH                | ME Ward        | Not Repo     | rted |      |      |                       |       |         |
| 2023 | 5    | JDWNRH                | Pediatric Ward | Not Repo     | rted |      |      |                       |       |         |
| 2023 | 5    | Monggar               | ICU            | 0            | 2    |      |      |                       |       |         |
| 2023 | 5    | Monggar               | Pediatric ICU  | Not Repo     | rted |      |      |                       |       |         |
| 2023 | 5    | Monggar               | Pediatric Ward | Not Reported |      |      |      |                       |       |         |
| 2023 | 5    | Monggar               | Medical Ward   | 0            | 10   |      |      |                       |       |         |
| 2023 | 5    | Paro                  | General Ward   | Not Reported |      |      |      |                       |       |         |
| 2023 | 5    | Phuentsholing         | Medical Ward   | Not Reported |      |      |      |                       |       |         |
| 2023 | 5    | Punakha               | General Ward   | 0            | 8    |      |      |                       |       |         |
| 2023 | 5    | Samdrup<br>Jongkhar   | General Ward   | Not Reported |      |      |      |                       |       |         |
| 2023 | 5    | Samtse                | General Ward   | 2            | 21   |      |      |                       |       |         |
| 2023 | 5    | Trashigang            | General Ward   | О            | 30   |      |      |                       |       |         |
| 2023 | 5    | Trongsa               | General Ward   | 0            | 1    |      |      |                       |       |         |
| 2023 | 5    | Tsirang               | General Ward   | 2            | 31   |      |      |                       |       |         |
|      |      |                       | Total          | 4            | 114  |      |      |                       |       |         |