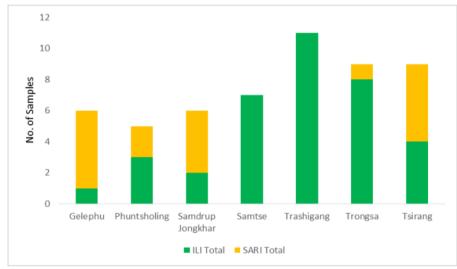

## Weekly COVID-19 Integrated Flu Surveillance Report for week 5 (Jan 30 — Feb 5, 2023)

- A total of 7 COVID-19 positives (2 from Flu samples) were detected across the country for the week. Thimphu (4) reported the highest cases, followed by Gasa (1). The overall COVID-19 positivity rate was 1.0% during the week. The proportion of the cases were all from community (100%) (Figure 1 & 2).
- A total of 53 ILI and SARI specimens were tested and detected 7 Influenza positives and 2 SARS-CoV-2 positives (Figure 2, 3, 4 & Table 1).

Figure 1: Weekly COVID-19 detected from all across the country and its proportion rate (Source: HFS and RCDC)

Figure 2: Percentage of SARS-CoV-2 and Influenza subtypes (Source HFS & RCDC)

Figure 3: ILI and SARI Specimens status for Testing week 5, 2023