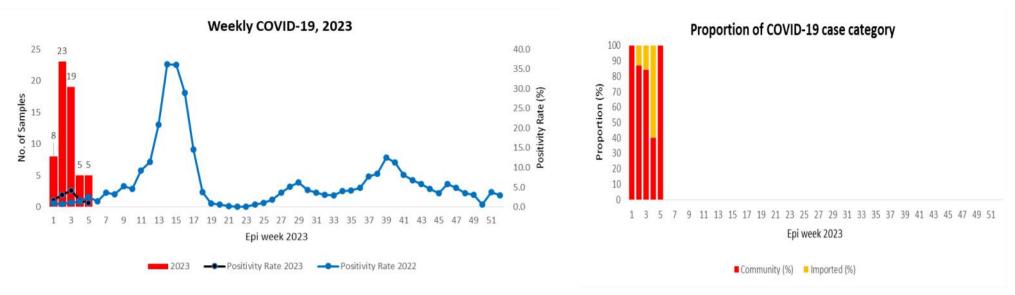

## Weekly COVID-19 Integrated Flu Surveillance Report for week 5 (Jan 30 — Feb 5, 2023)

- A total of 7 COVID-19 positives (2 from Flu samples) were detected across the country for the week. Thimphu (4) reported the highest cases, followed by Gasa (1). The overall COVID-19 positivity rate was 1.0% during the week. The proportion of the cases were all from community (100%) (Figure 1 & 2).
- A total of 53 ILI and SARI specimens were tested and detected 7 Influenza positives and 2 SARS-CoV-2 positives (Figure 2, 3, 4 & Table 1).

Figure 1: Weekly COVID-19 detected from all across the country and its proportion rate (Source: HFS and RCDC)

Figure 2: Percentage of SARS-CoV-2 and Influenza subtypes (Source HFS & RCDC)

Figure 3: ILI and SARI Specimens status for Testing week 5, 2023