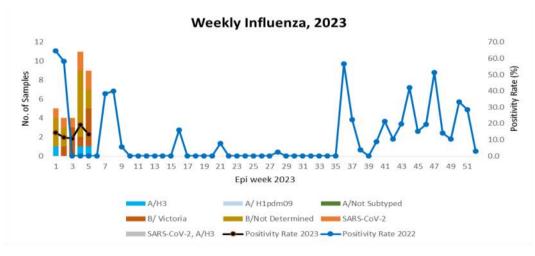

## Weekly COVID-19 Integrated Flu Surveillance Report for week 5 (Jan 30 — Feb 5, 2023)

- A total of 7 COVID-19 positives (2 from Flu samples) were detected across the country for the week. Thimphu (4) reported the highest cases, followed by Gasa (1). The overall COVID-19 positivity rate was 1.0% during the week. The proportion of the cases were all from community (100%) (Figure 1 & 2).
- A total of 53 ILI and SARI specimens were tested and detected 7 Influenza positives and 2 SARS-CoV-2 positives (Figure 2, 3, 4 & Table 1).

Fig 4: Weekly Influenza subtypes and SARS-CoV-2 t detected through Multiplex PCR

Table 2: ILI and SARI cases reporting status for week 5, 2023

| Year | Week | Sentinel<br>Hospitals | Department     | SARI         | IPD  | Year | Week | Sentinel<br>Hospitals | ILI   | OPD     |
|------|------|-----------------------|----------------|--------------|------|------|------|-----------------------|-------|---------|
| 2023 | 5    | Gelephu               | ICU            | 0            | 1    | 2023 | 5    | Paro                  | 0     | 2472    |
| 2023 | 5    | Gelephu               | Pediatric ICU  | Not Repo     | rted | 2023 | 5    | Punakha               | 4     | 1292    |
| 2023 | 5    | Gelephu               | Pediatric Ward | Not Reported |      | 2023 | 5    | Samdrup<br>Jongkhar   | 47    | 665     |
| 2023 | 5    | Gelephu               | Medical Ward   | Not Repo     | rted | 2023 | 5    | Samtse                | 14    | 1552    |
| 2023 | 5    | JDWNRH                | Cabin          | Not Reported |      | 2023 | 5    | Trashigang            | Not R | eported |
| 2023 | 5    | JDWNRH                | Medical Ward   | Not Repo     | rted | 2023 | 5    | Trongsa               | 14    | 314     |
| 2023 | 5    | JDWNRH                | Emergency      | Not Repo     | rted | 2023 | 5    | Tsirang               | 13    | 920     |
| 2023 | 5    | JDWNRH                | ICU            | 0 10         |      |      |      | Total                 | 92    | 7215    |
| 2023 | 5    | JDWNRH                | Pediatric ICU  | Not Repo     | rted |      |      |                       |       |         |
| 2023 | 5    | JDWNRH                | ME Ward        | Not Repo     | rted |      |      |                       |       |         |
| 2023 | 5    | JDWNRH                | Pediatric Ward | Not Repo     | rted |      |      |                       |       |         |
| 2023 | 5    | Monggar               | ICU            | 0            | 2    |      |      |                       |       |         |
| 2023 | 5    | Monggar               | Pediatric ICU  | Not Repo     | rted |      |      |                       |       |         |
| 2023 | 5    | Monggar               | Pediatric Ward | Not Reported |      |      |      |                       |       |         |
| 2023 | 5    | Monggar               | Medical Ward   | 0            | 10   |      |      |                       |       |         |
| 2023 | 5    | Paro                  | General Ward   | Not Reported |      |      |      |                       |       |         |
| 2023 | 5    | Phuentsholing         | Medical Ward   | Not Reported |      |      |      |                       |       |         |
| 2023 | 5    | Punakha               | General Ward   | 0            | 8    |      |      |                       |       |         |
| 2023 | 5    | Samdrup<br>Jongkhar   | General Ward   | Not Reported |      |      |      |                       |       |         |
| 2023 | 5    | Samtse                | General Ward   | 2            | 21   |      |      |                       |       |         |
| 2023 | 5    | Trashigang            | General Ward   | О            | 30   |      |      |                       |       |         |
| 2023 | 5    | Trongsa               | General Ward   | 0            | 1    |      |      |                       |       |         |
| 2023 | 5    | Tsirang               | General Ward   | 2            | 31   |      |      |                       |       |         |
|      |      |                       | Total          | 4            | 114  |      |      |                       |       |         |