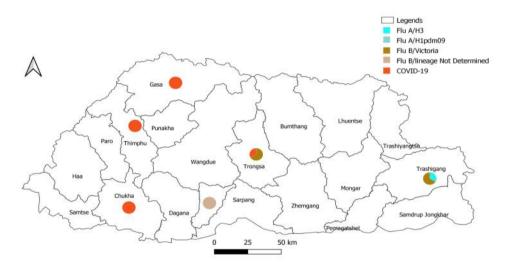

## Weekly COVID-19 Integrated Flu Surveillance Report for week 5 (Jan 30 — Feb 5, 2023)

- A total of 7 COVID-19 positives (2 from Flu samples) were detected across the country for the week. Thimphu (4) reported the highest cases, followed by Gasa (1). The overall COVID-19 positivity rate was 1.0% during the week. The proportion of the cases were all from community (100%) (Figure 1 & 2).
- A total of 53 ILI and SARI specimens were tested and detected 7 Influenza positives and 2 SARS-CoV-2 positives (Figure 2, 3, 4 & Table 1).

Figure 1: Weekly COVID-19 detected from all across the country and its proportion rate (Source: HFS and RCDC)

Figure 2: Percentage of SARS-CoV-2 and Influenza subtypes (Source HFS & RCDC)

Figure 3: ILI and SARI Specimens status for Testing week 5, 2023