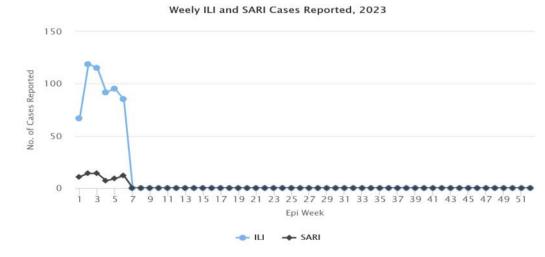

Figure 5: Weekly trend of ILI and SARI cases reported by Sentinel Hospitals

## Table 2: ILI and SARI cases reporting status for week 6, 2023

| Year | Week | Sentinel<br>Hospitals | Department     | SARI      | IPD | Year | Week | Sentinel<br>Hospitals | ш            | OPD  |
|------|------|-----------------------|----------------|-----------|-----|------|------|-----------------------|--------------|------|
| 2023 | 6    | Gelephu               | ICU            | 0 17      |     | 2023 | 6    | Paro                  | Not Reported |      |
| 2023 | 6    | Gelephu               | Pediatric ICU  | 0         | 3   | 2023 | 6    | Punakha               | 4            | 1149 |
| 2023 | 6    | Gelephu               | Pediatric Ward | Not Repo  | ted | 2023 | 6    | Samdrup<br>Jongkhar   | 40           | 558  |
| 2023 | 6    | Gelephu               | Medical Ward   | Not Repo  | ted | 2023 | 6    | Samtse                | 7            | 1256 |
| 2023 | 6    | JDWNRH                | Cabin          | 4         | 32  | 2023 | 6    | Trashigang            | 6            | 690  |
| 2023 | 6    | JDWNRH                | Medical Ward   | Not Repo  | ted | 2023 | 6    | Trongsa               | 15           | 342  |
| 2023 | 6    | JDWNRH                | Emergency      | Not Repo  | ted | 2023 | 6    | Tsirang               | 13           | 920  |
| 2023 | 6    | JDWNRH                | ICU            | Not Repo  | ted |      |      | Total                 | 85           | 4915 |
| 2023 | 6    | JDWNRH                | Pediatric ICU  | 0         | 10  |      |      |                       |              |      |
| 2023 | 6    | JDWNRH                | ME Ward        | Not Repo  | ted |      |      |                       |              |      |
| 2023 | 6    | JDWNRH                | Pediatric Ward | Not Repor | ted |      |      |                       |              |      |
| 2023 | 6    | Monggar               | ICU            | 0         | 0   |      |      |                       |              |      |
| 2023 | 6    | Monggar               | Pediatric ICU  | 0         | 8   |      |      |                       |              |      |
| 2023 | 6    | Monggar               | Pediatric Ward | о         | з   |      |      |                       |              |      |
| 2023 | 6    | Monggar               | Medical Ward   | 0         | 0   |      |      |                       |              |      |
| 2023 | 6    | Paro                  | General Ward   | 3         | 27  |      |      |                       |              |      |
| 2023 | 6    | Phuentsholing         | Medical Ward   | 0         | 0   |      |      |                       |              |      |
| 2023 | 6    | Punakha               | General Ward   | 0         | 22  |      |      |                       |              |      |
| 2023 | 6    | Samdrup<br>Jongkhar   | General Ward   | о         | 8   |      |      |                       |              |      |
| 2023 | 6    | Samtse                | General Ward   | 0         | 18  |      |      |                       |              |      |
| 2023 | 6    | Trashigang            | General Ward   | 0         | 39  |      |      |                       |              |      |
| 2023 | 6    | Trongsa               | General Ward   | 1         | 3   |      |      |                       |              |      |
| 2023 | 6    | Tsirang               | General Ward   | 4         | 27  |      |      |                       |              |      |
|      |      |                       | Total          | 12        | 217 |      |      |                       |              |      |