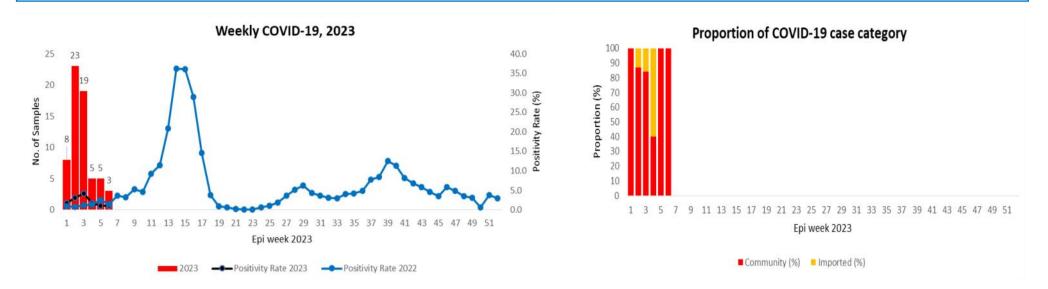

- A total of 4 COVID-19 positives (1 from Flu samples) were detected across the country for the week. Dagana (2) reported the highest cases, followed by Paro (1). The overall COVID-19 positivity rate was 1.0% during the week. All cases were from the community (100%) (Figure 1 & 2).
- A total of 17 ILI and SARI specimens were tested and detected 3 Influenza positives and 1 SARS-CoV-2 positives (Figure 2, 3, 4 & Table 1).

## Figure 1: Weekly COVID-19 detected from all across the country and its proportion rate (Source: HFS and RCDC)

7 6 samples 5 4 of No. 3 2 1 0 Gelephu JDWNRH Punakha Samtse Trongsa ILI Total SARI Total