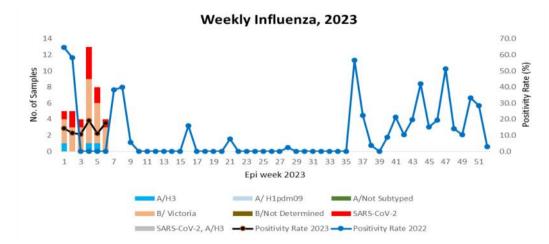

- A total of 4 COVID-19 positives (1 from Flu samples) were detected across the country for the week. Dagana (2) reported the highest cases, followed by Paro (1). The overall COVID-19 positivity rate was 1.0% during the week. All cases were from the community (100%) (Figure 1 & 2).
- A total of 17 ILI and SARI specimens were tested and detected 3 Influenza positives and 1 SARS-CoV-2 positives (Figure 2, 3, 4 & Table 1).

Figure 2: Percentage of SARS-CoV-2 and Influenza subtypes (Source HFS & RCDC)

Fig 4: Weekly Influenza subtypes and SARS-CoV-2 t detected through Multiplex PCR

Figure 3: ILI and SARI Specimens status for Testing week 6, 2023

## Table 1: Influenza subtype and COVID-19 in Testing week 6

|                    | ш        |       |           | SARI     |            |          |             |
|--------------------|----------|-------|-----------|----------|------------|----------|-------------|
|                    | Flu B/   | SARS- | ILI Total | Flu B/   | SARI Total |          |             |
| Sentinel Hospitals | Victoria | CoV-2 |           | Victoria |            | COVID-19 | Grand Total |
| Gelephu            |          |       | 2         |          |            |          | 2           |
| JDWNRH             |          |       |           |          | 2          |          | 2           |
| Punakha            |          |       | 1         |          |            |          | 1           |
| Samtse             | 1        |       | 6         | 1        | 1          |          | 7           |
| Trongsa            | 1        | 1     | 5         |          |            |          | 5           |
| Paro               |          |       |           |          |            | 1        |             |
| Dagana             |          |       |           |          |            | 2        |             |
| Grand Total        | 2        | 1     | 14        | 1        | 3          | 3        | 17          |