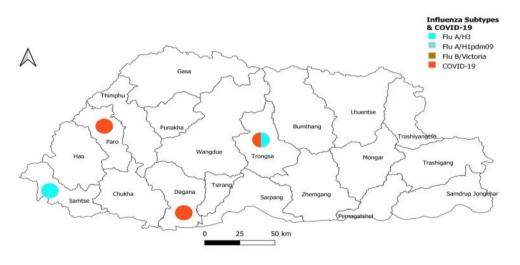

- A total of 4 COVID-19 positives (1 from Flu samples) were detected across the country for the week. Dagana (2) reported the highest cases, followed by Paro (1). The overall COVID-19 positivity rate was 1.0% during the week. All cases were from the community (100%) (Figure 1 & 2).
- A total of 17 ILI and SARI specimens were tested and detected 3 Influenza positives and 1 SARS-CoV-2 positives (Figure 2, 3, 4 & Table 1).

Figure 2: Percentage of SARS-CoV-2 and Influenza subtypes (Source HFS & RCDC)

Fig 4: Weekly Influenza subtypes and SARS-CoV-2 t detected through Multiplex PCR

Figure 3: ILI and SARI Specimens status for Testing week 6, 2023