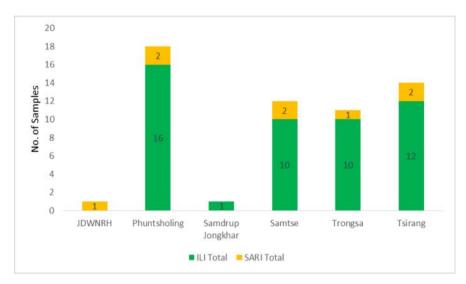

19 Integrated Flu Surveillance Report for week 7 (Feb 13 - 19, 2023)

- A total of 5 COVID-19 positives (1 from Flu samples) were detected across the country for the week. Chukha (3) reported the highest cases, followed by Dagana (1). The overall COVID-19 positivity rate was 1.4% during the week. The cases were both from imported (75%) and community (25%) (Figure 1 & 2).
- A total of 57 ILI and SARI specimens were tested and detected 16 Influenza positives and 1 SARS-CoV-2 positives (Figure 2, 3, 4 & Table 1).



#### Figure 1: Weekly COVID-19 detected from all across the country and its proportion rate (Source: HFS and RCDC)



Figure 2: Percentage of SARS-CoV-2 and Influenza subtypes (Source HFS & RCDC)



Fig 4: Weekly Influenza subtypes and SARS-CoV-2 t detected through Multiplex PCR



Figure 3: ILI and SARI Specimens status for Testing week 7, 2023

### Table 1: Influenza subtype and COVID-19 in Testing week 7, 2023

| Sentinel Hospitals/<br>Districts | IU          |                                 |   |                |    | SARI |                                 |               | COVID-19 |                |
|----------------------------------|-------------|---------------------------------|---|----------------|----|------|---------------------------------|---------------|----------|----------------|
|                                  | Flu<br>A/H3 | FLU B/Lineage<br>not determined |   | SARS-<br>CoV-2 |    |      | FLU B/Lineage<br>not determined | SARI<br>Total |          | Grand<br>Total |
| JDWNRH                           |             |