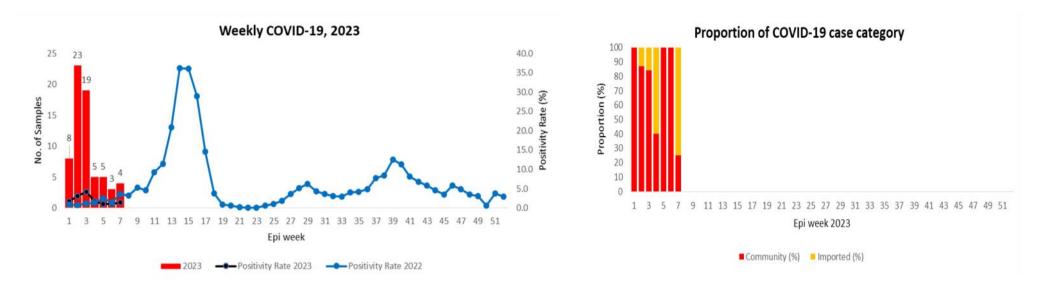

## Weekly COVID-19 Integrated Flu Surveillance Report for week 7 (Feb 13 - 19, 2023)

- A total of 5 COVID-19 positives (1 from Flu samples) were detected across the country for the week. Chukha (3) reported the highest cases, followed by Dagana (1). The overall COVID-19 positivity rate was 1.4% during the week. The cases were both from imported (75%) and community (25%) (Figure 1 & 2).
- A total of 57 ILI and SARI specimens were tested and detected 16 Influenza positives and 1 SARS-CoV-2 positives (Figure 2, 3, 4 & Table 1).

#### Figure 1: Weekly COVID-19 detected from all across the country and its proportion rate (Source: HFS and RCDC)

Figure 2: Percentage of SARS-CoV-2 and Influenza subtypes (Source HFS & RCDC)

Fig 4: Weekly Influenza subtypes and SARS-CoV-2 t detected through Multiplex PCR