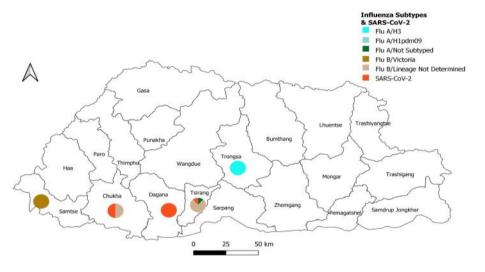

#### Figure 1: Weekly COVID-19 detected from all across the country and its proportion rate (Source: HFS and RCDC)

Figure 2: Percentage of SARS-CoV-2 and Influenza subtypes (Source HFS & RCDC)

Fig 4: Weekly Influenza subtypes and SARS-CoV-2 t detected through Multiplex PCR

### Table 1: Influenza subtype and COVID-19 in Testing week 7, 2023

| Sentinel Hospitals/<br>Districts | IU          |                                 |   |                |    | SARI |                                 |               | COVID-19 |                |
|----------------------------------|-------------|---------------------------------|---|----------------|----|------|---------------------------------|---------------|----------|----------------|
|                                  | Flu<br>A/H3 | FLU B/Lineage<br>not determined |   | SARS-<br>CoV-2 |    |      | FLU B/Lineage<br>not determined | SARI<br>Total |          | Grand<br>Total |
| JDWNRH                           |             |                                 |   |                |    |      |                                 | 1             |          | 1              |
| Phuntsholing                     |             | 3                               |   |                | 16 |      |                                 | 2             |          | 18             |
| Samdrup Jongkhar                 |             |                                 |   |                | 1  |      |                                 |               |          | 1              |
| Samtse                           |             |                                 | 4 |                | 10 |      |                                 | 2             |          | 12             |
| Trongsa                          | 1           |                                 |   |                | 10 |      |                                 | 1             |          | 11             |
| Tsirang                          |             | 6                               |   | 1              | 12 | 1    | 1                               | 2             |          | 14             |
| Chukha                           |             |                                 |   |                |    |      |                                 |               | 3        | 3              |
| Dagana                           |             |                                 |   |                |    |      |                                 |               | 1        | 1              |
| Grand Total                      | 1           | 9                               | 4 | 1              | 49 | 1    | 1                               | 8             | 4        | 61             |