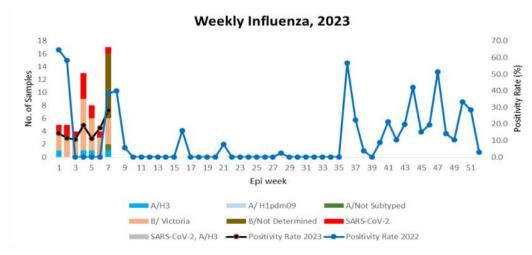

## Weekly COVID-19 Integrated Flu Surveillance Report for week 7 (Feb 13 - 19, 2023)

- A total of 5 COVID-19 positives (1 from Flu samples) were detected across the country for the week. Chukha (3) reported the highest cases, followed by Dagana (1). The overall COVID-19 positivity rate was 1.4% during the week. The cases were both from imported (75%) and community (25%) (Figure 1 & 2).
- A total of 57 ILI and SARI specimens were tested and detected 16 Influenza positives and 1 SARS-CoV-2 positives (Figure 2, 3, 4 & Table 1).

#### Figure 1: Weekly COVID-19 detected from all across the country and its proportion rate (Source: HFS and RCDC)

Figure 2: Percentage of SARS-CoV-2 and Influenza subtypes (Source HFS & RCDC)

Fig 4: Weekly Influenza subtypes and SARS-CoV-2 t detected through Multiplex PCR