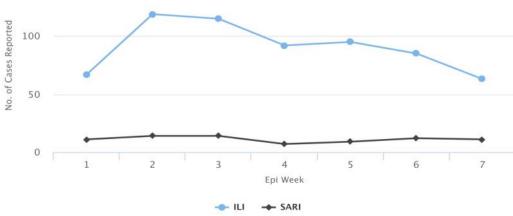

Weely ILI and SARI Cases Reported, 2023

Figure 5: Weekly trend of ILI and SARI cases reported by Sentinel Hospitals