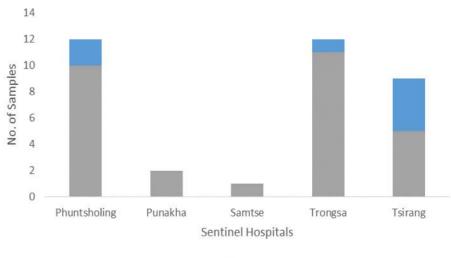

#### Figure 5: ILI and SARI Specimens status for Testing week 11, 2023

Weely ILI and SARI Cases Reported, 2023

Figure 6: Weekly trend of ILI and SARI cases reported by Sentinel Hospitals