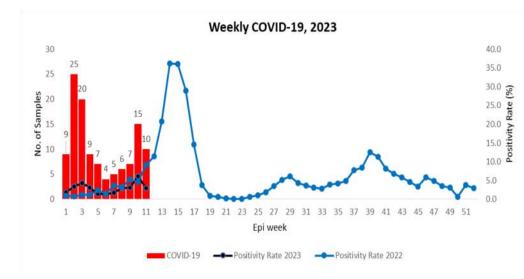

# Weekly COVID-19 Integrated Flu Surveillance Report for week 11 (Mar 13 — 19, 2023)

- A total of 10 COVID-19 positives were detected across the country for the week. Paro (6) reported the highest cases followed by Thimphu (2). The overall COVID-19 positivity rate was 3.0% during the week. The most affected age group was 30–39 years (30.0%) (Figure 1 & 3).
- A total of 36 ILI and SARI specimens were tested by PCR and detected 6 (16.7%) Influenza positives (Figure 2, 3 & Table 1).

## Figure 1: Weekly COVID-19 detected from all across the country