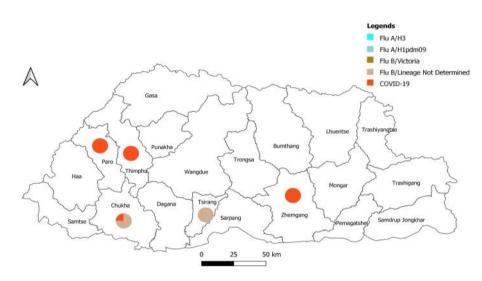

# Weekly COVID-19 Integrated Flu Surveillance Report for week 11 (Mar 13 — 19, 2023)

- A total of 10 COVID-19 positives were detected across the country for the week. Paro (6) reported the highest cases followed by Thimphu (2). The overall COVID-19 positivity rate was 3.0% during the week. The most affected age group was 30–39 years (30.0%) (Figure 1 & 3).
- A total of 36 ILI and SARI specimens were tested by PCR and detected 6 (16.7%) Influenza positives (Figure 2, 3 & Table 1).

## Figure 1: Weekly COVID-19 detected from all across the country