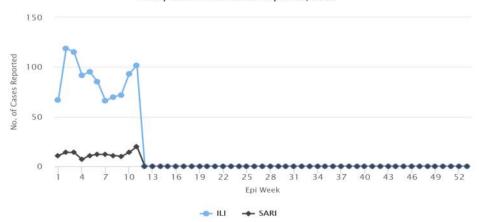

#### Figure 5: ILI and SARI Specimens status for Testing week 11, 2023

Weely ILI and SARI Cases Reported, 2023

Figure 6: Weekly trend of ILI and SARI cases reported by Sentinel Hospitals