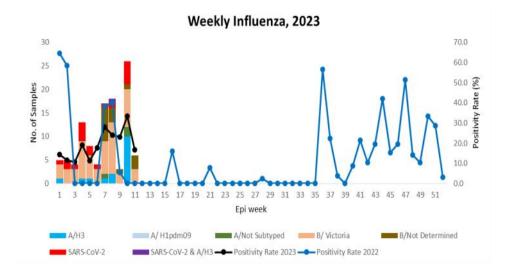

# Weekly COVID-19 Integrated Flu Surveillance Report for week 11 (Mar 13 — 19, 2023)

- A total of 10 COVID-19 positives were detected across the country for the week. Paro (6) reported the highest cases followed by Thimphu (2). The overall COVID-19 positivity rate was 3.0% during the week. The most affected age group was 30–39 years (30.0%) (Figure 1 & 3).
- A total of 36 ILI and SARI specimens were tested by PCR and detected 6 (16.7%) Influenza positives (Figure 2, 3 & Table 1).

### Fig 2: Weekly Influenza subtypes and SARS-CoV-2

Figure 4: Percentage of SARS-CoV-2 and Influenza subtypes

Table 1: Influenza subtypes and COVID-19 in Testing week 11, 2023

| Cantinal/    |                | <b>FILLD</b> / |       | SARI     | CADI  |          | Creat |
|--------------|----------------|----------------|-------|----------|-------|----------|-------|
| Sentinel/    | FLU B/ Lineage | FLU B/         | Ш     |          | SARI  |          | Grand |
| Hospitals    | not determined | Victoria       | lotal | Negative | Total | COVID-19 | Total |
| Phuntsholing | 3              |                | 10    | 2        | 2     |          | 12    |
| Punakha      |                |                | 2     |          |       |          | 2     |
| Samtse       |                |                | 1     |          |       |          | 1     |
| Trongsa      |                |                | 11    | 1        | 1     |          | 12    |
| Tsirang      |                | 3              | 5     | 4        | 4     |          | 9     |
| Chukha       |                |                |       |          |       | 1        | 1     |
| Paro         |                |                |       |          |       | 6        | 6     |
| Thimphu      |                |                |       |          |       | 2        | 2     |
| Zhemgang     |                |                |       |          |       | 1        | 1     |
| Grand Total  | 3              | 3              | 29    | 7        | 7     | 10       | 46    |