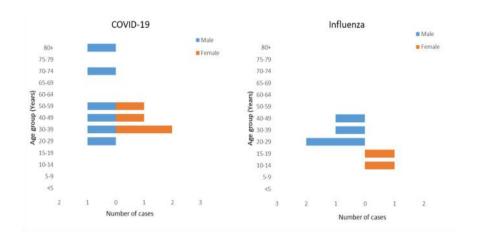

# Weekly COVID-19 Integrated Flu Surveillance Report for week 11 (Mar 13 — 19, 2023)

- A total of 10 COVID-19 positives were detected across the country for the week. Paro (6) reported the highest cases followed by Thimphu (2). The overall COVID-19 positivity rate was 3.0% during the week. The most affected age group was 30–39 years (30.0%) (Figure 1 & 3).
- A total of 36 ILI and SARI specimens were tested by PCR and detected 6 (16.7%) Influenza positives (Figure 2, 3 & Table 1).