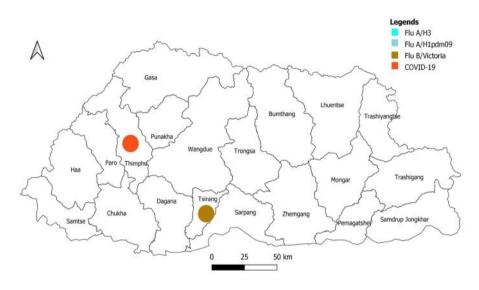

# Weekly COVID-19 Integrated Flu Surveillance Report for week 12 (Mar 20 — 26, 2023)

- A total of 2 COVID-19 positives (1 case from SARI patient) were detected across the country for the week. Both were reported from Thimphu (2). The overall COVID-19 positivity rate was 0.9% during the week. The most affected age group was 15-19 years (50.0%) (Figure 1 & 3).
- A total of 33 ILI and SARI specimens were tested by PCR and detected 2 (6.1%) Influenza positives (Figure 2, 3 & Table 1).

## Figure 1: Weekly COVID-19 detected from all across the country

Fig 2: Weekly Influenza subtypes and SARS-CoV-2