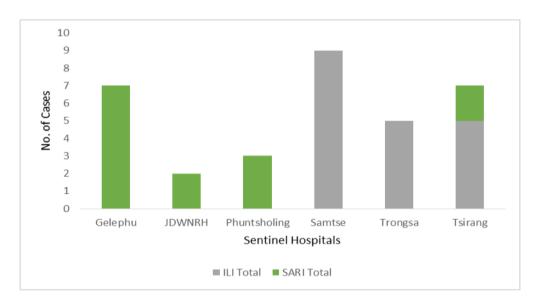

## Figure 4: Percentage of SARS-CoV-2 and Influenza subtypes

Table 1: Influenza subtypes and COVID-19 in Testing week 12, 2023

|                    | ILI<br>Flu B/ |          | Ш     | SARI     |            | SARI  |          | Grand Total |  |
|--------------------|---------------|----------|-------|----------|------------|-------|----------|-------------|--|
| Sentinel Hospitals | Victoria      | Negative | Total | Negative | SARS-CoV-2 | Total | COVID-19 |             |  |
| Gelephu            |               |          |       | 7        |            | 7     |          | 7           |  |
| JDWNRH             |               |          |       | 1        | 1          | 2     |          | 2           |  |
| Phuntsholing       |               |          |       | 3        |            | 3     |          | 3           |  |
| Samtse             |               | 9        | 9     |          |            |       |          | 9           |  |
| Trongsa            |               | 5        | 5     |          |            |       |          | 5           |  |
| Tsirang            | 2             | 3        | 5     | 2        |            | 2     |          | 7           |  |
| Thimphu            |               |          |       |          |            |       | 1        | 1           |  |
| Grand Total        | 2             | 17       | 19    | 13       | 1          | 14    | 1        | 34          |  |

#### Figure 5: ILI and SARI Specimens status for Testing week 12, 2023

Figure 6: Weekly trend of ILI and SARI cases reported by Sentinel Hospitals