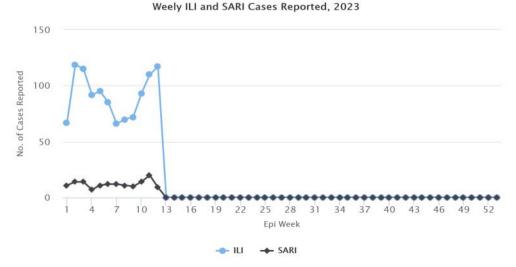

#### Figure 5: ILI and SARI Specimens status for Testing week 12, 2023

Figure 6: Weekly trend of ILI and SARI cases reported by Sentinel Hospitals

### Table 2: ILI and SARI cases reporting status for week 12, 2023

| Year | Week | Site                         | Department                | SARI         | IPD | Year | Week | Site                      | ILI          | OPD  |
|------|------|------------------------------|---------------------------|--------------|-----|------|------|---------------------------|--------------|------|
| 2023 | 12   | Gelephu CRRH                 | Pediatric Ward            | Not Reported |     | 2023 | 12   | Paro Hospital             | 40           | 2850 |
| 2023 | 12   | Gelephu CRRH                 | ICU                       | Not Reported |     | 2023 | 12   | Punakha Hospital          | Not Reporte  |      |
| 2023 | 12   | Gelephu CRRH                 | Medical Ward              | 1 8          |     | 2023 | 12   | Samdrup Jongkhar Hospital | Not Reported |      |
| 2023 | 12   | Gelephu CRRH                 | Pediatric ICU             | Not Reported |     | 2023 | 12   | Samtse Hospital           | 19           | 1353 |
| 2023 | 12   | JDWNRH                       | Pediatric Ward            | Not Reported |     | 2023 | 12   | Trashigang Hospital       | 12           | 640  |
| 2023 | 12   | JDWNRH                       | Medical Extension<br>Ward | Not Reported |     | 2023 | 12   | Trongsa Hospital          | 10           | 442  |
| 2023 | 12   | JDWNRH                       | Pediatric ICU             | Not Reported |     | 2023 | 12   | Tsirang Hospital          | 36           | 921  |
| 2023 | 12   | JDWNRH                       | Cabin                     | Not Reported |     |      |      | Total                     | 117          | 6206 |
| 2023 | 12   | JDWNRH                       | Medical Ward              | Not Reported |     |      |      |                           |              |      |
| 2023 | 12   | JDWNRH                       | ICU                       | Not Reported |     |      |      |                           |              |      |
| 2023 | 12   | JDWNRH                       | Emergency                 | Not Reported |     |      |      |                           |              |      |
| 2023 | 12   | Monggar ERRH                 | ICU                       | 0            | 3   |      |      |                           |              |      |
| 2023 | 12   | Monggar ERRH                 | Pediatric ICU             | Not Reported |     |      |      |                           |              |      |
| 2023 | 12   | Monggar ERRH                 | Medical Ward              | 0            | 8   |      |      |                           |              |      |
| 2023 | 12   | Monggar ERRH                 | Pediatric Ward            | 4            | 11  |      |      |                           |              |      |
| 2023 | 12   | Paro Hospital                | General Ward              | 3            | 30  |      |      |                           |              |      |
| 2023 | 12   | Phuentsholing<br>Hospital    | Medical Ward              | Not Reported |     |      |      |                           |              |      |
| 2023 | 12   | Punakha Hospital             | General Ward              | 0            | 24  |      |      |                           |              |      |
| 2023 | 12   | Samdrup Jongkhar<br>Hospital | General Ward              | 0            | 10  |      |      |                           |              |      |
| 2023 | 12   | Samtse Hospital              | General Ward              | Not Reported |     |      |      |                           |              |      |
| 2023 | 12   | Trashigang Hospital          | General Ward              | 0            | 29  |      |      |                           |              |      |
| 2023 | 12   | Trongsa Hospital             | General Ward              | 0            | 10  |      |      |                           |              |      |
| 2023 | 12   | Tsirang Hospital             | General Ward              | 0            | 22  |      |      |                           |              |      |
|      |      |                              | Total                     | 8            | 155 |      |      |                           |              |      |