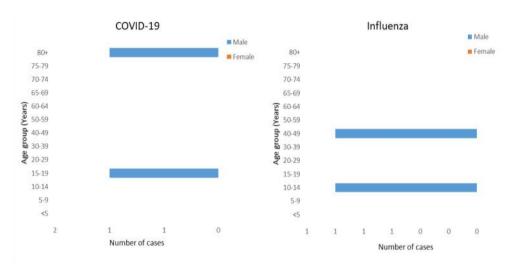

# Weekly COVID-19 Integrated Flu Surveillance Report for week 12 (Mar 20 — 26, 2023)

- A total of 2 COVID-19 positives (1 case from SARI patient) were detected across the country for the week. Both were reported from Thimphu (2). The overall COVID-19 positivity rate was 0.9% during the week. The most affected age group was 15-19 years (50.0%) (Figure 1 & 3).
- A total of 33 ILI and SARI specimens were tested by PCR and detected 2 (6.1%) Influenza positives (Figure 2, 3 & Table 1).

## Figure 4: Percentage of SARS-CoV-2 and Influenza subtypes

Table 1: Influenza subtypes and COVID-19 in Testing week 12, 2023

|                    | ILI<br>Flu B/ |          | Ш     | SARI     |            | SARI  |          | Grand Total |  |
|--------------------|---------------|----------|-------|----------|------------|-------|----------|-------------|--|
| Sentinel Hospitals | Victoria      | Negative | Total | Negative | SARS-CoV-2 | Total | COVID-19 |             |  |
| Gelephu            |               |          |       | 7        |            | 7     |          | 7           |  |
| JDWNRH             |               |          |       | 1        | 1          | 2     |          | 2           |  |
| Phuntsholing       |               |          |       | 3        |            | 3     |          | 3           |  |
| Samtse             |               | 9        | 9     |          |            |       |          | 9           |  |
| Trongsa            |               | 5        | 5     |          |            |       |          | 5           |  |
| Tsirang            | 2             | 3        | 5     | 2        |            | 2     |          | 7           |  |
| Thimphu            |               |          |       |          |            |       | 1        | 1           |  |
| Grand Total        | 2             | 17       | 19    | 13       | 1          | 14    | 1        | 34          |  |