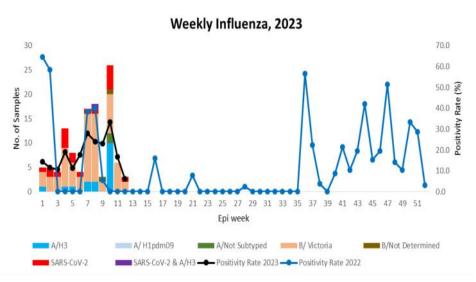

# Weekly COVID-19 Integrated Flu Surveillance Report for week 12 (Mar 20 — 26, 2023)

- A total of 2 COVID-19 positives (1 case from SARI patient) were detected across the country for the week. Both were reported from Thimphu (2). The overall COVID-19 positivity rate was 0.9% during the week. The most affected age group was 15-19 years (50.0%) (Figure 1 & 3).
- A total of 33 ILI and SARI specimens were tested by PCR and detected 2 (6.1%) Influenza positives (Figure 2, 3 & Table 1).

## Figure 1: Weekly COVID-19 detected from all across the country

Fig 2: Weekly Influenza subtypes and SARS-CoV-2