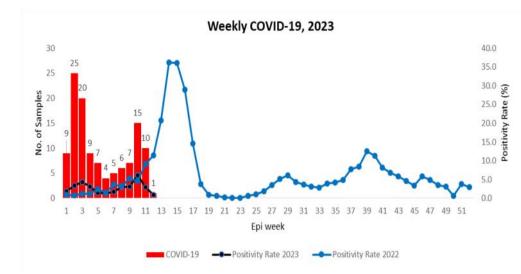

# Weekly COVID-19 Integrated Flu Surveillance Report for week 12 (Mar 20 — 26, 2023)

- A total of 2 COVID-19 positives (1 case from SARI patient) were detected across the country for the week. Both were reported from Thimphu (2). The overall COVID-19 positivity rate was 0.9% during the week. The most affected age group was 15-19 years (50.0%) (Figure 1 & 3).
- A total of 33 ILI and SARI specimens were tested by PCR and detected 2 (6.1%) Influenza positives (Figure 2, 3 & Table 1).

## Figure 1: Weekly COVID-19 detected from all across the country

Fig 2: Weekly Influenza subtypes and SARS-CoV-2