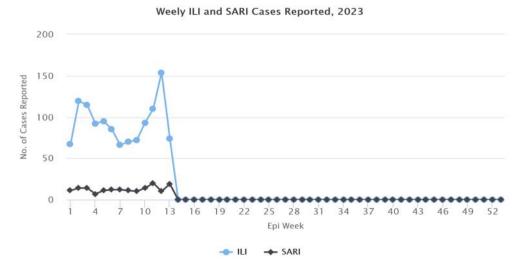

Figure 1: Weekly COVID-19 detected from all across the country

Figure 3: COVID-19 and Influenza by age group and gender

Figure 5: ILI and SARI Specimens status for Testing week 13, 2023

Figure 6: Weekly trend of ILI and SARI cases reported by Sentinel Hospitals