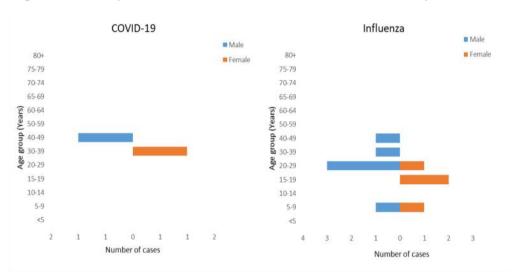

## Weekly COVID-19 Integrated Flu Surveillance Report for week 13 (Mar 27 — Apr 2, 2023)

- A total of 2 COVID-19 positives (1 case from Flu patient) were detected across the country for the week. Thimphu (1) and Paro (1) reported one each during the week. The overall COVID-19 positivity rate was 1.0% during the week. The affected age group was 40 49 years (50.0%) (Figure 1 & 3).
- A total of 44 ILI and SARI specimens were tested by PCR and detected 10 (22.7%) Influenza positives (Figure 2, 3 & Table 1).

Figure 1: Weekly COVID-19 detected from all across the country

Figure 3: COVID-19 and Influenza by age group and gender

Figure 5: ILI and SARI Specimens status for Testing week 13, 2023

Figure 6: Weekly trend of ILI and SARI cases reported by Sentinel Hospitals