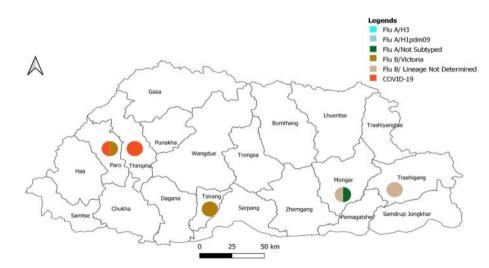

## Weekly COVID-19 Integrated Flu Surveillance Report for week 13 (Mar 27 — Apr 2, 2023)

- A total of 2 COVID-19 positives (1 case from Flu patient) were detected across the country for the week. Thimphu (1) and Paro (1) reported one each during the week. The overall COVID-19 positivity rate was 1.0% during the week. The affected age group was 40 49 years (50.0%) (Figure 1 & 3).
- A total of 44 ILI and SARI specimens were tested by PCR and detected 10 (22.7%) Influenza positives (Figure 2, 3 & Table 1).

Figure 1: Weekly COVID-19 detected from all across the country

Figure 3: COVID-19 and Influenza by age group and gender

Figure 5: ILI and SARI Specimens status for Testing week 13, 2023

Figure 6: Weekly trend of ILI and SARI cases reported by Sentinel Hospitals