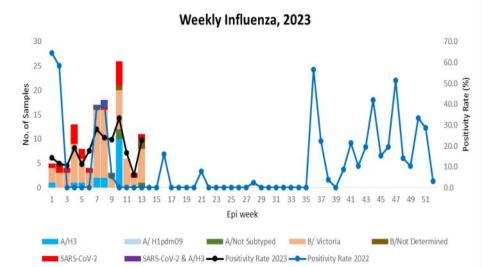

## Weekly COVID-19 Integrated Flu Surveillance Report for week 13 (Mar 27 — Apr 2, 2023)

- A total of 2 COVID-19 positives (1 case from Flu patient) were detected across the country for the week. Thimphu (1) and Paro (1) reported one each during the week. The overall COVID-19 positivity rate was 1.0% during the week. The affected age group was 40 49 years (50.0%) (Figure 1 & 3).
- A total of 44 ILI and SARI specimens were tested by PCR and detected 10 (22.7%) Influenza positives (Figure 2, 3 & Table 1).

Fig 2: Weekly Influenza subtypes and SARS-CoV-2

Figure 4: Percentage of SARS-CoV-2 and Influenza subtypes

Table 1: Influenza subtypes and COVID-19 in Testing week 13, 2023

|                    | IU         |                       |          |       |       |                       | COVID-19 |       |   |       |
|--------------------|------------|-----------------------|----------|-------|-------|-----------------------|----------|-------|---|-------|
| Sentinel Hospitals | FLU A/ Not | FLU B/<br>Lineage not | FLU B/   | SARS- | ILI   | FLU B/<br>Lineage not |          | SARI  |   | Grand |
|                    | Suptyped   | determined            | Victoria | CoV-2 | Total | determined            | Negative | Total |   | Total |
| Gelephu            |            |                       |          |       |       |                       | 3        | 3     |   | 3     |
| Mongar             | 1          |                       |          |       | 3     | 1                     |          | 1     |   | 4     |
| Paro               |            |                       | 1        | 1     | 4     |                       | 6        | 6     |   | 10    |
| Punakha            |            |                       |          |       | 1     |                       |          |       |   | 1     |
| Samdrup Jongkhar   |            |                       |          |       |       |                       | 1        | 1     |   | 1     |
| Samtse             |            |                       |          |       | 6     |                       |          |       |   | 6     |
| Trashigang         |            | 1                     |          |       | 6     |                       |          |       |   | 6     |
| Trongsa            |            |                       |          |       | 5     |                       |          |       |   | 5     |
| Tsirang            |            |                       | 6        |       | 8     |                       |          |       |   | 8     |
| Thimphu            |            |                       |          |       |       |                       |          |       | 1 | 1     |
| <b>Grand Total</b> | 1          | 1                     | 7        | 1     | 33    | 1                     | 10       | 11    | 1 | 45    |