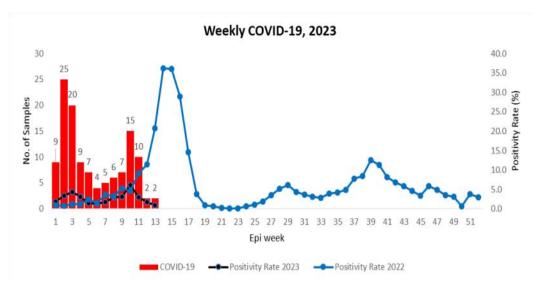

## Weekly COVID-19 Integrated Flu Surveillance Report for week 13 (Mar 27 — Apr 2, 2023)

- A total of 2 COVID-19 positives (1 case from Flu patient) were detected across the country for the week. Thimphu (1) and Paro (1) reported one each during the week. The overall COVID-19 positivity rate was 1.0% during the week. The affected age group was 40 49 years (50.0%) (Figure 1 & 3).
- A total of 44 ILI and SARI specimens were tested by PCR and detected 10 (22.7%) Influenza positives (Figure 2, 3 & Table 1).

Figure 1: Weekly COVID-19 detected from all across the country

Figure 3: COVID-19 and Influenza by age group and gender

Figure 5: ILI and SARI Specimens status for Testing week 13, 2023

Figure 6: Weekly trend of ILI and SARI cases reported by Sentinel Hospitals