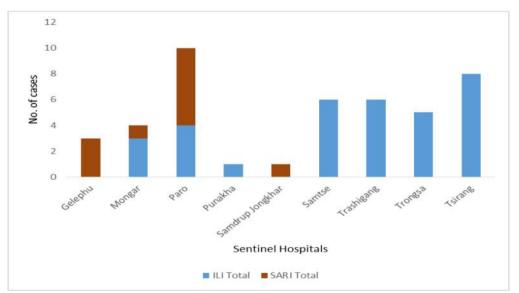

Figure 1: Weekly COVID-19 detected from all across the country

Figure 3: COVID-19 and Influenza by age group and gender

Figure 5: ILI and SARI Specimens status for Testing week 13, 2023

Figure 6: Weekly trend of ILI and SARI cases reported by Sentinel Hospitals