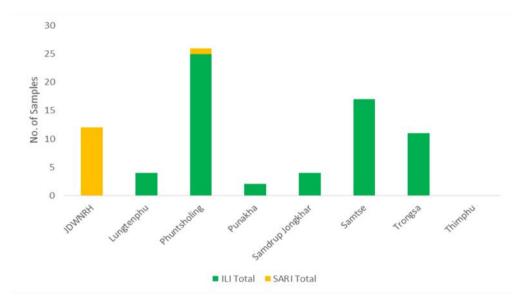

Figure 1: Weekly COVID-19 detected from all across the country

Figure 3: COVID-19 and Influenza by age group and gender

Figure 5: ILI and SARI Specimens status for Testing week 14, 2023

Figure 6: Weekly trend of ILI and SARI cases reported by Sentinel Hospitals

Fig 2: Weekly Influenza subtypes and SARS-CoV-2

Figure 4: Percentage of SARS-CoV-2 and Influenza subtypes

Table 1: Influenza subtypes and COVID-19 in Testing week 14, 2023

|                                  | lu lu |                                     |   |           | SAR      |               | COVID-19 |                |
|----------------------------------|-------|-------------------------------------|---|-----------|----------|---------------|----------|----------------|
| Sentinel Hospitals/<br>Districts |       | FLU B/<br>Lineage not<br>determined |   | ILI Total | Negative | SARI<br>Total |          | Grand<br>Total |
| JDWNRH                           |       |                                     |   |           | 12       | 12            |          | 12             |
| Lungtenphu                       | 2     |                                     | 1 | 4         |          |               |          | 4              |
| Phuntsholing                     | 1     | 3                                   |   | 25        | 1        | 1             |          | 26             |
| Punakha                          |       | 1                                   |   | 2         |          |               |          | 2              |
| Samdrup Jongkhar                 |       |                                     |   | 4         |          |               |          | 4              |
| Samtse                           |       | 5                                   |   | 17        |          |               |          | 17             |
| Trongsa                          | 7     | 1                                   |   | 11        |          |               |          | 11             |
| Thimphu                          |       |                                     |   |           |          |               | 1        | 1              |
| <b>Grand Total</b>               | 10    | 10                                  | 1 | 63        | 13       | 13            | 1        | 77             |