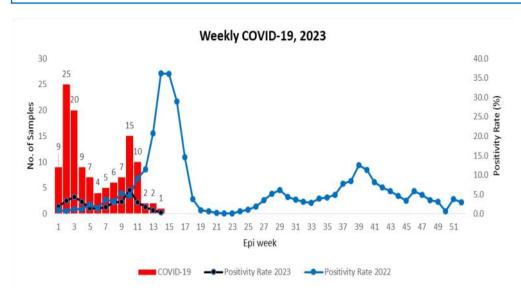

## Weekly COVID-19 Integrated Flu Surveillance Report for week 14 (Apr 3 — 9, 2023)

A lone COVID-19 positive was detected across the country for the week. Thimphu (1) reported one case during the week. The overall COVID-19 positivity rate was 0.4% during the week (Figure 1 & 4). A total of 76 ILI and SARI specimens were tested by Multiplex PCR and detected 26.7% (20/76) Influenza positives and 1 co-infection of Flu A/H3 & SARS-CoV-2. The most affected age group for Influenza was 10—14 years (25.0%) followed by 15—19 years (20.0%) (Figure 2, 3, 4 & Table 1).

Figure 1: Weekly COVID-19 detected from all across the country

Figure 3: COVID-19 and Influenza by age group and gender

Figure 5: ILI and SARI Specimens status for Testing week 14, 2023

Figure 6: Weekly trend of ILI and SARI cases reported by Sentinel Hospitals