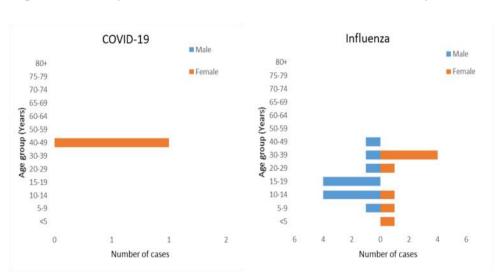

## Weekly COVID-19 Integrated Flu Surveillance Report for week 14 (Apr 3 — 9, 2023)

A lone COVID-19 positive was detected across the country for the week. Thimphu (1) reported one case during the week. The overall COVID-19 positivity rate was 0.4% during the week (Figure 1 & 4). A total of 76 ILI and SARI specimens were tested by Multiplex PCR and detected 26.7% (20/76) Influenza positives and 1 co-infection of Flu A/H3 & SARS-CoV-2. The most affected age group for Influenza was 10—14 years (25.0%) followed by 15—19 years (20.0%) (Figure 2, 3, 4 & Table 1).

Figure 1: Weekly COVID-19 detected from all across the country

Figure 3: COVID-19 and Influenza by age group and gender

Figure 5: ILI and SARI Specimens status for Testing week 14, 2023

Figure 6: Weekly trend of ILI and SARI cases reported by Sentinel Hospitals