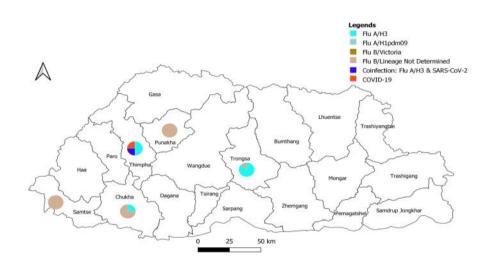

## Weekly COVID-19 Integrated Flu Surveillance Report for week 14 (Apr 3 — 9, 2023)

A lone COVID-19 positive was detected across the country for the week. Thimphu (1) reported one case during the week. The overall COVID-19 positivity rate was 0.4% during the week (Figure 1 & 4). A total of 76 ILI and SARI specimens were tested by Multiplex PCR and detected 26.7% (20/76) Influenza positives and 1 co-infection of Flu A/H3 & SARS-CoV-2. The most affected age group for Influenza was 10—14 years (25.0%) followed by 15—19 years (20.0%) (Figure 2, 3, 4 & Table 1).