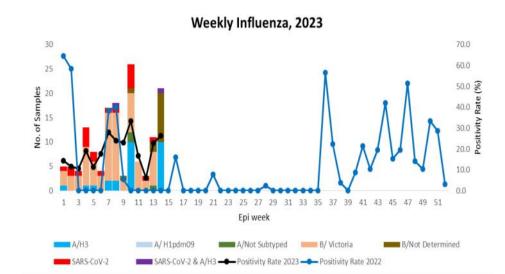

## Weekly COVID-19 Integrated Flu Surveillance Report for week 14 (Apr 3 — 9, 2023)

A lone COVID-19 positive was detected across the country for the week. Thimphu (1) reported one case during the week. The overall COVID-19 positivity rate was 0.4% during the week (Figure 1 & 4). A total of 76 ILI and SARI specimens were tested by Multiplex PCR and detected 26.7% (20/76) Influenza positives and 1 co-infection of Flu A/H3 & SARS-CoV-2. The most affected age group for Influenza was 10—14 years (25.0%) followed by 15—19 years (20.0%) (Figure 2, 3, 4 & Table 1).

Fig 2: Weekly Influenza subtypes and SARS-CoV-2

Figure 4: Percentage of SARS-CoV-2 and Influenza subtypes

Table 1: Influenza subtypes and COVID-19 in Testing week 14, 2023

|                                  | lu lu |                                     |   |           | SAR      |               | COVID-19 |                |
|----------------------------------|-------|-------------------------------------|---|-----------|----------|---------------|----------|----------------|
| Sentinel Hospitals/<br>Districts |       | FLU B/<br>Lineage not<br>determined |   | ILI Total | Negative | SARI<br>Total |          | Grand<br>Total |
| JDWNRH                           |       |                                     |   |           | 12       | 12            |          | 12             |
| Lungtenphu                       | 2     |                                     | 1 | 4         |          |               |          | 4              |
| Phuntsholing                     | 1     | 3                                   |   | 25        | 1        | 1             |          | 26             |
| Punakha                          |       | 1                                   |   | 2         |          |               |          | 2              |
| Samdrup Jongkhar                 |       |                                     |   | 4         |          |               |          | 4              |
| Samtse                           |       | 5                                   |   | 17        |          |               |          | 17             |
| Trongsa                          | 7     | 1                                   |   | 11        |          |               |          | 11             |
| Thimphu                          |       |                                     |   |           |          |               | 1        | 1              |
| <b>Grand Total</b>               | 10    | 10                                  | 1 | 63        | 13       | 13            | 1        | 77             |