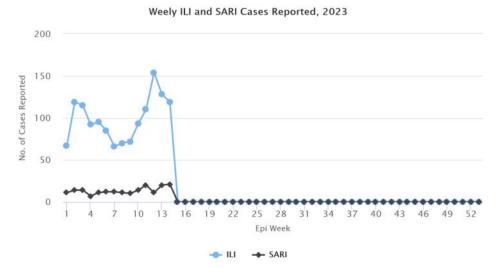

Figure 1: Weekly COVID-19 detected from all across the country

Figure 3: COVID-19 and Influenza by age group and gender

Figure 5: ILI and SARI Specimens status for Testing week 14, 2023

Figure 6: Weekly trend of ILI and SARI cases reported by Sentinel Hospitals