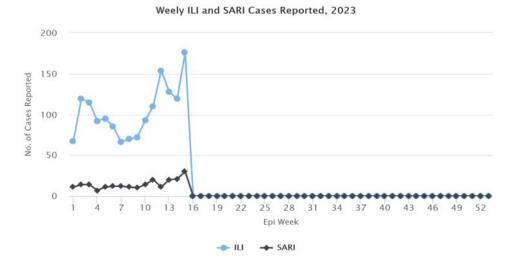

Fig 1: Weekly COVID-19 detected across the country through Active Surveillance

Figure 3: COVID-19 and Influenza by age group and gender

Figure 5: ILI and SARI Specimens status for Testing week 15, 2023

Figure 6: Weekly trend of ILI and SARI cases reported by Sentinel Hospitals

Table 2: ILI and SARI cases reporting status for week 15, 2023

| rear ( | Week | Site                      | Department             | SARI         | IPD | Year | Week | Site                      | ILI | OPD  |
|--------|------|---------------------------|------------------------|--------------|-----|------|------|---------------------------|-----|------|
| 2023   | 15   | Gelephu CRRH              | ICU                    | Not Reported |     | 2023 | 15   | Paro Hospital             | 7   | 3601 |
| 2023   | 15   | Gelephu CRRH              | Medical Ward           | 6            | 13  | 2023 | 15   | Punakha Hospital          | 14  | 1398 |
| 2023   | 15   | Gelephu CRRH              | Pediatric Ward         | 3            | 4   | 2023 | 15   | Samdrup Jongkhar Hospital | 93  | 663  |
| 2023   | 15   | JDWNRH                    | Pediatric Ward         | Not Reported |     | 2023 | 15   | Samtse Hospital           | 14  | 1520 |
| 2023   | 15   | JDWNRH                    | Medical Extension Ward | Not Reported |     | 2023 | 15   | Trashigang Hospital       | 14  | 704  |
| 2023   | 15   | JDWNRH                    | Pediatric ICU          | Not Reported |     | 2023 | 15   | Trongsa Hospital          | 21  | 521  |
| 2023   | 15   | JDWNRH                    | Cabin                  | Not Reported |     | 2023 | 15   | Tsirang Hospital          | 13  | 1025 |
| 2023   | 15   | JDWNRH                    | Medical Ward           | Not Reported |     |      |      | Total                     | 176 | 9432 |
| 2023   | 15   | JDWNRH                    | ICU                    | 0            | 10  |      |      |                           |     |      |
| 2023   | 15   | JDWNRH                    | Emergency              | Not Reported |     |      |      |                           |     |      |
| 2023   | 15   | Monggar ERRH              | ICU                    | 0            | 1   |      |      |                           |     |      |
| 2023   | 15   | Monggar ERRH              | Pediatric Ward         | Not Reported |     |      |      |                           |     |      |
| 2023   | 15   | Monggar ERRH              | Medical Ward           | 0            | 6   |      |      |                           |     |      |
| 2023   | 15   | Monggar ERRH              | Pediatric ICU          | Not Reported |     |      |      |                           |     |      |
| 2023   | 15   | Paro Hospital             | General Ward           | 3            | 37  |      |      |                           |     |      |
| 2023   | 15   | Phuentsholing Hospital    | Medical Ward           | 8            | 31  |      |      |                           |     |      |
| 2023   | 15   | Punakha Hospital          | General Ward           | 5            | 29  |      |      |                           |     |      |
| 2023   | 15   | Samdrup Jongkhar Hospital | General Ward           | Not Reported |     |      |      |                           |     |      |
| 2023   | 15   | Samtse Hospital           | General Ward           | 0            | 18  |      |      |                           |     |      |
| 2023   | 15   | Trashigang Hospital       | General Ward           | 1            | 33  |      |      |                           |     |      |
| 2023   | 15   | Trongsa Hospital          | General Ward           | 2            | 6   |      |      |                           |     |      |
| 2023   | 15   | Tsirang Hospital          | General Ward           | 2            | 32  |      |      |                           |     |      |
|        |      |                           | Total                  | 30           | 220 |      |      |                           |     |      |