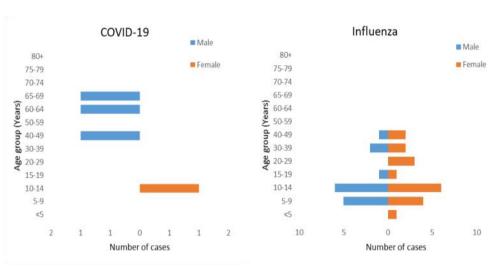

## Weekly COVID-19 Integrated Flu Surveillance Report for week 15 (Apr 10 — 16, 2023)

A total of 4 COVID-19 positive was detected across the country for the week. All cases were reported from Zhemgang District. The overall COVID-19 positivity rate was 1.4% during the week (**Figure 1 & 4**). A total of 110 ILI and SARI specimens including Flu outbreak samples were tested by Multiplex PCR and detected 33.6% (37/110) Influenza positives. The most affected age group for Influenza was 10—14 years (35.3%) followed by 5—9 years (26.5%) (**Figure 2, 3, 4 & Table 1**).

Fig 1: Weekly COVID-19 detected across the country through Active Surveillance

Figure 3: COVID-19 and Influenza by age group and gender

Figure 5: ILI and SARI Specimens status for Testing week 15, 2023

Figure 6: Weekly trend of ILI and SARI cases reported by Sentinel Hospitals