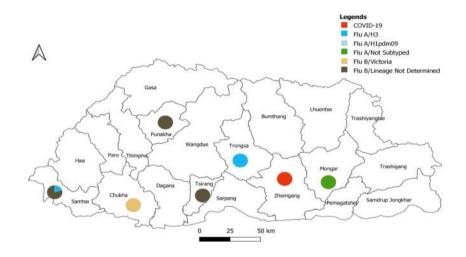

## Weekly COVID-19 Integrated Flu Surveillance Report for week 15 (Apr 10 — 16, 2023)

A total of 4 COVID-19 positive was detected across the country for the week. All cases were reported from Zhemgang District. The overall COVID-19 positivity rate was 1.4% during the week (**Figure 1 & 4**). A total of 110 ILI and SARI specimens including Flu outbreak samples were tested by Multiplex PCR and detected 33.6% (37/110) Influenza positives. The most affected age group for Influenza was 10—14 years (35.3%) followed by 5—9 years (26.5%) (**Figure 2, 3, 4 & Table 1**).

Fig 1: Weekly COVID-19 detected across the country through Active Surveillance

Figure 3: COVID-19 and Influenza by age group and gender

Figure 5: ILI and SARI Specimens status for Testing week 15, 2023

Figure 6: Weekly trend of ILI and SARI cases reported by Sentinel Hospitals