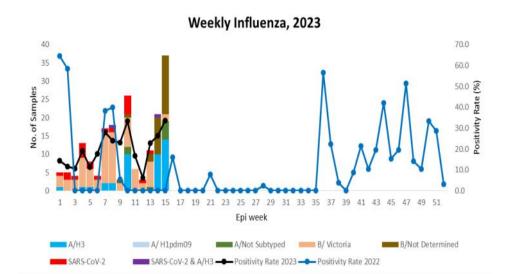

## Weekly COVID-19 Integrated Flu Surveillance Report for week 15 (Apr 10 — 16, 2023)

A total of 4 COVID-19 positive was detected across the country for the week. All cases were reported from Zhemgang District. The overall COVID-19 positivity rate was 1.4% during the week (**Figure 1 & 4**). A total of 110 ILI and SARI specimens including Flu outbreak samples were tested by Multiplex PCR and detected 33.6% (37/110) Influenza positives. The most affected age group for Influenza was 10—14 years (35.3%) followed by 5—9 years (26.5%) (**Figure 2, 3, 4 & Table 1**).

Fig 2: Weekly Influenza subtypes and SARS-CoV-2 through Sentinel Surveillance

Figure 4: Percentage of SARS-CoV-2 and Influenza subtypes

Table 1: Influenza subtypes and COVID-19 in Testing week 15, 2023

|                                    | ILI  |           |        |        |       | Outbreak |          | SARI |       | COVID-19 |       |
|------------------------------------|------|-----------|--------|--------|-------|----------|----------|------|-------|----------|-------|
| Continul Unenitals                 | FLU  | FLU A/Not | FLU B/ | FLU B/ | ILI   | FLU B/   | Outbreak |      | SARI  |          | Grand |
| Sentinel Hospitals                 | A/H3 | Suptyped  | ND*    | Vic    | Total | ND*      | Total    | Neg  | Total |          | Total |
| Gelephu                            |      |           |        |        | 2     |          |          | 7    | 7     |          | 9     |
| Наа                                |      |           |        |        | 2     |          |          |      |       |          | 2     |
| JDWNRH                             |      |           |        |        |       |          |          | 7    | 7     |          | 7     |
| Lungtenphu                         |      |           |        |        | 1     |          |          |      |       |          | 1     |
| Mongar                             |      | 5         |        |        | 11    |          |          |      |       |          | 11    |
| Phuntsholing                       |      |           |        | 2      | 14    |          |          | 11   | 11    |          | 25    |
| UA School, Punakha                 |      |           |        |        |       | 3        | 10       |      |       |          | 10    |
| Samdrup Jongkhar                   |      |           |        |        |       |          |          | 1    | 1     |          | 1     |
| Samtse                             | 1    |           | 4      |        | 15    |          |          |      |       |          | 15    |
| Trongsa                            | 13   |           |        |        | 15    |          |          |      |       |          | 15    |
| Tsirang                            |      |           | 9      |        | 14    |          |          |      |       |          | 14    |
| Zhemgang                           |      |           |        |        |       |          |          |      |       | 4        | 4     |
| <b>Grand Total</b>                 | 14   | 5         | 13     | 2      | 74    | 3        | 10       | 26   | 26    | 4        | 114   |
| *ND: FLU B/ Lineage not determined |      |           |        |        |       |          |          |      |       |          |       |