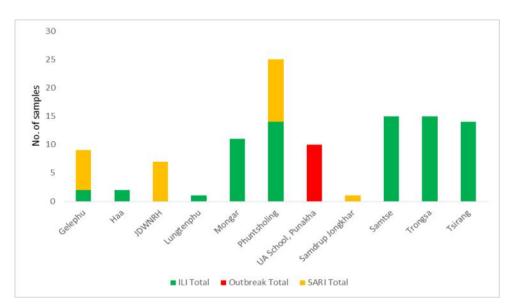

## Weekly COVID-19 Integrated Flu Surveillance Report for week 15 (Apr 10 — 16, 2023)

A total of 4 COVID-19 positive was detected across the country for the week. All cases were reported from Zhemgang District. The overall COVID-19 positivity rate was 1.4% during the week (**Figure 1 & 4**). A total of 110 ILI and SARI specimens including Flu outbreak samples were tested by Multiplex PCR and detected 33.6% (37/110) Influenza positives. The most affected age group for Influenza was 10—14 years (35.3%) followed by 5—9 years (26.5%) (**Figure 2, 3, 4 & Table 1**).

Fig 1: Weekly COVID-19 detected across the country through Active Surveillance

Figure 3: COVID-19 and Influenza by age group and gender

Figure 5: ILI and SARI Specimens status for Testing week 15, 2023

Figure 6: Weekly trend of ILI and SARI cases reported by Sentinel Hospitals

Fig 2: Weekly Influenza subtypes and SARS-CoV-2 through Sentinel Surveillance

Figure 4: Percentage of SARS-CoV-2 and Influenza subtypes

Table 1: Influenza subtypes and COVID-19 in Testing week 15, 2023

|                                    | ILI  |           |        |        |       | Outbreak |          | SARI |       | COVID-19 |       |
|------------------------------------|------|-----------|--------|--------|-------|----------|----------|------|-------|----------|-------|
| Continul Unenitals                 | FLU  | FLU A/Not | FLU B/ | FLU B/ | ILI   | FLU B/   | Outbreak |      | SARI  |          | Grand |
| Sentinel Hospitals                 | A/H3 | Suptyped  | ND*    | Vic    | Total | ND*      | Total    | Neg  | Total |          | Total |
| Gelephu                            |      |           |        |        | 2     |          |          | 7    | 7     |          | 9     |
| Наа                                |      |           |        |        | 2     |          |          |      |       |          | 2     |
| JDWNRH                             |      |           |        |        |       |          |          | 7    | 7     |          | 7     |
| Lungtenphu                         |      |           |        |        | 1     |          |          |      |       |          | 1     |
| Mongar                             |      | 5         |        |        | 11    |          |          |      |       |          | 11    |
| Phuntsholing                       |      |           |        | 2      | 14    |          |          | 11   | 11    |          | 25    |
| UA School, Punakha                 |      |           |        |        |       | 3        | 10       |      |       |          | 10    |
| Samdrup Jongkhar                   |      |           |        |        |       |          |          | 1    | 1     |          | 1     |
| Samtse                             | 1    |           | 4      |        | 15    |          |          |      |       |          | 15    |
| Trongsa                            | 13   |           |        |        | 15    |          |          |      |       |          | 15    |
| Tsirang                            |      |           | 9      |        | 14    |          |          |      |       |          | 14    |
| Zhemgang                           |      |           |        |        |       |          |          |      |       | 4        | 4     |
| <b>Grand Total</b>                 | 14   | 5         | 13     | 2      | 74    | 3        | 10       | 26   | 26    | 4        | 114   |
| *ND: FLU B/ Lineage not determined |      |           |        |        |       |          |          |      |       |          |       |