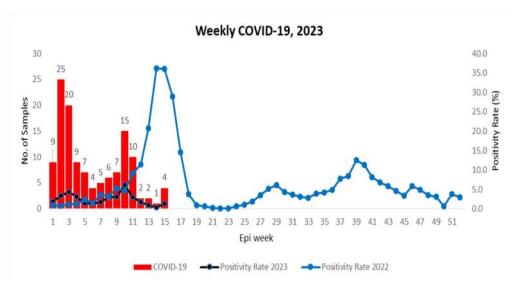

## Weekly COVID-19 Integrated Flu Surveillance Report for week 15 (Apr 10 — 16, 2023)

A total of 4 COVID-19 positive was detected across the country for the week. All cases were reported from Zhemgang District. The overall COVID-19 positivity rate was 1.4% during the week (**Figure 1 & 4**). A total of 110 ILI and SARI specimens including Flu outbreak samples were tested by Multiplex PCR and detected 33.6% (37/110) Influenza positives. The most affected age group for Influenza was 10—14 years (35.3%) followed by 5—9 years (26.5%) (**Figure 2, 3, 4 & Table 1**).

Fig 1: Weekly COVID-19 detected across the country through Active Surveillance

Figure 3: COVID-19 and Influenza by age group and gender

Figure 5: ILI and SARI Specimens status for Testing week 15, 2023

Figure 6: Weekly trend of ILI and SARI cases reported by Sentinel Hospitals