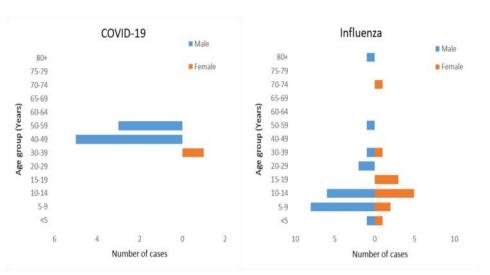

## Weekly COVID-19 Integrated Flu Surveillance Report for week 16 (Apr 17 — 23, 2023)

A total of 10 COVID-19 positives (1 case from Flu Surveillance) was detected across the country for the week. Thimphu (9) reported the highest cases. The overall COVID-19 positivity rate was 12.7% during the week (Figure 1 & 4). A total of 70 ILI and SARI specimens were tested by Multiplex PCR and detected 47.1% (33/70) Influenza positives. The most affected age group for Influenza was 10—14 years (33.3%) followed by 5—9 years (30.3%) (Figure 2, 3, 4 & Table 1).

Fig 1: Weekly COVID-19 detected across the country through Active Surveillance

Figure 3: COVID-19 and Influenza by age group and gender

Figure 5: ILI and SARI Specimens status for Testing week 16, 2023

Figure 6: Weekly trend of ILI and SARI cases reported by Sentinel Hospitals