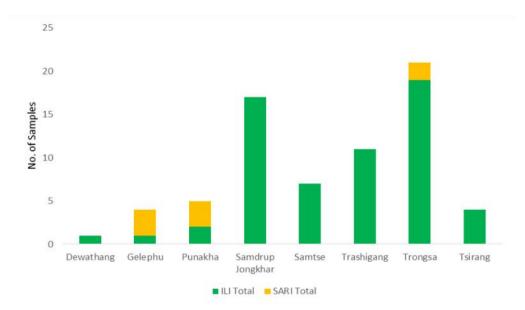

Fig 1: Weekly COVID-19 detected across the country through Active Surveillance

Figure 3: COVID-19 and Influenza by age group and gender

Figure 5: ILI and SARI Specimens status for Testing week 16, 2023

Figure 6: Weekly trend of ILI and SARI cases reported by Sentinel Hospitals

Fig 2: Weekly Influenza subtypes and SARS-CoV-2 through Sentinel Surveillance

Figure 4: Percentage of SARS-CoV-2 and Influenza subtypes

Table 1: Influenza subtypes and COVID-19 in Testing week 16, 2023

|                     |    | ,,                               |                        |                | U            |             | ,             |                |
|---------------------|----|----------------------------------|------------------------|----------------|--------------|-------------|---------------|----------------|
|                     | IU |                                  |                        |                |              | SARI        |               |                |
| Sentinel/ Hospitals |    | FLU B/ Lineage<br>not determined | TO THE PERSON NAMED IN | SARS-<br>CoV-2 | ILI<br>Total | FLU<br>A/H3 | SARI<br>Total | Grand<br>Total |
| Dewathang           |    |                                  |                        |                | 1            |             |               | 1              |
| Gelephu             |    |                                  | 1                      |                | 1            |             | 3             | 4              |
| Punakha             |    | 1                                |                        |                | 2            | 1           | 3             | 5              |
| Samdrup Jongkhar    |    |                                  | 4                      | 1              | 17           |             |               | 17             |
| Samtse              |    | 3                                |                        |                | 7            |             |               | 7              |
| Trashigang          |    |                                  |                        |                | 11           |             |               | 11             |
| Trongsa             | 17 | 1                                |                        |                | 19           | 2           | 2             | 21             |
| Tsirang             |    | 3                                |                        |                | 4            |             |               | 4              |
| Grand Total         | 17 | 8                                | 5                      | 1              | 62           | 3           | 8             | 70             |