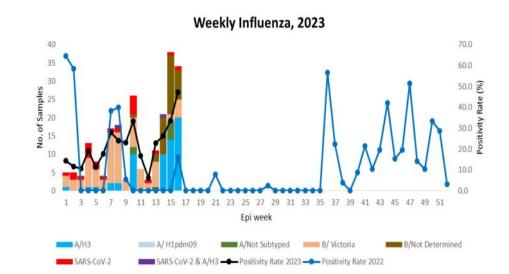

Fig 2: Weekly Influenza subtypes and SARS-CoV-2 through Sentinel Surveillance

Figure 4: Percentage of SARS-CoV-2 and Influenza subtypes

Table 1: Influenza subtypes and COVID-19 in Testing week 16, 2023

|                     |    | ,,                               |                        |                | U            |             | ,             |                |
|---------------------|----|----------------------------------|------------------------|----------------|--------------|-------------|---------------|----------------|
|                     | IU |                                  |                        |                |              | SARI        |               |                |
| Sentinel/ Hospitals |    | FLU B/ Lineage<br>not determined | TO THE PERSON NAMED IN | SARS-<br>CoV-2 | ILI<br>Total | FLU<br>A/H3 | SARI<br>Total | Grand<br>Total |
| Dewathang           |    |                                  |                        |                | 1            |             |               | 1              |
| Gelephu             |    |                                  | 1                      |                | 1            |             | 3             | 4              |
| Punakha             |    | 1                                |                        |                | 2            | 1           | 3             | 5              |
| Samdrup Jongkhar    |    |                                  | 4                      | 1              | 17           |             |               | 17             |
| Samtse              |    | 3                                |                        |                | 7            |             |               | 7              |
| Trashigang          |    |                                  |                        |                | 11           |             |               | 11             |
| Trongsa             | 17 | 1                                |                        |                | 19           | 2           | 2             | 21             |
| Tsirang             |    | 3                                |                        |                | 4            |             |               | 4              |
| Grand Total         | 17 | 8                                | 5                      | 1              | 62           | 3           | 8             | 70             |