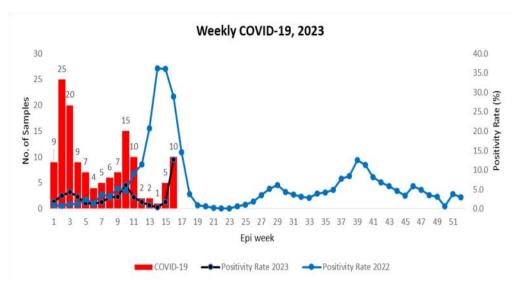

## Weekly COVID-19 Integrated Flu Surveillance Report for week 16 (Apr 17 — 23, 2023)

A total of 10 COVID-19 positives (1 case from Flu Surveillance) was detected across the country for the week. Thimphu (9) reported the highest cases. The overall COVID-19 positivity rate was 12.7% during the week (Figure 1 & 4). A total of 70 ILI and SARI specimens were tested by Multiplex PCR and detected 47.1% (33/70) Influenza positives. The most affected age group for Influenza was 10—14 years (33.3%) followed by 5—9 years (30.3%) (Figure 2, 3, 4 & Table 1).

Fig 1: Weekly COVID-19 detected across the country through Active Surveillance

Figure 3: COVID-19 and Influenza by age group and gender

Figure 5: ILI and SARI Specimens status for Testing week 16, 2023

Figure 6: Weekly trend of ILI and SARI cases reported by Sentinel Hospitals