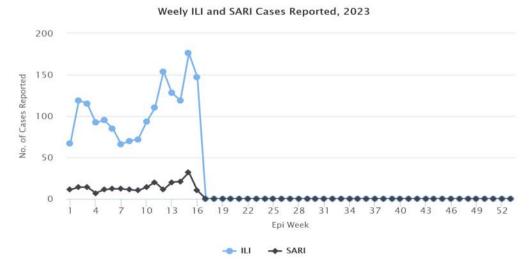

Fig 1: Weekly COVID-19 detected across the country through Active Surveillance

Figure 3: COVID-19 and Influenza by age group and gender

Figure 5: ILI and SARI Specimens status for Testing week 16, 2023

Figure 6: Weekly trend of ILI and SARI cases reported by Sentinel Hospitals