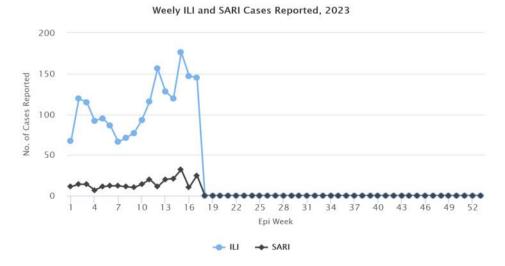

Fig 1: Weekly COVID-19 detected across the country through Active Surveillance

Figure 3: COVID-19 and Influenza by age group and gender

Figure 5: ILI and SARI Specimens status for Testing week 17, 2023

Figure 6: Weekly trend of ILI and SARI cases reported by Sentinel Hospitals