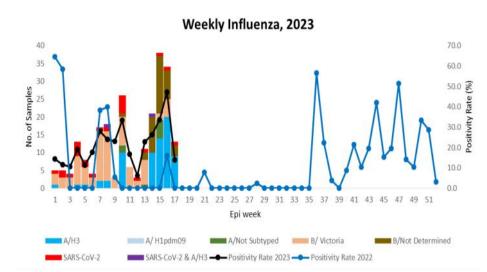

Fig 2: Weekly Influenza subtypes and SARS-CoV-2 through Sentinel Surveillance

Figure 4: Percentage of SARS-CoV-2 and Influenza subtypes

Table 1: Influenza subtypes and COVID-19 in Testing week 17, 2023

|                              | 10       |                                     |       |              | SARI     | <b>Grand Total</b> |    |
|------------------------------|----------|-------------------------------------|-------|--------------|----------|--------------------|----|
| Sentinel Sites/<br>Hospitals | FLU A/H3 | FLU B/ Lineage<br>not<br>determined | SARS- | ILI<br>Total | FLU A/H3 | SARI<br>Total      |    |
| Dewathang                    |          |                                     |       | 9            |          |                    | 9  |
| Gelephu                      | 1        |                                     |       | 2            |          | 5                  | 7  |
| JDWNRH                       |          |                                     |       |              |          | 16                 | 16 |
| Paro                         |          |                                     |       |              | 1        | 1                  | 1  |
| Phuntsholing                 | 2        |                                     |       | 22           |          | 3                  | 25 |
| Punakha                      |          | 1                                   |       | 2            |          |                    | 2  |
| Samdrup Jongkhar             |          |                                     |       | 13           |          |                    | 13 |
| Trongsa                      | 5        | 2                                   | 1     | 11           |          | 2                  | 13 |
| <b>Grand Total</b>           | 8        | 3                                   | 1     | 59           | 1        | 27                 | 86 |