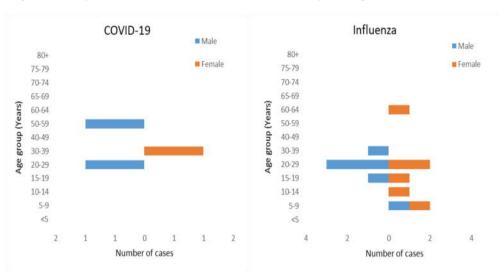

Fig 1: Weekly COVID-19 detected across the country through Active Surveillance

Figure 3: COVID-19 and Influenza by age group and gender

Figure 5: ILI and SARI Specimens status for Testing week 17, 2023

Figure 6: Weekly trend of ILI and SARI cases reported by Sentinel Hospitals

## Weekly COVID-19 Integrated Flu Surveillance Report for week 17 (Apr 24 — 30, 2023)

- A total of 4 COVID-19 positives (1 case from Flu Surveillance) was detected across the country for the week. Thimphu (3) reported the highest cases. The overall COVID-19 positivity rate was 2.5% during the week (Figure 1 & 4).
- A total of 86 ILI and SARI specimens were tested by Multiplex PCR and detected 14.0% (12/86) Influenza positives. The most affected age group for Influenza was 20—29 years (41.7%) followed by 15—19 years (16.7%) (Figure 2, 3, 4 & Table 1).