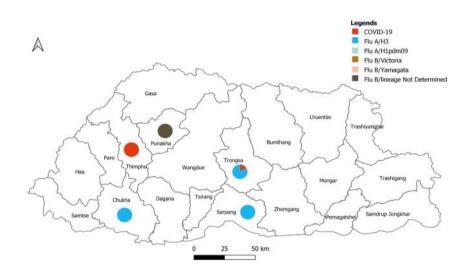

## Weekly COVID-19 Integrated Flu Surveillance Report for week 17 (Apr 24 — 30, 2023)

- A total of 4 COVID-19 positives (1 case from Flu Surveillance) was detected across the country for the week. Thimphu (3) reported the highest cases. The overall COVID-19 positivity rate was 2.5% during the week (Figure 1 & 4).
- A total of 86 ILI and SARI specimens were tested by Multiplex PCR and detected 14.0% (12/86) Influenza positives. The most affected age group for Influenza was 20—29 years (41.7%) followed by 15—19 years (16.7%) (Figure 2, 3, 4 & Table 1).

Fig 1: Weekly COVID-19 detected across the country through Active Surveillance

Figure 3: COVID-19 and Influenza by age group and gender

Figure 5: ILI and SARI Specimens status for Testing week 17, 2023

Figure 6: Weekly trend of ILI and SARI cases reported by Sentinel Hospitals