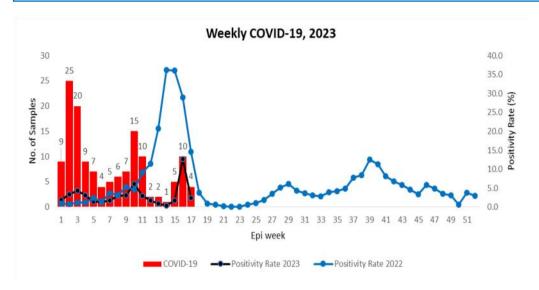

Fig 1: Weekly COVID-19 detected across the country through Active Surveillance

Figure 3: COVID-19 and Influenza by age group and gender

Figure 5: ILI and SARI Specimens status for Testing week 17, 2023

Figure 6: Weekly trend of ILI and SARI cases reported by Sentinel Hospitals

## Weekly COVID-19 Integrated Flu Surveillance Report for week 17 (Apr 24 — 30, 2023)

- A total of 4 COVID-19 positives (1 case from Flu Surveillance) was detected across the country for the week. Thimphu (3) reported the highest cases. The overall COVID-19 positivity rate was 2.5% during the week (Figure 1 & 4).
- A total of 86 ILI and SARI specimens were tested by Multiplex PCR and detected 14.0% (12/86) Influenza positives. The most affected age group for Influenza was 20—29 years (41.7%) followed by 15—19 years (16.7%) (Figure 2, 3, 4 & Table 1).