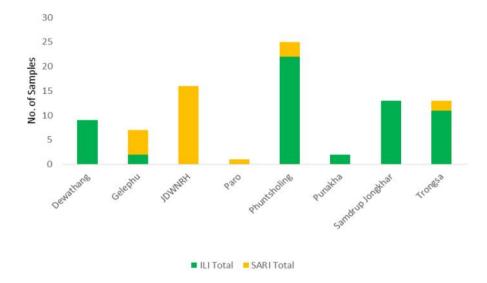

Fig 1: Weekly COVID-19 detected across the country through Active Surveillance

Figure 3: COVID-19 and Influenza by age group and gender

Figure 5: ILI and SARI Specimens status for Testing week 17, 2023

Figure 6: Weekly trend of ILI and SARI cases reported by Sentinel Hospitals

Fig 2: Weekly Influenza subtypes and SARS-CoV-2 through Sentinel Surveillance

Figure 4: Percentage of SARS-CoV-2 and Influenza subtypes

Table 1: Influenza subtypes and COVID-19 in Testing week 17, 2023

|                              | 10       |                                     |       |              | SARI     | <b>Grand Total</b> |    |
|------------------------------|----------|-------------------------------------|-------|--------------|----------|--------------------|----|
| Sentinel Sites/<br>Hospitals | FLU A/H3 | FLU B/ Lineage<br>not<br>determined | SARS- | ILI<br>Total | FLU A/H3 | SARI<br>Total      |    |
| Dewathang                    |          |                                     |       | 9            |          |                    | 9  |
| Gelephu                      | 1        |                                     |       | 2            |          | 5                  | 7  |
| JDWNRH                       |          |                                     |       |              |          | 16                 | 16 |
| Paro                         |          |                                     |       |              | 1        | 1                  | 1  |
| Phuntsholing                 | 2        |                                     |       | 22           |          | 3                  | 25 |
| Punakha                      |          | 1                                   |       | 2            |          |                    | 2  |
| Samdrup Jongkhar             |          |                                     |       | 13           |          |                    | 13 |
| Trongsa                      | 5        | 2                                   | 1     | 11           |          | 2                  | 13 |
| <b>Grand Total</b>           | 8        | 3                                   | 1     | 59           | 1        | 27                 | 86 |