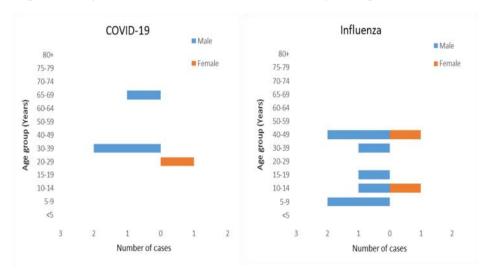

## Weekly COVID-19 Integrated Flu Surveillance Report for week 18 (May 1-7, 2023)

- A total of 4 COVID-19 positives (2 cases from Flu Surveillance) were detected across the country for the week. Samdrup Jongkhar (2) reported the highest cases. The overall COVID -19 positivity rate was 2.2% during the week (Figure 1 & 4).
- A total of 80 ILI and SARI specimens were tested by Multiplex PCR and detected 11.3% (9/80) Influenza positives. The most affected age group for Influenza was 40—49 years (33.3%) followed by 10—14 years (22.2%) (Figure 2, 3, 4 & Table 1).

#### Fig 1: Weekly COVID-19 detected across the country through Active Surveillance

Figure 3: COVID-19 and Influenza by age group and gender

Figure 4: Percentage of SARS-CoV-2 and Influenza subtypes

Table 1: Influenza subtypes and COVID-19 in Testing week 18, 2023