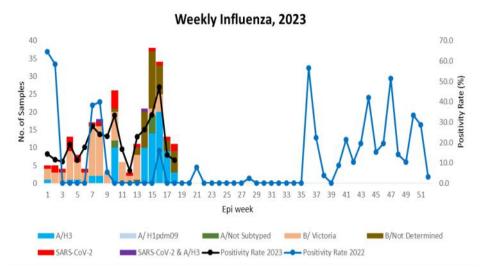

## Weekly COVID-19 Integrated Flu Surveillance Report for week 18 (May 1-7, 2023)

- A total of 4 COVID-19 positives (2 cases from Flu Surveillance) were detected across the country for the week. Samdrup Jongkhar (2) reported the highest cases. The overall COVID -19 positivity rate was 2.2% during the week (Figure 1 & 4).
- A total of 80 ILI and SARI specimens were tested by Multiplex PCR and detected 11.3% (9/80) Influenza positives. The most affected age group for Influenza was 40—49 years (33.3%) followed by 10—14 years (22.2%) (Figure 2, 3, 4 & Table 1).

#### Fig 1: Weekly COVID-19 detected across the country through Active Surveillance

Figure 3: COVID-19 and Influenza by age group and gender

Figure 4: Percentage of SARS-CoV-2 and Influenza subtypes

Table 1: Influenza subtypes and COVID-19 in Testing week 18, 2023