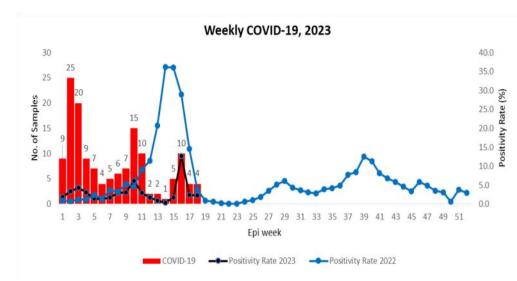

## Weekly COVID-19 Integrated Flu Surveillance Report for week 18 (May 1-7, 2023)

- A total of 4 COVID-19 positives (2 cases from Flu Surveillance) were detected across the country for the week. Samdrup Jongkhar (2) reported the highest cases. The overall COVID -19 positivity rate was 2.2% during the week (Figure 1 & 4).
- A total of 80 ILI and SARI specimens were tested by Multiplex PCR and detected 11.3% (9/80) Influenza positives. The most affected age group for Influenza was 40—49 years (33.3%) followed by 10—14 years (22.2%) (Figure 2, 3, 4 & Table 1).

#### Fig 1: Weekly COVID-19 detected across the country through Active Surveillance

Figure 3: COVID-19 and Influenza by age group and gender

Figure 4: Percentage of SARS-CoV-2 and Influenza subtypes

Table 1: Influenza subtypes and COVID-19 in Testing week 18, 2023