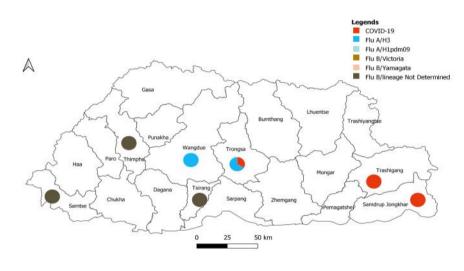

#### Fig 1: Weekly COVID-19 detected across the country through Active Surveillance

Figure 3: COVID-19 and Influenza by age group and gender

Figure 4: Percentage of SARS-CoV-2 and Influenza subtypes

Table 1: Influenza subtypes and COVID-19 in Testing week 18, 2023

## Weekly COVID-19 Integrated Flu Surveillance Report for week 18 (May 1-7, 2023)

- A total of 4 COVID-19 positives (2 cases from Flu Surveillance) were detected across the country for the week. Samdrup Jongkhar (2) reported the highest cases. The overall COVID -19 positivity rate was 2.2% during the week (Figure 1 & 4).
- A total of 80 ILI and SARI specimens were tested by Multiplex PCR and detected 11.3% (9/80) Influenza positives. The most affected age group for Influenza was 40—49 years (33.3%) followed by 10—14 years (22.2%) (Figure 2, 3, 4 & Table 1).