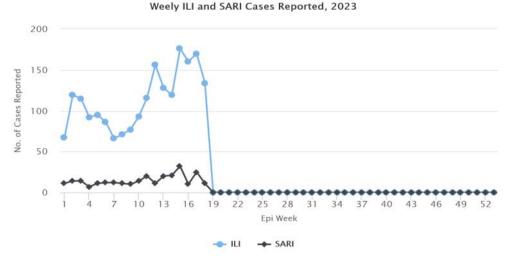

#### Figure 5: ILI and SARI Specimens status for Testing week 18, 2023

Figure 6: Weekly trend of ILI and SARI cases reported by Sentinel Hospitals