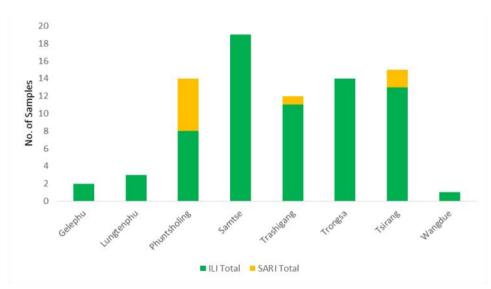

|                                 |                                              |   | ILI                     | SAR | Grand Tota |          |               |    |  |
|---------------------------------|----------------------------------------------|---|-------------------------|-----|------------|----------|---------------|----|--|
| Sentinel<br>sites/<br>Hospitals | FLU B/<br>FLU Lineage not<br>A/H3 determined |   | SARS-<br>Negative CoV-2 |     | ILI Total  | Negative | SARI<br>Total |    |  |
| Gelephu                         |                                              |   | 2                       |     | 2          |          |               | 2  |  |
| Lungtenphu                      |                                              | 1 | 2                       |     | 3          |          |               | 3  |  |
| Phuntsholing                    |                                              |   | 8                       |     | 8          | 6        | 6             | 14 |  |
| Samtse                          |                                              | 3 | 16                      |     | 19         |          |               | 19 |  |
| Trashigang                      |                                              |   | 10                      | 1   | 11         | 1        | 1             | 12 |  |
| Trongsa                         | 2                                            |   | 11                      | 1   | 14         |          |               | 14 |  |
| Tsirang                         |                                              | 2 | 11                      |     | 13         | 2        | 2             | 15 |  |
| Wangdue                         | 1                                            |   |                         |     | 1          |          |               | 1  |  |
| Grand Total                     | 3                                            | 6 | 60                      | 2   | 70         | 9        | 9             | 80 |  |

#### Figure 5: ILI and SARI Specimens status for Testing week 18, 2023

Figure 6: Weekly trend of ILI and SARI cases reported by Sentinel Hospitals