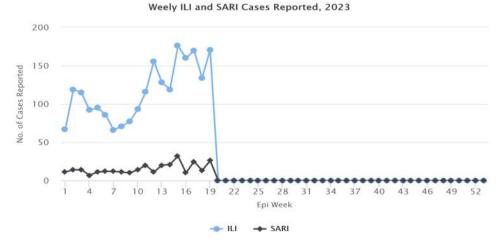

#### Figure 5: ILI and SARI Specimens status for Testing week 19, 2023

Figure 6: Weekly trend of ILI and SARI cases reported by Sentinel Hospitals