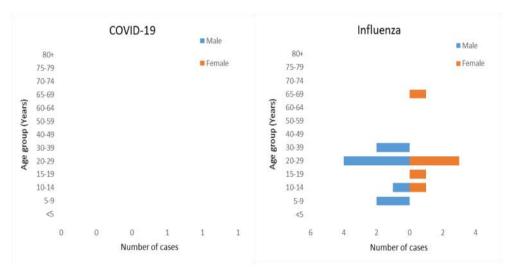

## Weekly COVID-19 Integrated Flu Surveillance Report for week 19 (May 8 — 14, 2023)

- There was no COVID-19 cases reported during week 19 in the country (Figure 1).
- A total of 57 ILI and SARI specimens were tested by Multiplex PCR and detected 26.3% (15/57) Influenza positives. The most affected age group for Influenza was 20 29 years (46.7%) (Figure 2, 3, 4 & Table 1).
- All ILI Sentinel sites have reported for the week (Table 2).

#### Fig 2: Weekly Influenza subtypes and SARS-CoV-2 through Sentinel Surveillance

Figure 4: Percentage of SARS-CoV-2 and Influenza subtypes

Table 1: Influenza subtypes and COVID-19 in Testing week 19, 2023