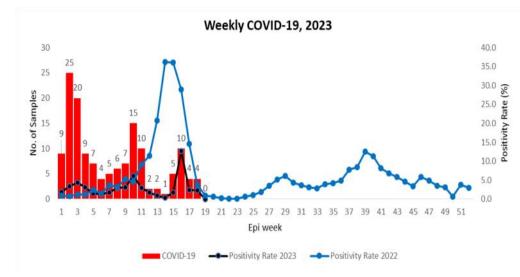

### Fig 1: Weekly COVID-19 detected across the country through Active Surveillance

Figure Found and CARLON strains and the Foundation and 40, 2022

## Weekly COVID-19 Integrated Flu Surveillance Report for week 19 (May 8 — 14, 2023)

- There was no COVID-19 cases reported during week 19 in the country (Figure 1).
- A total of 57 ILI and SARI specimens were tested by Multiplex PCR and detected 26.3% (15/57) Influenza positives. The most affected age group for Influenza was 20 29 years (46.7%) (Figure 2, 3, 4 & Table 1).
- All ILI Sentinel sites have reported for the week (Table 2).