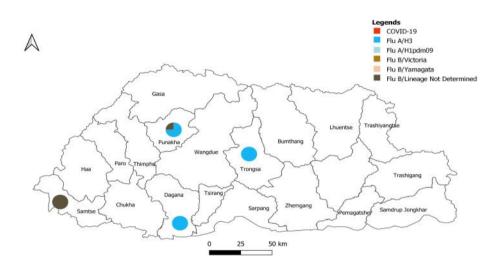

### Fig 1: Weekly COVID-19 detected across the country through Active Surveillance

Figure Found and CARLON strains and the Foundation and 40, 2022