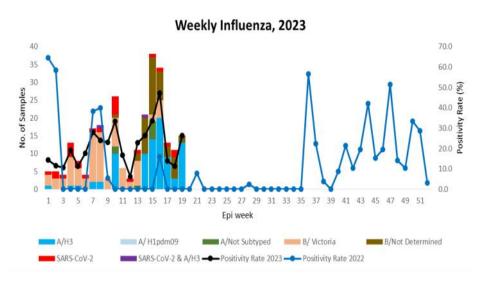

## Weekly COVID-19 Integrated Flu Surveillance Report for week 19 (May 8 — 14, 2023)

- There was no COVID-19 cases reported during week 19 in the country (Figure 1).
- A total of 57 ILI and SARI specimens were tested by Multiplex PCR and detected 26.3% (15/57) Influenza positives. The most affected age group for Influenza was 20 29 years (46.7%) (Figure 2, 3, 4 & Table 1).
- All ILI Sentinel sites have reported for the week (Table 2).

#### Fig 2: Weekly Influenza subtypes and SARS-CoV-2 through Sentinel Surveillance

Figure 4: Percentage of SARS-CoV-2 and Influenza subtypes

Table 1: Influenza subtypes and COVID-19 in Testing week 19, 2023