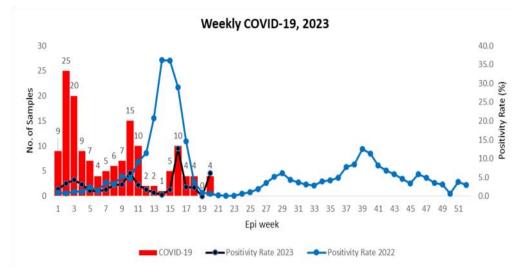

## Weekly COVID-19 Integrated Flu Surveillance Report for week 20 (May 15 - 21, 2023)

- A total of 4 COVID-19 cases (2 from Flu surveillance) reported during week 19 in the country (Figure 1 & Table 1)
- A total of 73 ILI and SARI specimens including Flu outbreak samples were tested by Multiplex PCR and detected 23.3% (17/73) Influenza positives. The mostly affected age group
- for Influenza was 5 9 years (52.9%), followed by 20—29 years (23.5%) (Figure 2, 3, 4 & Table 1).
- All ILI Sentinel sites have reported for the week, however, few SARI sites have not reported for the week (Table 2).

## Fig 1: Weekly COVID-19 detected across the country (Source: HFS & RCDC)

<sup>🔳</sup> ILI Total 🛛 💻 Outbreak Total 📁 SAR I Total

FIRE FAILER LOADIG STATES AND A CONTRACT AND A CONTRACT

Figure 4: Percentage of SARS-CoV-2 and Influenza subtypes