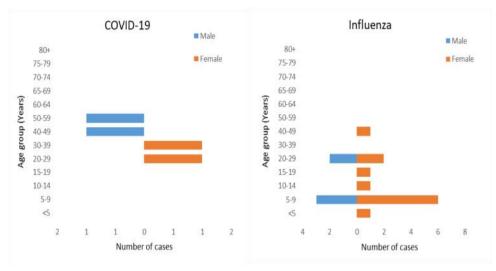

## Weekly COVID-19 Integrated Flu Surveillance Report for week 20 (May 15 - 21, 2023)

- A total of 4 COVID-19 cases (2 from Flu surveillance) reported during week 19 in the country (Figure 1 & Table 1)
- A total of 73 ILI and SARI specimens including Flu outbreak samples were tested by Multiplex PCR and detected 23.3% (17/73) Influenza positives. The mostly affected age group
- for Influenza was 5 9 years (52.9%), followed by 20—29 years (23.5%) (Figure 2, 3, 4 & Table 1).
- All ILI Sentinel sites have reported for the week, however, few SARI sites have not reported for the week (Table 2).