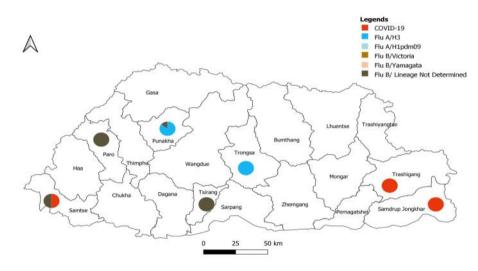

## Figure 5: ILI and SARI Specimens status for Testing week 20, 2023

Figure 6: Weekly trend of ILI and SARI cases reported by Sentinel Hospitals