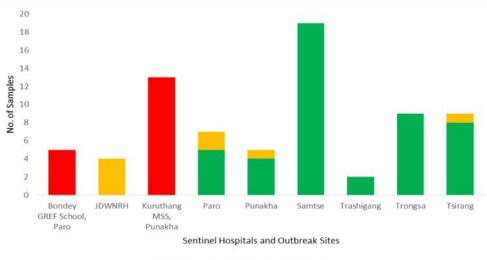

## Figure 5: ILI and SARI Specimens status for Testing week 20, 2023

Figure 6: Weekly trend of ILI and SARI cases reported by Sentinel Hospitals