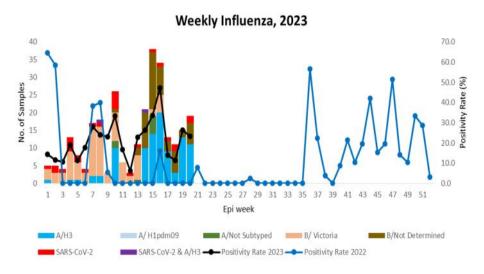

## Weekly COVID-19 Integrated Flu Surveillance Report for week 20 (May 15 - 21, 2023)

- A total of 4 COVID-19 cases (2 from Flu surveillance) reported during week 19 in the country (Figure 1 & Table 1)
- A total of 73 ILI and SARI specimens including Flu outbreak samples were tested by Multiplex PCR and detected 23.3% (17/73) Influenza positives. The mostly affected age group
- for Influenza was 5 9 years (52.9%), followed by 20—29 years (23.5%) (Figure 2, 3, 4 & Table 1).
- All ILI Sentinel sites have reported for the week, however, few SARI sites have not reported for the week (Table 2).

Table 1: Influenza subtypes and COVID-19 in Testing week 20, 2023

|                          | . IU. |                |     |       |       | Outbreak |     |          | SARI |       |       |
|--------------------------|-------|----------------|-----|-------|-------|----------|-----|----------|------|-------|-------|
| Sentinel Hospitals/      | FLU   | FLU B/ Lineage |     | SARS- | Ш     | FLU      |     | Outbreak |      | SARI  | Grand |
| Outbreak Sites           | A/H3  | not determined | Neg | CoV-2 | Total | A/H3     | Neg | Total    | Neg  | Total | Total |
| Bondey GREF School, Paro |       |                |     |       |       |          | 5   | 5        |      |       | 5     |
| JDWNRH                   |       |                |     |       |       |          |     |          | 4    | 4     | 4     |
| Kuruthang MSS, Punakha   |       |                |     |       |       | 4        | 9   | 13       |      |       | 13    |
| Paro                     |       | 1              | 4   |       | 5     |          |     |          | 2    | 2     | 7     |
| Punakha                  | 2     | 1              | 1   |       | 4     |          |     |          | 1    | 1     | 5     |
| Samtse                   |       | 1              | 17  | 1     | 19    |          |     |          |      |       | 19    |
| Trashigang               |       |                | 1   | 1     | 2     |          |     |          |      |       | 2     |
| Trongsa                  | 5     |                | 4   |       | 9     |          |     |          |      |       | 9     |
| Tsirang                  |       | 3              | 5   |       | 8     |          |     |          | 1    | 1     | 9     |
| Grand Total              | 7     | 6              | 32  | 2     | 47    | 4        | 14  | 18       | 8    | 8     | 73    |