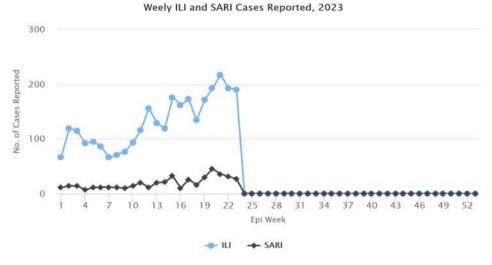

## Figure 5: ILI and SARI Specimens status for Testing week 23, 2023

Figure 6: Weekly trend of ILI and SARI cases reported by Sentinel Hospitals