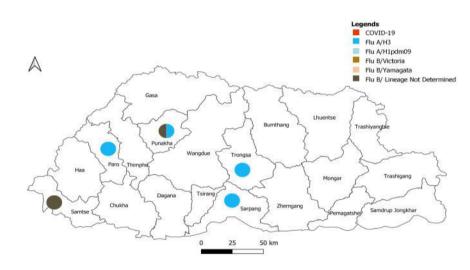

## Fig 1: Weekly COVID-19 detected across the country (Source: HFS & RCDC)

Fig 2: Weekly Influenza subtypes and SARS-CoV-2 through Sentinel Surveillance

Figure 4: Percentage of SARS-CoV-2 and Influenza subtypes