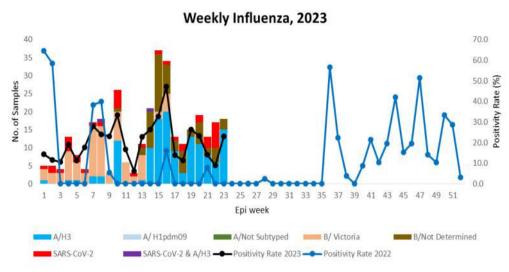

- There was no COVID-19 positive reported during the week in the country (Figure 1, 2 & Table 1)
- A total of 78 ILI and SARI specimens were tested by Multiplex PCR and detected 23.1 % (19/78) Influenza positives. The mostly affected age group for Influenza was <5 years
- (26.3 %) and 15—19 years (26.3 %) followed by 10—14 years (21.1 %) (Figure 2, 3, 4 & Table 1).
- All ILI Sentinel sites have reported, however, few SARI sites have not reported for the week (Table 2).

## Fig 1: Weekly COVID-19 detected across the country (Source: HFS & RCDC)

Fig 2: Weekly Influenza subtypes and SARS-CoV-2 through Sentinel Surveillance

Figure 4: Percentage of SARS-CoV-2 and Influenza subtypes