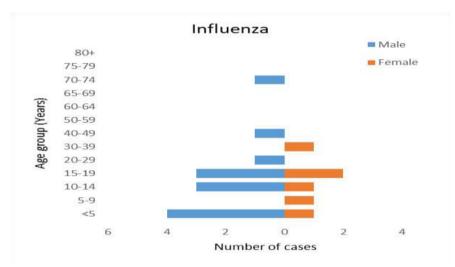

- There was no COVID-19 positive reported during the week in the country (Figure 1, 2 & Table 1)
- A total of 78 ILI and SARI specimens were tested by Multiplex PCR and detected 23.1 % (19/78) Influenza positives. The mostly affected age group for Influenza was <5 years
- (26.3 %) and 15—19 years (26.3 %) followed by 10—14 years (21.1 %) (Figure 2, 3, 4 & Table 1).
- All ILI Sentinel sites have reported, however, few SARI sites have not reported for the week (Table 2).

## Fig 1: Weekly COVID-19 detected across the country (Source: HFS & RCDC)

Fig 2: Weekly Influenza subtypes and SARS-CoV-2 through Sentinel Surveillance

Figure 4: Percentage of SARS-CoV-2 and Influenza subtypes