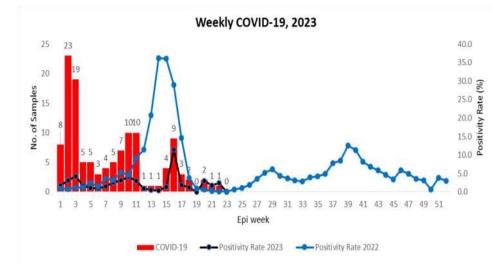

- There was no COVID-19 positive reported during the week in the country (Figure 1, 2 & Table 1)
- A total of 78 ILI and SARI specimens were tested by Multiplex PCR and detected 23.1 % (19/78) Influenza positives. The mostly affected age group for Influenza was <5 years
- (26.3 %) and 15—19 years (26.3 %) followed by 10—14 years (21.1 %) (Figure 2, 3, 4 & Table 1).
- All ILI Sentinel sites have reported, however, few SARI sites have not reported for the week (Table 2).

## Fig 1: Weekly COVID-19 detected across the country (Source: HFS & RCDC)

Fig 2: Weekly Influenza subtypes and SARS-CoV-2 through Sentinel Surveillance

Figure 4: Percentage of SARS-CoV-2 and Influenza subtypes