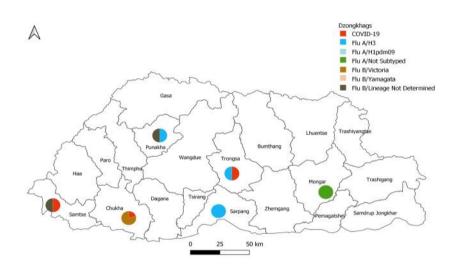

Fig 2: Weekly Influenza subtypes and SARS-CoV-2 through Sentinel Surveillance

Figure 4: Percentage of SARS-CoV-2 and Influenza subtypes

Table 1: Influenza subtypes and COVID-19 in Testing week 24, 2023

| Sentinel<br>Hospitals | IU          |                                     |                   |                |              | Outbreak                  |     |                   | SARI        |                                     |               |                |
|-----------------------|-------------|-------------------------------------|-------------------|----------------|--------------|---------------------------|-----|-------------------|-------------|-------------------------------------|---------------|----------------|
|                       | FLU<br>A/H3 | FLU B/<br>Lineage not<br>determined | Flu<br>B/Victoria | SARS-<br>CoV-2 | ILI<br>Total | FLU A/<br>Not<br>subtyped | Neg | Outbreak<br>Total | FLU<br>A/H3 | FLU B/<br>Lineage not<br>determined | SARI<br>Total | Grand<br>Total |
| Gelephu               |             |                                     |                   |                |              |                           |     |                   | 1           |                                     | 9             | 9              |
| JDWNRH                |             |                                     |                   |                |              |                           |     |                   |             |                                     | 1             | 1              |
| Mongar                |             |                                     |                   |                | 1            | 10                        | 3   | 13                |             |                                     |               | 14             |
| Paro                  |             |                                     |                   |                | 4            |                           |     |                   |             |                                     | 5             | 9              |
| Phuntsholing          |             |                                     | 4                 | 1              | 22           |                           |     |                   |             |                                     | 8             | 30             |
| Punakha               | 1           |                                     |                   |                | 1            |                           |     |                   |             | 1                                   | 1             | 2              |
| Samtse                |             | 1                                   |                   | 1              | 13           |                           |     |                   |             |                                     |               | 13             |
| Trongsa               | 1           |                                     |                   | 1              | 9            |                           |     |                   |             |                                     | 1             | 10             |
| <b>Grand Total</b>    | 2           | 1                                   | 4                 | 3              | 50           | 10                        | 3   | 13                | 1           | 1                                   | 25            | 88             |