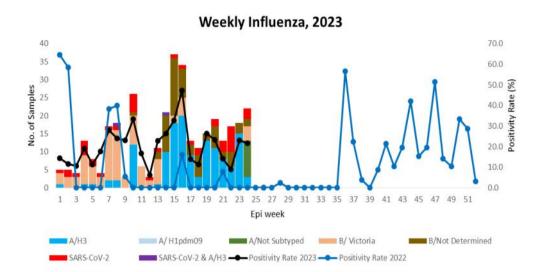

Fig 2: Weekly Influenza subtypes and SARS-CoV-2 through Sentinel Surveillance

Figure 4: Percentage of SARS-CoV-2 and Influenza subtypes

Table 1: Influenza subtypes and COVID-19 in Testing week 24, 2023

| Sentinel<br>Hospitals | IU          |                                     |                   |                |              | Outbreak                  |     |                   | SARI        |                                     |               |                |
|-----------------------|-------------|-------------------------------------|-------------------|----------------|--------------|---------------------------|-----|-------------------|-------------|-------------------------------------|---------------|----------------|
|                       | FLU<br>A/H3 | FLU B/<br>Lineage not<br>determined | Flu<br>B/Victoria | SARS-<br>CoV-2 | ILI<br>Total | FLU A/<br>Not<br>subtyped | Neg | Outbreak<br>Total | FLU<br>A/H3 | FLU B/<br>Lineage not<br>determined | SARI<br>Total | Grand<br>Total |
| Gelephu               |             |                                     |                   |                |              |                           |     |                   | 1           |                                     | 9             | 9              |
| JDWNRH                |             |                                     |                   |                |              |                           |     |                   |             |                                     | 1             | 1              |
| Mongar                |             |                                     |                   |                | 1            | 10                        | 3   | 13                |             |                                     |               | 14             |
| Paro                  |             |                                     |                   |                | 4            |                           |     |                   |             |                                     | 5             | 9              |
| Phuntsholing          |             |                                     | 4                 | 1              | 22           |                           |     |                   |             |                                     | 8             | 30             |
| Punakha               | 1           |                                     |                   |                | 1            |                           |     |                   |             | 1                                   | 1             | 2              |
| Samtse                |             | 1                                   |                   | 1              | 13           |                           |     |                   |             |                                     |               | 13             |
| Trongsa               | 1           |                                     |                   | 1              | 9            |                           |     |                   |             |                                     | 1             | 10             |
| <b>Grand Total</b>    | 2           | 1                                   | 4                 | 3              | 50           | 10                        | 3   | 13                | 1           | 1                                   | 25            | 88             |