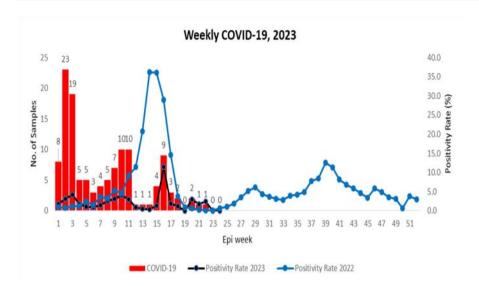

Fig 1: Weekly COVID-19 detected across the country (Source: HFS & RCDC)

Figure 3: Influenza Positives by age group and gender

Figure 5: ILI and SARI Specimens status for Testing week 24, 2023

Figure 6: Weekly trend of ILI and SARI cases reported by Sentinel Hospitals

## Weekly COVID-19 Integrated Flu Surveillance Report for week 24 (Jun 12 — 18, 2023)

- A total of 3 COVID-19 positives were reported during the week in the country (Figure 1, 2 & Table 1).
- A total of 88 ILI and SARI specimens including outbreak samples were tested by Multiplex PCR and detected 21.6 % (19/88) Influenza positives. The mostly affected age group for Influenza was 5—14 years (31.6 %) followed by 30—39 years (21.1 %) (Figure 2, 3, 4 & Table 1).
- All ILI Sentinel sites have reported, however, few SARI sites have not reported for the week (Table 2).