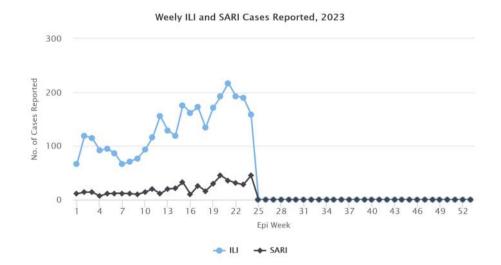

Fig 1: Weekly COVID-19 detected across the country (Source: HFS & RCDC)

Figure 3: Influenza Positives by age group and gender

Figure 5: ILI and SARI Specimens status for Testing week 24, 2023

Figure 6: Weekly trend of ILI and SARI cases reported by Sentinel Hospitals