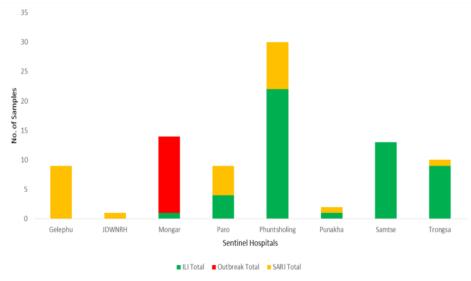

Fig 1: Weekly COVID-19 detected across the country (Source: HFS & RCDC)

Figure 3: Influenza Positives by age group and gender

Figure 5: ILI and SARI Specimens status for Testing week 24, 2023

Figure 6: Weekly trend of ILI and SARI cases reported by Sentinel Hospitals

Fig 2: Weekly Influenza subtypes and SARS-CoV-2 through Sentinel Surveillance

Figure 4: Percentage of SARS-CoV-2 and Influenza subtypes

Table 1: Influenza subtypes and COVID-19 in Testing week 24, 2023

| Sentinel<br>Hospitals | IU          |                                     |                   |                |              | Outbreak                  |     |                   | SARI        |                                     |               |                |
|-----------------------|-------------|-------------------------------------|-------------------|----------------|--------------|---------------------------|-----|-------------------|-------------|-------------------------------------|---------------|----------------|
|                       | FLU<br>A/H3 | FLU B/<br>Lineage not<br>determined | Flu<br>B/Victoria | SARS-<br>CoV-2 | ILI<br>Total | FLU A/<br>Not<br>subtyped | Neg | Outbreak<br>Total | FLU<br>A/H3 | FLU B/<br>Lineage not<br>determined | SARI<br>Total | Grand<br>Total |
| Gelephu               |             |                                     |                   |                |              |                           |     |                   | 1           |                                     | 9             | 9              |
| JDWNRH                |             |                                     |                   |                |              |                           |     |                   |             |                                     | 1             | 1              |
| Mongar                |             |                                     |                   |                | 1            | 10                        | 3   | 13                |             |                                     |               | 14             |
| Paro                  |             |                                     |                   |                | 4            |                           |     |                   |             |                                     | 5             | 9              |
| Phuntsholing          |             |                                     | 4                 | 1              | 22           |                           |     |                   |             |                                     | 8             | 30             |
| Punakha               | 1           |                                     |                   |                | 1            |                           |     |                   |             | 1                                   | 1             | 2              |
| Samtse                |             | 1                                   |                   | 1              | 13           |                           |     |                   |             |                                     |               | 13             |
| Trongsa               | 1           |                                     |                   | 1              | 9            |                           |     |                   |             |                                     | 1             | 10             |
| <b>Grand Total</b>    | 2           | 1                                   | 4                 | 3              | 50           | 10                        | 3   | 13                | 1           | 1                                   | 25            | 88             |