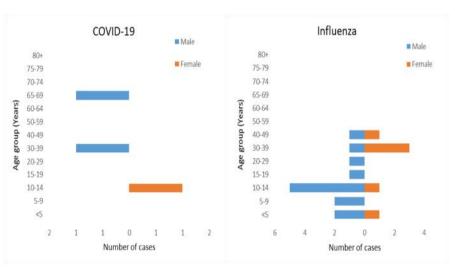

Fig 1: Weekly COVID-19 detected across the country (Source: HFS & RCDC)

Figure 3: Influenza Positives by age group and gender

Figure 5: ILI and SARI Specimens status for Testing week 24, 2023

Figure 6: Weekly trend of ILI and SARI cases reported by Sentinel Hospitals

## Weekly COVID-19 Integrated Flu Surveillance Report for week 24 (Jun 12 — 18, 2023)

- A total of 3 COVID-19 positives were reported during the week in the country (Figure 1, 2 & Table 1).
- A total of 88 ILI and SARI specimens including outbreak samples were tested by Multiplex PCR and detected 21.6 % (19/88) Influenza positives. The mostly affected age group for Influenza was 5—14 years (31.6 %) followed by 30—39 years (21.1 %) (Figure 2, 3, 4 & Table 1).
- All ILI Sentinel sites have reported, however, few SARI sites have not reported for the week (Table 2).