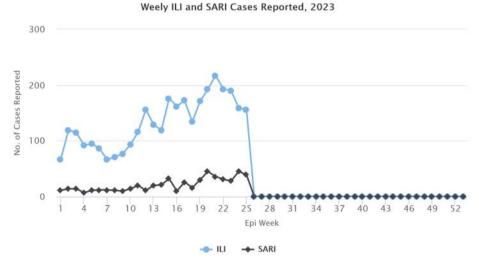

#### Figure 5: ILI and SARI Specimens status for Testing week 25, 2023

Figure 6: Weekly trend of ILI and SARI cases reported by Sentinel Hospitals

### Table 2: ILI and SARI cases reporting status for week 25, 2023

| Year | Week  | Site                      | Department             | SARI         | IPD | Year  | Week | Site                      | ILI  | OPD  |
|------|-------|---------------------------|------------------------|--------------|-----|-------|------|---------------------------|------|------|
| 2023 | 25    | Gelephu CRRH              | Pediatric Ward         | 16           | 17  | 2023  | 25   | Paro Hospital             | 88   | 3197 |
| 2023 | 25    | Gelephu CRRH              | ICU                    | Not Reported |     | 2023  | 25   | Punakha Hospital          | 6    | 1326 |
| 2023 | 25    | Gelephu CRRH              | Medical Ward           | Not Reported |     | 2023  | 25   | Samdrup Jongkhar Hospital | 27   | 456  |
| 2023 | 25    | JDWNRH                    | Pediatric Ward         | 1            | 28  | 2023  | 25   | Samtse Hospital           | 9    | 1349 |
| 2023 | 25    | JDWNRH                    | Medical Extension Ward | Not Reported |     | 2023  | 25   | Trashigang Hospital       | 12   | 538  |
| 2023 | 25    | JDWNRH                    | Pediatric ICU          | 1            | 5   | 2023  | 25   | Trongsa Hospital          | 9    | 373  |
| 2023 | 25    | JDWNRH                    | Cabin                  | Not Reported |     | 2023  | 25   | Tsirang Hospital          | 5    | 928  |
| 2023 | 25    | JDWNRH                    | Medical Ward           | Not Reported |     | Total |      | 156                       | 8167 |      |
| 2023 | 25    | JDWNRH                    | ICU                    | 2            | 9   |       |      |                           |      |      |
| 2023 | 25    | JDWNRH                    | Emergency              | Not Reported |     |       |      |                           |      |      |
| 2023 | 25    | Monggar ERRH              | ICU                    | 0            | 1   |       |      |                           |      |      |
| 2023 | 25    | Monggar ERRH              | Medical Ward           | 0            | 8   |       |      |                           |      |      |
| 2023 | 25    | Monggar ERRH              | Pediatric Ward         | 0            | 2   |       |      |                           |      |      |
| 2023 | 25    | Paro Hospital             | General Ward           | 6            | 49  |       |      |                           |      |      |
| 2023 | 25    | Phuentsholing Hospital    | Medical Ward           | 4            | 26  |       |      |                           |      |      |
| 2023 | 25    | Punakha Hospital          | General Ward           | 3            | 27  |       |      |                           |      |      |
| 2023 | 25    | Samdrup Jongkhar Hospital | General Ward           | 0            | 12  |       |      |                           |      |      |
| 2023 | 25    | Samtse Hospital           | General Ward           | 3            | 18  |       |      |                           |      |      |
| 2023 | 25    | Trashigang Hospital       | General Ward           | 0            | 33  |       |      |                           |      |      |
| 2023 | 25    | Trongsa Hospital          | General Ward           | 0            | 7   |       |      |                           |      |      |
| 2023 | 25    | Tsirang Hospital          | General Ward           | 3            | 21  |       |      |                           |      |      |
|      | Total |                           |                        | 39           | 263 |       |      |                           |      |      |