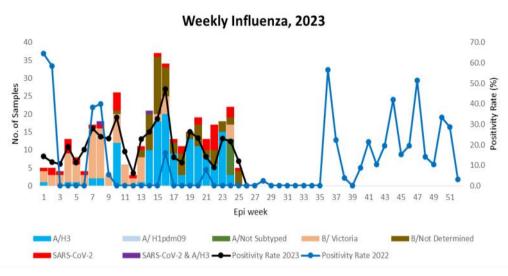

### Fig 1: Weekly COVID-19 detected across the country (Source: HFS & RCDC)

Fig 2: Weekly Influenza subtypes and SARS-CoV-2 through Sentinel Surveillance

Figure 4: Percentage of SARS-CoV-2 and Influenza subtypes

## Weekly COVID-19 Integrated Flu Surveillance Report for week 25 (Jun 19 — 25, 2023)

- A total of 2 COVID-19 positives (1 from Flu Surveillance) were reported during the week in the country (Figure 1, 2 & Table 1).
- A total of 33 ILI and SARI specimens were tested by Multiplex PCR and detected 12.1 % (4/33) Influenza positives. The affected age group for Influenza were <5 years, 20-29 ٠ years, 30—39years, and 40—49 years (25.0% each) (Figure 2, 3, 4 & Table 1).
- All ILI Sentinel sites have reported, however, few SARI sites have not reported for the week (Table 2). ٠