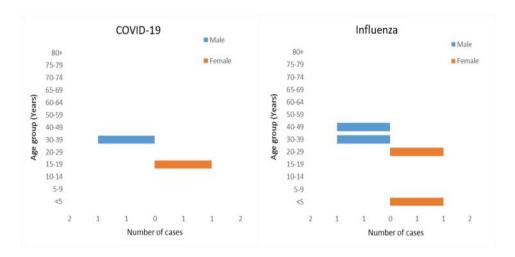

## Weekly COVID-19 Integrated Flu Surveillance Report for week 25 (Jun 19 — 25, 2023)

- A total of 2 COVID-19 positives (1 from Flu Surveillance) were reported during the week in the country (Figure 1, 2 & Table 1).
- A total of 33 ILI and SARI specimens were tested by Multiplex PCR and detected 12.1 % (4/33) Influenza positives. The affected age group for Influenza were <5 years, 20-29 ٠ years, 30—39years, and 40—49 years (25.0% each) (Figure 2, 3, 4 & Table 1).
- All ILI Sentinel sites have reported, however, few SARI sites have not reported for the week (Table 2). ٠

### Fig 1: Weekly COVID-19 detected across the country (Source: HFS & RCDC)

Fig 2: Weekly Influenza subtypes and SARS-CoV-2 through Sentinel Surveillance

Figure 4: Percentage of SARS-CoV-2 and Influenza subtypes