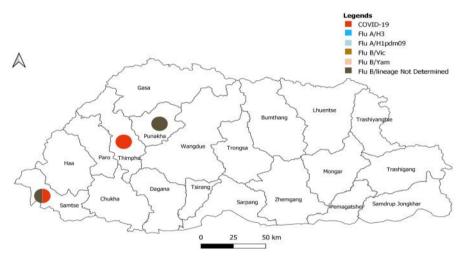

### Fig 1: Weekly COVID-19 detected across the country (Source: HFS & RCDC)

Fig 2: Weekly Influenza subtypes and SARS-CoV-2 through Sentinel Surveillance

Figure 4: Percentage of SARS-CoV-2 and Influenza subtypes

Table 1: Influenza subtypes and COVID-19 in Testing week 25, 2023

|             | IU          |     |       |       | SAR         |     |       |       |
|-------------|-------------|-----|-------|-------|-------------|-----|-------|-------|
|             | FLU B/      |     |       |       | FLU B/      |     |       |       |
| Sentinel    | Lineage not |     | SARS- | ILI   | Lineage not |     | SARI  | Grand |
| Hospitals   | determined  | Neg | CoV-2 | Total | determined  | Neg | Total | Total |
| JDWNRH      |             |     |       |       |             | 4   | 4     | 4     |
| Paro        |             | 3   |       | 3     |             | 3   | 3     | 6     |
| Punakha     | 1           |     |       | 1     | 2           | 1   | 3     | 4     |
| Samtse      | 1           | 10  | 1     | 12    |             | 1   | 1     | 13    |
| Trongsa     |             | 6   |       | 6     |             |     |       | 6     |
| Grand Total | 2           | 19  | 1     | 22    | 2           | 9   | 11    | 33    |