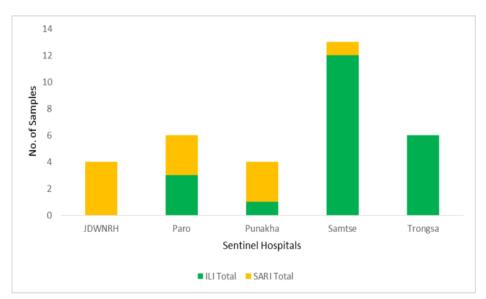

#### Figure 5: ILI and SARI Specimens status for Testing week 25, 2023

Figure 6: Weekly trend of ILI and SARI cases reported by Sentinel Hospitals