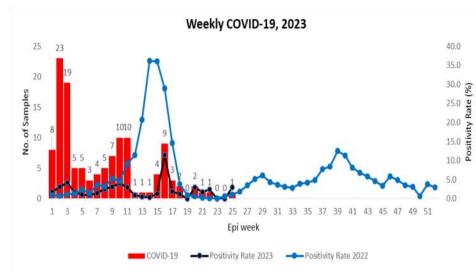

## Weekly COVID-19 Integrated Flu Surveillance Report for week 25 (Jun 19 — 25, 2023)

- A total of 2 COVID-19 positives (1 from Flu Surveillance) were reported during the week in the country (Figure 1, 2 & Table 1).
- A total of 33 ILI and SARI specimens were tested by Multiplex PCR and detected 12.1 % (4/33) Influenza positives. The affected age group for Influenza were <5 years, 20-29 ٠ years, 30—39years, and 40—49 years (25.0% each) (Figure 2, 3, 4 & Table 1).
- All ILI Sentinel sites have reported, however, few SARI sites have not reported for the week (Table 2). ٠

### Fig 1: Weekly COVID-19 detected across the country (Source: HFS & RCDC)

Fig 2: Weekly Influenza subtypes and SARS-CoV-2 through Sentinel Surveillance

Figure 4: Percentage of SARS-CoV-2 and Influenza subtypes