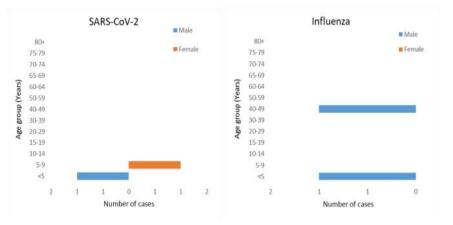

## Weekly COVID-19 Integrated Flu Surveillance Report for week 26 (Jun 26 — Jul 2, 2023)

A total of 39 ILI and SARI specimens were tested by Multiplex PCR and detected 2 (5.1 %) Influenza positives and 2 (5.1 %) SARS-CoV-2 positives (Figure 1). The affected age group for Influenza was <5 years, and 40—49 years (50% each), while the affected age group for SARS-CoV-2 was <5 years and 5—9 years (50% each) (Figure 2).</li>
All ILI Sentinel sites have reported, however, few SARI sites have not reported for the week (Figure 5, Table 2).