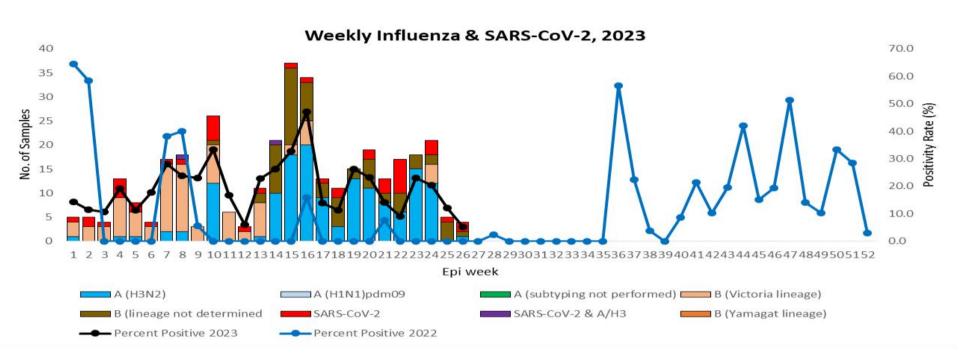

## Figure 1: Weekly Influenza subtypes and SARS-CoV-2 through Sentinel Surveillance

**Figure 3**: Percentage of SARS-CoV-2 and Influenza subtypes

Table 1: Influenza subtypes and COVID-19 in Testing week 26, 2023