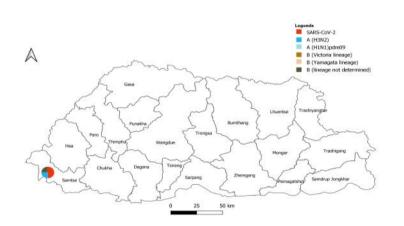

## Weekly COVID-19 Integrated Flu Surveillance Report for week 26 (Jun 26 — Jul 2, 2023)

A total of 39 ILI and SARI specimens were tested by Multiplex PCR and detected 2 (5.1 %) Influenza positives and 2 (5.1 %) SARS-CoV-2 positives (Figure 1). The affected age group for Influenza was <5 years, and 40—49 years (50% each), while the affected age group for SARS-CoV-2 was <5 years and 5—9 years (50% each) (Figure 2).</li>
All ILI Sentinel sites have reported, however, few SARI sites have not reported for the week (Figure 5, Table 2).

## Figure 1: Weekly Influenza subtypes and SARS-CoV-2 through Sentinel Surveillance

**Figure 3**: Percentage of SARS-CoV-2 and Influenza subtypes

Table 1: Influenza subtypes and COVID-19 in Testing week 26, 2023