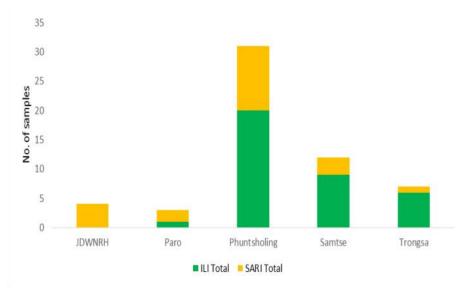

Figure 1: Weekly Influenza subtypes and SARS-CoV-2 through Sentinel Surveillance

Figure 2: Influenza Positives by age group and gender

Figure 4: ILI and SARI Specimens status for Testing week 27, 2023

Figure 5: Weekly trend of ILI and SARI cases reported by Sentinel Hospitals

Figure 3: Percentage of SARS-CoV-2 and Influenza subtypes

Table 1: Influenza subtypes and COVID-19 in Testing week 27, 2023

|                           |      | ILI   |     |       |       |     |       |       |
|---------------------------|------|-------|-----|-------|-------|-----|-------|-------|
|                           | FLU  | SARS- |     | ILI   | SARS- |     | SARI  | Grand |
| <b>Sentinel Hospitals</b> | A/H3 | CoV-2 | Neg | Total | CoV-2 | Neg | Total | Total |
| JDWNRH                    |      |       |     |       |       | 4   | 4     | 4     |
| Paro                      |      |       | 1   | 1     |       | 2   | 2     | 3     |
| Phuntsholing              |      | 3     | 17  | 20    | 1     | 10  | 11    | 31    |
| Samtse                    | 1    |       | 8   | 9     |       | 3   | 3     | 12    |
| Trongsa                   |      |       | 6   | 6     |       | 1   | 1     | 7     |
| <b>Grand Total</b>        | 1    | 3     | 32  | 36    | 1     | 20  | 21    | 57    |