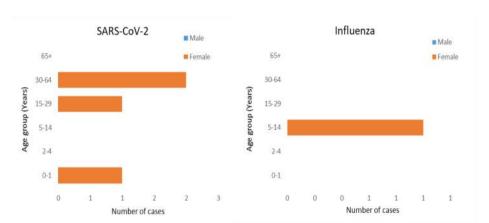

## Weekly COVID-19 Integrated Flu Surveillance Report for week 27 (Jul 3 — 9, 2023)

- Influenza activity decreased by 4.8 % compared to the previous week. A total of 57 ILI and SARI specimens were tested by Multiplex PCR and detected only one (1.8 %) Influenza positive and 4 (7.0 %) SARS-CoV-2 positives (Figure 1). The affected age group for Influenza was 5—14 years, while the affected age group for SARS-CoV-2 was 30—64 years (50 %) (Figure 2).
- All 7 ILI and 11 SARI Sentinel sites have reported for the week (Figure 5, Table 2).

Figure 1: Weekly Influenza subtypes and SARS-CoV-2 through Sentinel Surveillance

Figure 2: Influenza Positives by age group and gender

Figure 4: ILI and SARI Specimens status for Testing week 27, 2023

Figure 5: Weekly trend of ILI and SARI cases reported by Sentinel Hospitals