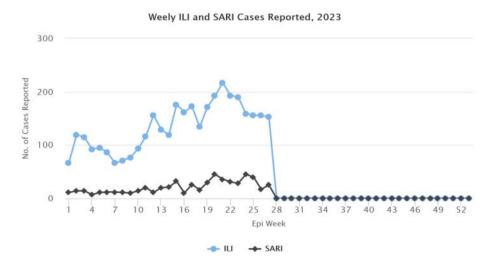

## Weekly COVID-19 Integrated Flu Surveillance Report for week 27 (Jul 3 — 9, 2023)

- Influenza activity decreased by 4.8 % compared to the previous week. A total of 57 ILI and SARI specimens were tested by Multiplex PCR and detected only one (1.8 %) Influenza positive and 4 (7.0 %) SARS-CoV-2 positives (Figure 1). The affected age group for Influenza was 5—14 years, while the affected age group for SARS-CoV-2 was 30—64 years (50 %) (Figure 2).
- All 7 ILI and 11 SARI Sentinel sites have reported for the week (Figure 5, Table 2).

Figure 1: Weekly Influenza subtypes and SARS-CoV-2 through Sentinel Surveillance

Figure 2: Influenza Positives by age group and gender

Figure 4: ILI and SARI Specimens status for Testing week 27, 2023

Figure 5: Weekly trend of ILI and SARI cases reported by Sentinel Hospitals