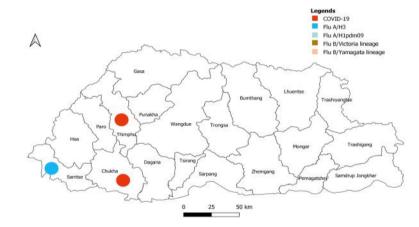

## Weekly COVID-19 Integrated Flu Surveillance Report for week 27 (Jul 3 — 9, 2023)

- Influenza activity decreased by 4.8 % compared to the previous week. A total of 57 ILI and SARI specimens were tested by Multiplex PCR and detected only one (1.8 %) Influenza positive and 4 (7.0 %) SARS-CoV-2 positives (Figure 1). The affected age group for Influenza was 5—14 years, while the affected age group for SARS-CoV-2 was 30—64 years (50 %) (Figure 2).
- All 7 ILI and 11 SARI Sentinel sites have reported for the week (Figure 5, Table 2).

Figure 3: Percentage of SARS-CoV-2 and Influenza subtypes

Table 1: Influenza subtypes and COVID-19 in Testing week 27, 2023

|                           |      | ILI   |     |       |       |     |       |       |
|---------------------------|------|-------|-----|-------|-------|-----|-------|-------|
|                           | FLU  | SARS- |     | ILI   | SARS- |     | SARI  | Grand |
| <b>Sentinel Hospitals</b> | A/H3 | CoV-2 | Neg | Total | CoV-2 | Neg | Total | Total |
| JDWNRH                    |      |       |     |       |       | 4   | 4     | 4     |
| Paro                      |      |       | 1   | 1     |       | 2   | 2     | 3     |
| Phuntsholing              |      | 3     | 17  | 20    | 1     | 10  | 11    | 31    |
| Samtse                    | 1    |       | 8   | 9     |       | 3   | 3     | 12    |
| Trongsa                   |      |       | 6   | 6     |       | 1   | 1     | 7     |
| <b>Grand Total</b>        | 1    | 3     | 32  | 36    | 1     | 20  | 21    | 57    |