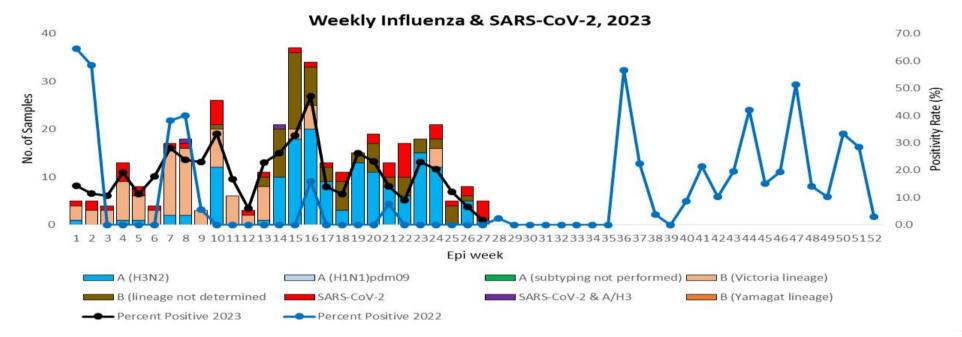

## Weekly COVID-19 Integrated Flu Surveillance Report for week 27 (Jul 3 — 9, 2023)

- Influenza activity decreased by 4.8 % compared to the previous week. A total of 57 ILI and SARI specimens were tested by Multiplex PCR and detected only one (1.8 %) Influenza positive and 4 (7.0 %) SARS-CoV-2 positives (Figure 1). The affected age group for Influenza was 5—14 years, while the affected age group for SARS-CoV-2 was 30—64 years (50 %) (Figure 2).
- All 7 ILI and 11 SARI Sentinel sites have reported for the week (Figure 5, Table 2).

Figure 1: Weekly Influenza subtypes and SARS-CoV-2 through Sentinel Surveillance

Figure 2: Influenza Positives by age group and gender

Figure 4: ILI and SARI Specimens status for Testing week 27, 2023

Figure 5: Weekly trend of ILI and SARI cases reported by Sentinel Hospitals