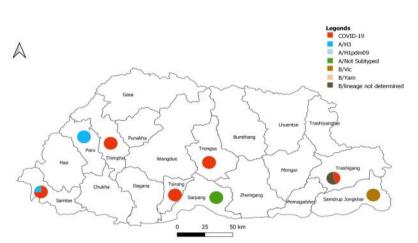

Figure 3: Influenza subtype & SARS-CoV-2 positive percent by District

Table 1: Influenza subtypes and SARS-CoV-2 in Testing week 28, 2023

| Sentinel<br>Hospitals | iu (        |                                     |    |                |      | 0            | utbreak           | SARI                  |             |     |               |                |
|-----------------------|-------------|-------------------------------------|----|----------------|------|--------------|-------------------|-----------------------|-------------|-----|---------------|----------------|
|                       | FLU<br>A/H3 | FLU B/ Lineage<br>not<br>determined |    | SARS-<br>CoV-2 | 1000 | FLU<br>B/Vic | Outbreak<br>Total | FLU A/ Not<br>Subtype | FLU<br>A/H3 | Neg | SARI<br>Total | Grand<br>Total |
| Dewathang             |             |                                     |    |                |      | 6            | 6                 |                       |             |     |               | 6              |
| Gelephu               |             |                                     | 2  |                | 2    |              |                   | 1                     |             | 7   | 8             | 10             |
| JDWNRH                |             |                                     |    |                |      |              |                   |                       |             | 2   | 2             | 2              |
| Mongar                |             |                                     | 4  |                | 4    |              |                   |                       |             |     |               | 4              |
| Paro                  |             |                                     |    |                |      |              |                   |                       | 1           | 1   | 2             | 2              |
| Samtse                | 1           |                                     | 7  | 3              | 11   |              |                   |                       |             |     |               | 11             |
| Trashigang            |             | 4                                   | 15 | 3              | 22   |              |                   |                       |             |     |               | 22             |
| Trongsa               |             |                                     | 5  | 1              | 6    |              |                   |                       |             |     |               | 6              |
| Tsirang               |             |                                     | 9  | 1              | 10   |              |                   |                       |             |     |               | 10             |
| <b>Grand Total</b>    | 1           | 4                                   | 42 | 8              | 55   | 6            | 6                 | 1                     | 1           | 10  | 12            | 73             |