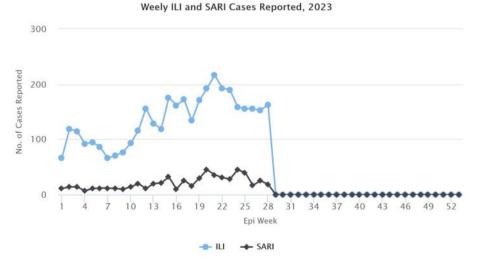

## Figure 4: ILI and SARI Specimens status for Testing week 28, 2023

Figure 5: Weekly trend of ILI and SARI cases reported by Sentinel Hospitals