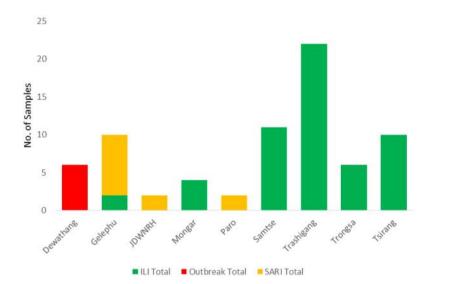

## Figure 4: ILI and SARI Specimens status for Testing week 28, 2023

Figure 5: Weekly trend of ILI and SARI cases reported by Sentinel Hospitals