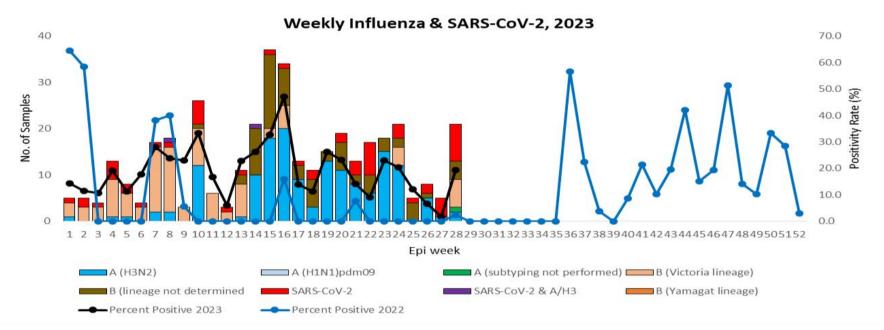

## Weekly COVID-19 Integrated Flu Surveillance Report for week 28 (Jul 10 - 16, 2023)

- Influenza activity increased by 16.1 % compared to the previous week. A total of 73 ILI and SARI specimens were tested by Multiplex PCR and detected 13 (17.8 %) Influenza positive and 8 (11.0 %) SARS-CoV-2 positives (Figure 1). The affected age group for Influenza was 30 64 years (61.5 %) followed by 15—29 years (15.4 %), while the affected age group for SARS-CoV-2 was 30—64 years (87.5 %) (Figure 2).
- All 7 ILI and 11 SARI Sentinel sites have reported for the week (Figure 5, Table 2).