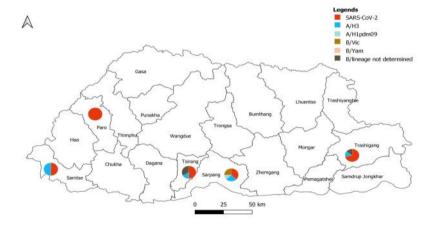

Figure 5: Weekly trend of ILI and SARI cases reported by Sentinel Hospitals

Figure 3: Influenza subtype & SARS-CoV-2 positive percent by District

Table 1: Influenza subtypes and SARS-CoV-2 in Testing week 30, 2023