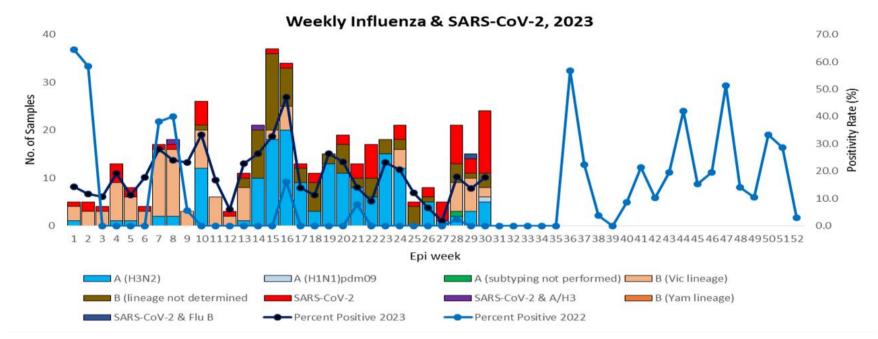

## Weekly COVID-19 Integrated Flu Surveillance Report for week 30 (Jul 24 — 30, 2023)

- A total of 62 ILI and SARI specimens were tested by Multiplex PCR and detected 17.7% (11/62) Influenza positive and 21% (13/62) SARS-CoV-2 positives. Influenza positivity increased by 4.2 % compared to the previous week (**Figure 1**). The affected age group for Influenza was 15 29 years (36.4 %), while the affected age group for SARS-CoV-2 was 15—29 years (38.5 %) (**Figure 2**).
- All 7 ILI and 11 SARI Sentinel sites have reported for the week (Figure 5, Table 2).

Figure 1: Weekly Influenza subtypes and SARS-CoV-2 through ILI and SARI Sentinel Surveillance

Figure 2: Influenza & SARS-CoV-2 positives by age group and gender

Figure 4: ILI and SARI Specimens status for Testing week 30, 2023