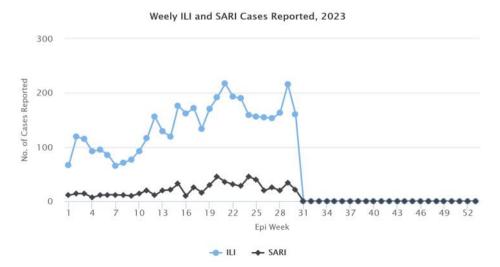

Figure 5: Weekly trend of ILI and SARI cases reported by Sentinel Hospitals

Figure 3: Influenza subtype & SARS-CoV-2 positive percent by District

Table 1: Influenza subtypes and SARS-CoV-2 in Testing week 30, 2023