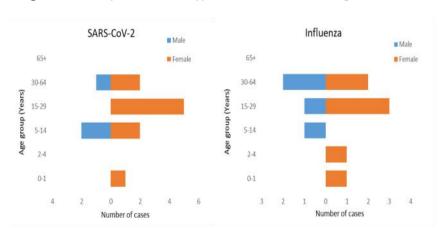

## Weekly COVID-19 Integrated Flu Surveillance Report for week 30 (Jul 24 — 30, 2023)

- A total of 62 ILI and SARI specimens were tested by Multiplex PCR and detected 17.7% (11/62) Influenza positive and 21% (13/62) SARS-CoV-2 positives. Influenza positivity increased by 4.2 % compared to the previous week (**Figure 1**). The affected age group for Influenza was 15 29 years (36.4 %), while the affected age group for SARS-CoV-2 was 15—29 years (38.5 %) (**Figure 2**).
- All 7 ILI and 11 SARI Sentinel sites have reported for the week (Figure 5, Table 2).

Figure 1: Weekly Influenza subtypes and SARS-CoV-2 through ILI and SARI Sentinel Surveillance

Figure 2: Influenza & SARS-CoV-2 positives by age group and gender

Figure 4: ILI and SARI Specimens status for Testing week 30, 2023