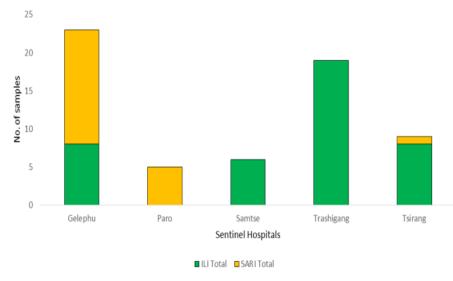

Figure 5: Weekly trend of ILI and SARI cases reported by Sentinel Hospitals

Figure 3: Influenza subtype & SARS-CoV-2 positive percent by District

Table 1: Influenza subtypes and SARS-CoV-2 in Testing week 30, 2023

| Sentinel<br>Hospitals | ill .         |      |                                |       |                |     |              | SARI |                |     |          |                |  |
|-----------------------|---------------|------|--------------------------------|-------|----------------|-----|--------------|------|----------------|-----|----------|----------------|--|
|                       | A/<br>H1Pdmo9 | A/H3 | B/Lineage<br>not<br>determined | B/Vic | SARS-<br>CoV-2 | Neg | ILI<br>Total | A/H3 | SARS-<br>CoV-2 | Neg | 77.07.00 | Grand<br>Total |  |
| Gelephu               | 1             | 1    |                                | 2     | 1              | 3   | 8            | 1    | 2              | 12  | 15       | 23             |  |
| Paro                  |               |      |                                |       |                |     |              |      | 1              | 4   | 5        | 5              |  |
| Samtse                |               | 1    |                                |       | 1              | 4   | 6            |      |                |     |          | 6              |  |
| Trashigang            |               | 1    | 1                              |       | 5              | 12  | 19           |      |                |     |          | 19             |  |
| Tsirang               |               | 1    | 2                              |       | 3              | 2   | 8            |      |                | 1   | 1        | 9              |  |
| <b>Grand Total</b>    | 1             | 4    | 3                              | 2     | 10             | 21  | 41           | 1    | 3              | 17  | 21       | 62             |  |