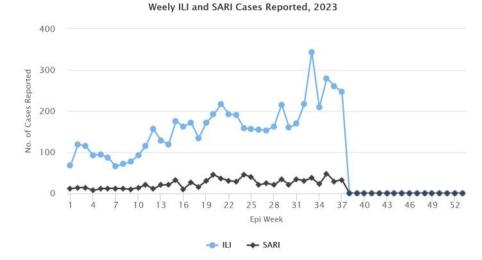

## Figure 4: ILI and SARI Specimens status for Testing week 37, 2023

Figure 5: Weekly trend of ILI and SARI cases reported by Sentinel Hospitals