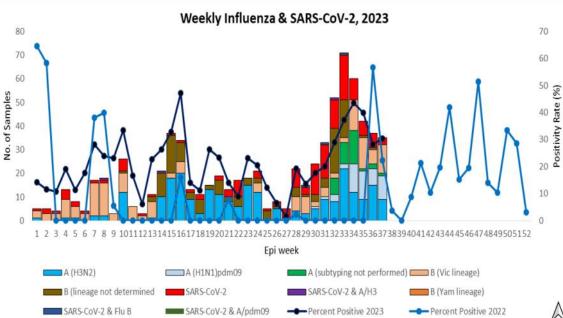

Figure 1: Weekly Influenza subtypes and SARS-CoV-2 through ILI and SARI Sentinel Surveillance

## Weekly COVID-19 Integrated Flu Surveillance Report for week 37 (Sep 11 - 17, 2023)

- A total of 105 ILI and SARI specimens were received and detected 30.5% (32/105) influenza positive and 2.9% (3/105) SARS-CoV-2 positive by Multiplex PCR (SC2). Influenza positivity increased by 2.3% compared to the previous week (Figure 1). The affected age group for Influenza was 30—64 years (37.5%), followed by 5—14 (31.3%), while the affected age group for COVID-19 was 30 64 years (66.7%) (Figure 2).
- All 7 ILI sentinel Hospitals and 11 SARI Sentinel Hospitals have reported for the week (Figure 5, Table 3).