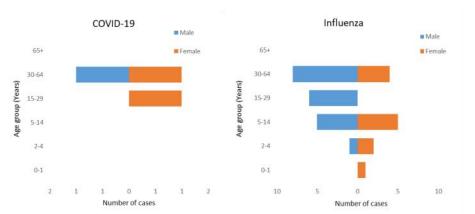

## Weekly COVID-19 Integrated Flu Surveillance Report for week 37 (Sep 11 - 17, 2023)

- A total of 105 ILI and SARI specimens were received and detected 30.5% (32/105) influenza positive and 2.9% (3/105) SARS-CoV-2 positive by Multiplex PCR (SC2). Influenza positivity increased by 2.3% compared to the previous week (Figure 1). The affected age group for Influenza was 30—64 years (37.5%), followed by 5—14 (31.3%), while the affected age group for COVID-19 was 30 64 years (66.7%) (Figure 2).
- All 7 ILI sentinel Hospitals and 11 SARI Sentinel Hospitals have reported for the week (Figure 5, Table 3).