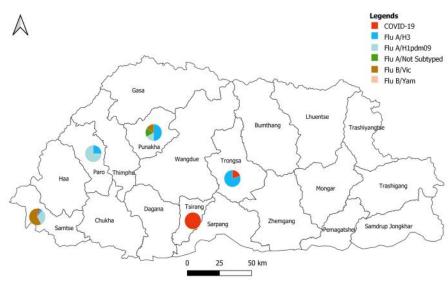

Figure 3: Influenza subtype & SARS-CoV-2 positive percent by District

 Table 2: Influenza subtypes and SARS-CoV-2 in Testing week 37, 2023

|                  | IU    |          |         |       |       |     |       |       |       |       |       |  |
|------------------|-------|----------|---------|-------|-------|-----|-------|-------|-------|-------|-------|--|
| Sentinel sites/  | A/Not |          |         | SARS- |       |     | ILI   | SARS- | SARS- |       | Grand |  |
| Hospitals        | A/H3  | subtyped | A/pdm09 | B/Vic | CoV-2 | Neg | Total | CoV-2 | Neg   | Total | Total |  |
| Gelephu          |       |          |         |       |       |     |       |       | 5     | 5     | 5     |  |
| JDWNRH           |       |          |         |       |       |     |       |       | 6     | 6     | 6     |  |
| Paro             | 1     |          | 3       |       |       | 6   | 10    |       | 5     | 5     | 15    |  |
| Punakha          | 3     | 1        | 1       | 1     |       | 4   | 10    |       |       |       | 10    |  |
| Samdrup Jongkhar |       |          |         |       |       | 9   | 9     |       | 3     | 3     | 12    |  |
| Samtse           | 1     |          | 6       | 11    | 1     | 8   | 27    |       |       |       | 27    |  |
| Trongsa          | 4     |          |         |       | 1     | 8   | 13    |       | 1     | 1     | 14    |  |
| Tsirang          |       |          |         |       |       | 8   | 8     | 1     | 6     | 7     | 15    |  |
| Dewathang        |       |          |         |       |       | 1   | 1     |       |       |       | 1     |  |
| Mongar ERR       |       |          |         |       |       |     |       |       |       |       |       |  |
| Phuentsholing    |       |          |         |       |       |     |       |       |       |       |       |  |
| Trashigang       |       |          |         |       |       |     |       |       |       |       |       |  |
| Grand Total      | 9     | 1        | 10      | 12    | 2     | 44  | 78    | 1     | 26    | 27    | 105   |  |