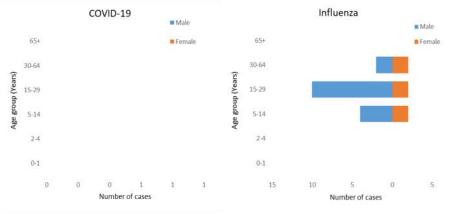

## Weekly COVID-19 Integrated Flu Surveillance Report for week 38 (Sep 18 — 24, 2023)

A total of 70 ILI and SARI specimens were received and detected 32.9% (23/70) influenza positive by Multiplex PCR (SC2). There was zero COVID-19 during the week. Influenza positivity increased by 2.4% compared to the previous week (Figure 1). The affected age group for Influenza was 15—29 years (54.5%), followed by 5—14 (27.3%) (Figure 2).
All 7 ILI sentinel Hospitals and 11 SARI Sentinel Hospitals have reported for the week (Figure 5, Table 3).