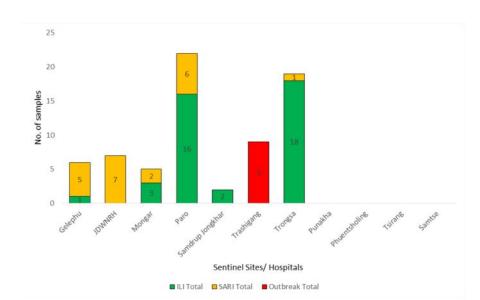

Figure 3: Influenza subtype & SARS-CoV-2 positive percent by District

Table 2: Influenza subtypes and SARS-CoV-2 in Testing week 38, 2023

|                  | IU    |          |                |            | SARI |       |         | Outbreak |       |          |     |          |       |
|------------------|-------|----------|----------------|------------|------|-------|---------|----------|-------|----------|-----|----------|-------|
| Sentinel Sites/  | A/Not |          | B/ lineage not |            |      | ILI   |         |          | SARI  | A/Not    |     | Outbreak | Grand |
| Hospitals        | A/H3  | subtyped | A/pdm09        | determined | Neg  | Total | A/pdm09 | Neg      | Total | subtyped | Neg | Total    | Total |
| Gelephu          |       |          |                | 1          |      | 1     |         | 5        | 5     |          |     |          | 6     |
| JDWNRH           |       |          |                |            |      |       |         | 7        | 7     |          |     |          | 7     |
| Mongar           |       | 1        |                |            | 2    | 3     |         | 2        | 2     |          |     |          | 5     |
| Paro             | 5     |          | 3              |            | 8    | 16    | 1       | 5        | 6     |          |     |          | 22    |
| Samdrup Jongkhar |       |          |                |            | 2    | 2     |         |          |       |          |     |          | 2     |
| Trashigang       |       |          |                |            |      |       |         |          |       | 3        | 6   | 9        | 9     |
| Trongsa          | 8     |          |                |            | 10   | 18    | 1       |          | 1     |          |     |          | 19    |
| Punakha          |       |          |                |            |      |       |         |          |       |          |     |          |       |
| Phuentsholing    |       |          |                |            |      |       |         |          |       |          |     |          |       |
| Tsirang          |       |          |                |            |      |       |         |          |       |          |     |          |       |
| Samtse           |       |          |                |            |      |       |         |          |       |          |     |          |       |
| Grand Total      | 13    | 1        | 3              | 1          | 22   | 40    | 2       | 19       | 21    | 3        | 6   | 9        | 70    |