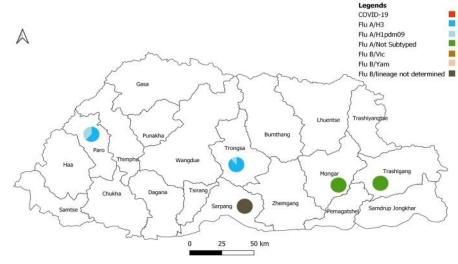

## Figure 4: ILI and SARI Specimens status for Testing week 38, 2023

Figure 5: Weekly trend of ILI and SARI cases reported by Sentinel Hospitals