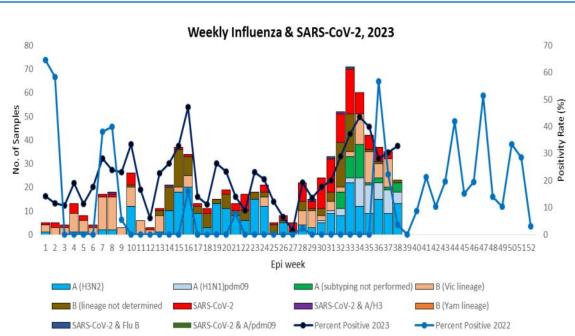

## Weekly COVID-19 Integrated Flu Surveillance Report for week 38 (Sep 18 — 24, 2023)

A total of 70 ILI and SARI specimens were received and detected 32.9% (23/70) influenza positive by Multiplex PCR (SC2). There was zero COVID-19 during the week. Influenza positivity increased by 2.4% compared to the previous week (Figure 1). The affected age group for Influenza was 15—29 years (54.5%), followed by 5—14 (27.3%) (Figure 2).
All 7 ILI sentinel Hospitals and 11 SARI Sentinel Hospitals have reported for the week (Figure 5, Table 3).