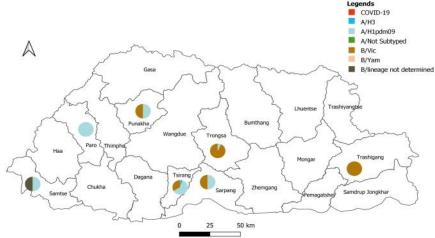

• There was no ARI outbreak reported during the week 46 (Table 1).

Figure 3: Influenza subtype & SARS-CoV-2 positive percent by District

Table 2: Influenza subtypes and SARS-CoV-2 in Testing week 46, 2023

|                              | IU   |               |                                           |    |              | Si |   |               |                |     |
|------------------------------|------|---------------|-------------------------------------------|----|--------------|----|---|---------------|----------------|-----|
| Sentinel sites/<br>Hospitals | А/Н3 | A/<br>H1pdm09 | B/ lineage<br>not<br>determined B/Vic Neg |    | ILI<br>Total | A/ |   | SARI<br>Total | Grand<br>Total |     |
| Gelephu                      | , ,, | паратоз       | acterimica                                | 1  | 6            | 7  | 1 | 5             | 6              | 13  |
| JDWNRH                       |      |               |                                           |    |              |    |   | 1             | 1              | 1   |
| Paro                         |      | 1             |                                           |    | 1            | 2  | 1 | 2             | 3              | 5   |
| Punakha                      |      | 3             |                                           | 3  | 11           | 17 |   | 2             | 2              | 19  |
| Samtse                       |      | 1             | 1                                         |    | 13           | 15 |   | 7             | 7              | 22  |
| Trashigang                   |      |               |                                           | 1  |              | 1  |   | 1             | 1              | 2   |
| Trongsa                      |      | 1             |                                           | 14 | 7            | 22 |   |               |                | 22  |
| Tsirang                      | 1    | 10            |                                           | 7  | 5            | 23 | 3 | 3             | 6              | 29  |
| Mongar                       |      |               |                                           |    |              |    |   |               |                |     |
| Phuntsholing                 |      |               |                                           |    |              |    |   |               |                |     |
| Samdrup Jongkhar             |      |               |                                           |    |              |    |   |               |                |     |
| <b>Grand Total</b>           | 1    | 16            | 1                                         | 26 | 43           | 87 | 5 | 21            | 26             | 113 |