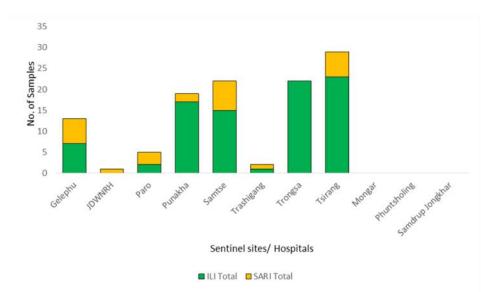

• There was no ARI outbreak reported during the week 46 (Table 1).

Figure 3: Influenza subtype & SARS-CoV-2 positive percent by District

Table 2: Influenza subtypes and SARS-CoV-2 in Testing week 46, 2023

|                              | IU   |               |                                           |    |              | Si |   |               |                |     |
|------------------------------|------|---------------|-------------------------------------------|----|--------------|----|---|---------------|----------------|-----|
| Sentinel sites/<br>Hospitals | А/Н3 | A/<br>H1pdm09 | B/ lineage<br>not<br>determined B/Vic Neg |    | ILI<br>Total | A/ |   | SARI<br>Total | Grand<br>Total |     |
| Gelephu                      | , ,, | паратоз       | acterimica                                | 1  | 6            | 7  | 1 | 5             | 6              | 13  |
| JDWNRH                       |      |               |                                           |    |              |    |   | 1             | 1              | 1   |
| Paro                         |      | 1             |                                           |    | 1            | 2  | 1 | 2             | 3              | 5   |
| Punakha                      |      | 3             |                                           | 3  | 11           | 17 |   | 2             | 2              | 19  |
| Samtse                       |      | 1             | 1                                         |    | 13           | 15 |   | 7             | 7              | 22  |
| Trashigang                   |      |               |                                           | 1  |              | 1  |   | 1             | 1              | 2   |
| Trongsa                      |      | 1             |                                           | 14 | 7            | 22 |   |               |                | 22  |
| Tsirang                      | 1    | 10            |                                           | 7  | 5            | 23 | 3 | 3             | 6              | 29  |
| Mongar                       |      |               |                                           |    |              |    |   |               |                |     |
| Phuntsholing                 |      |               |                                           |    |              |    |   |               |                |     |
| Samdrup Jongkhar             |      |               |                                           |    |              |    |   |               |                |     |
| <b>Grand Total</b>           | 1    | 16            | 1                                         | 26 | 43           | 87 | 5 | 21            | 26             | 113 |