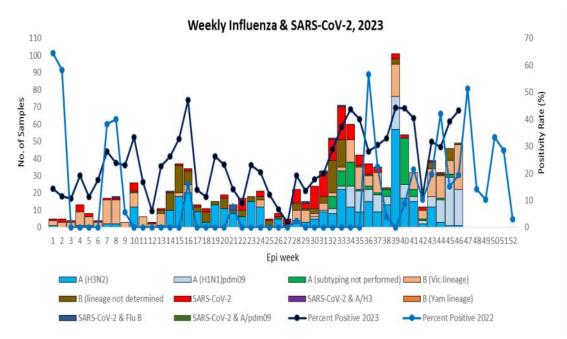

## Weekly COVID-19 Integrated Flu Surveillance Report for week 46 (Nov 13—19, 2023)

- A total of 113 ILI and SARI specimens were received and detected 43.4% (49/113) influenza positives by Multiplex PCR (SC2). Influenza positivity increased by 4.0% compared to the previous week (39.3%) (Figure 1). The affected age groups for Influenza were 5—14 years (42.9%), followed by 30—64 years (30.6%) (Figure 2).
- All 7 ILI and 11 SARI sentinel Hospitals have reported for the week, however, few units of the ward have not reported (Figure 5, Table 3).

Figure 1: Weekly Influenza subtypes and SARS-CoV-2 through ILI and SARI Sentinel Surveillance

Figure 2: Influenza & SARS-CoV-2 positives by age group and gender

Figure 4: ILI and SARI Specimens status for Testing week 46, 2023