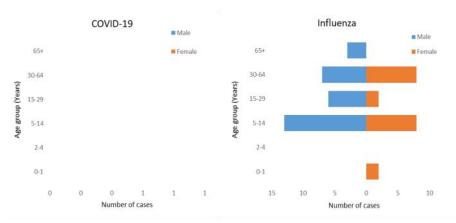

## Weekly COVID-19 Integrated Flu Surveillance Report for week 46 (Nov 13—19, 2023)

- A total of 113 ILI and SARI specimens were received and detected 43.4% (49/113) influenza positives by Multiplex PCR (SC2). Influenza positivity increased by 4.0% compared to the previous week (39.3%) (Figure 1). The affected age groups for Influenza were 5—14 years (42.9%), followed by 30—64 years (30.6%) (Figure 2).
- All 7 ILI and 11 SARI sentinel Hospitals have reported for the week, however, few units of the ward have not reported (Figure 5, Table 3).

Figure 1: Weekly Influenza subtypes and SARS-CoV-2 through ILI and SARI Sentinel Surveillance

Figure 2: Influenza & SARS-CoV-2 positives by age group and gender

Figure 4: ILI and SARI Specimens status for Testing week 46, 2023