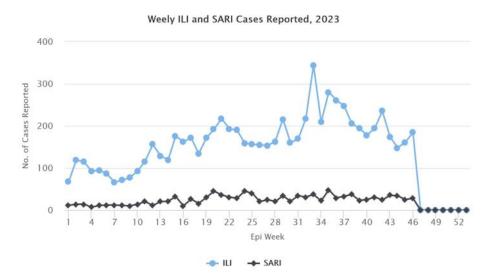

## Weekly COVID-19 Integrated Flu Surveillance Report for week 46 (Nov 13—19, 2023)

- A total of 113 ILI and SARI specimens were received and detected 43.4% (49/113) influenza positives by Multiplex PCR (SC2). Influenza positivity increased by 4.0% compared to the previous week (39.3%) (Figure 1). The affected age groups for Influenza were 5—14 years (42.9%), followed by 30—64 years (30.6%) (Figure 2).
- All 7 ILI and 11 SARI sentinel Hospitals have reported for the week, however, few units of the ward have not reported (Figure 5, Table 3).

Figure 5: Weekly trend of ILI and SARI cases reported by Sentinel Hospitals

Table 1: Acute respiratory infection (ARI) outbreak status for week 46

| Sl. No. | Place/Locaion | No. of ARI cases<br>Reported | Outbreak<br>Type | Remarks |  |  |
|---------|---------------|------------------------------|------------------|---------|--|--|
|         |               |                              |                  |         |  |  |
|         |               |                              |                  |         |  |  |
|         |               |                              |                  |         |  |  |