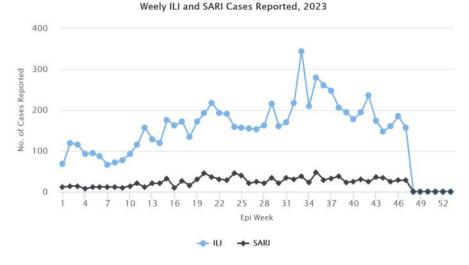

#### Figure 4: ILI and SARI Specimens status for Testing week 47, 2023

Figure 5: Weekly trend of ILI and SARI cases reported by Sentinel Hospitals