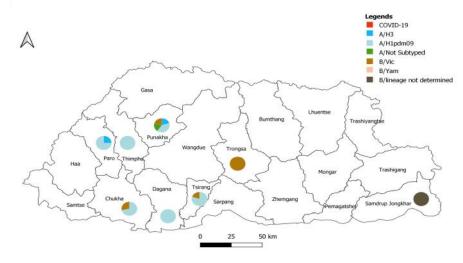

### Figure 3: Influenza subtype & SARS-CoV-2 positive percent by District

|                  | ILI     |      |          |       |               |     |       |         |      | Οι  |       |         |     |          |       |
|------------------|---------|------|----------|-------|---------------|-----|-------|---------|------|-----|-------|---------|-----|----------|-------|
| Sentinel Sites/  | A/      |      | A/Not    |       | B/lineage not |     | ILI   | A/      |      |     | SARI  | A/      |     | Outbreak | Grand |
| Hospitals        | H1pdm09 | A/H3 | Subtyped | B/Vic | determined    | Neg | Total | H1pdm09 | A/H3 | Neg | Total | H1pdm09 | Neg | Total    | Total |
| JDWNRH           |         |      |          |       |               |     |       |         |      | 3   | 3     |         |     |          | 3     |
| Paro             | 3       |      |          |       |               | 3   | 6     |         | 1    | 2   | 3     |         |     |          | 9     |
| Phuntsholing     | 3       |      |          | 2     |               | 5   | 10    | 2       |      | 20  | 22    |         |     |          | 32    |
| Punakha          | 2       | 1    | 1        | 1     |               | 8   | 13    |         |      |     |       |         |     |          | 13    |
| Samtse           |         |      |          |       |               | 12  | 12    |         |      | 2   | 2     |         |     |          | 14    |
| Trongsa          |         |      |          | 12    |               | 5   | 17    |         |      |     |       |         |     |          | 17    |
| Tsirang          | 3       |      |          | 1     |               | 4   | 8     | 1       |      | 5   | 6     |         |     |          | 14    |
| Dewathang        |         |      |          |       | 1             | 5   | 6     |         |      |     |       |         |     |          | 6     |
| Lungtenphu       |         |      |          |       |               | 9   | 9     |         |      |     |       |         |     |          | 9     |
| Karmaling PS,    |         |      |          |       |               |     |       |         |      |     |       |         |     |          |       |
| Lhamoizingkha    |         |      |          |       |               |     |       |         |      |     |       | 6       | 4   | 10       | 10    |
| RCDC             | 1       |      |          |       |               |     | 1     |         |      |     |       |         |     |          | 1     |
| Mongar           |         |      |          |       |               |     |       |         |      |     |       |         |     |          |       |
| Gelephu          |         |      |          |       |               |     |       |         |      |     |       |         |     |          |       |
| Trashigang       |         |      |          |       |               |     |       |         |      |     |       |         |     |          |       |
| Samdrup Jongkhar |         |      |          |       |               |     |       |         |      |     |       |         |     |          |       |
| Grand Total      | 12      | 1    | 1        | 16    | 1             | 51  | 82    | 3       | 1    | 32  | 36    | 6       | 4   | 10       | 128   |