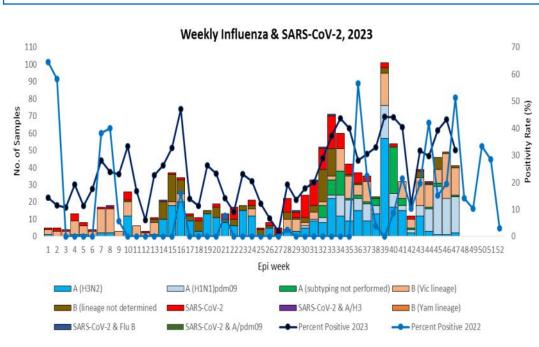

## Weekly COVID-19 Integrated Flu Surveillance Report for week 47 (Nov 20—26, 2023)

A total of 128 ILI and SARI specimens including outbreak samples were received and detected 32.0% (41/128) influenza positives by Multiplex PCR (SC2). Influenza positivity decreased by 11.3% compared to the previous week (43.4%) (Figure 1). The affected age groups for Influenza were 5—14 years (51.2%), followed by 15—29 years (19.5%) (Figure 2).
All 7 ILI and 11 SARI sentinel Hospitals have reported for the week, however, few units of the ward have not reported (Figure 5, Table 3).

#### Figure 1: Weekly Influenza subtypes and SARS-CoV-2 through ILI and SARI Sentinel Surveillance

Table 1: Acute respiratory infection (ARI) outbreak status for week 47

| <mark>SI. No</mark> . | Place/Locaion | No. of ARI cases<br>Reported | Outbreak<br>Type | Remarks |  |  |
|-----------------------|---------------|------------------------------|------------------|---------|--|--|
|                       |               |                              |                  |         |  |  |
|                       |               |                              |                  |         |  |  |
|                       |               |                              |                  |         |  |  |
|                       |               |                              |                  |         |  |  |