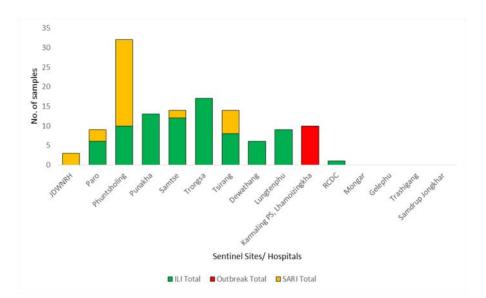

### Figure 3: Influenza subtype & SARS-CoV-2 positive percent by District

|                  | ILI     |      |          |       |               |     |       |         |      | Οι  |       |         |     |          |       |
|------------------|---------|------|----------|-------|---------------|-----|-------|---------|------|-----|-------|---------|-----|----------|-------|
| Sentinel Sites/  | A/      |      | A/Not    |       | B/lineage not |     | ILI   | A/      |      |     | SARI  | A/      |     | Outbreak | Grand |
| Hospitals        | H1pdm09 | A/H3 | Subtyped | B/Vic | determined    | Neg | Total | H1pdm09 | A/H3 | Neg | Total | H1pdm09 | Neg | Total    | Total |
| JDWNRH           |         |      |          |       |               |     |       |         |      | 3   | 3     |         |     |          | 3     |
| Paro             | 3       |      |          |       |               | 3   | 6     |         | 1    | 2   | 3     |         |     |          | 9     |
| Phuntsholing     | 3       |      |          | 2     |               | 5   | 10    | 2       |      | 20  | 22    |         |     |          | 32    |
| Punakha          | 2       | 1    | 1        | 1     |               | 8   | 13    |         |      |     |       |         |     |          | 13    |
| Samtse           |         |      |          |       |               | 12  | 12    |         |      | 2   | 2     |         |     |          | 14    |
| Trongsa          |         |      |          | 12    |               | 5   | 17    |         |      |     |       |         |     |          | 17    |
| Tsirang          | 3       |      |          | 1     |               | 4   | 8     | 1       |      | 5   | 6     |         |     |          | 14    |
| Dewathang        |         |      |          |       | 1             | 5   | 6     |         |      |     |       |         |     |          | 6     |
| Lungtenphu       |         |      |          |       |               | 9   | 9     |         |      |     |       |         |     |          | 9     |
| Karmaling PS,    |         |      |          |       |               |     |       |         |      |     |       |         |     |          |       |
| Lhamoizingkha    |         |      |          |       |               |     |       |         |      |     |       | 6       | 4   | 10       | 10    |
| RCDC             | 1       |      |          |       |               |     | 1     |         |      |     |       |         |     |          | 1     |
| Mongar           |         |      |          |       |               |     |       |         |      |     |       |         |     |          |       |
| Gelephu          |         |      |          |       |               |     |       |         |      |     |       |         |     |          |       |
| Trashigang       |         |      |          |       |               |     |       |         |      |     |       |         |     |          |       |
| Samdrup Jongkhar |         |      |          |       |               |     |       |         |      |     |       |         |     |          |       |
| Grand Total      | 12      | 1    | 1        | 16    | 1             | 51  | 82    | 3       | 1    | 32  | 36    | 6       | 4   | 10       | 128   |

#### Figure 4: ILI and SARI Specimens status for Testing week 47, 2023

Figure 5: Weekly trend of ILI and SARI cases reported by Sentinel Hospitals