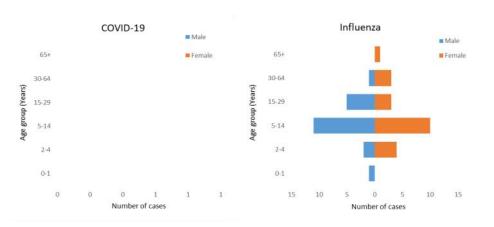

## Weekly COVID-19 Integrated Flu Surveillance Report for week 47 (Nov 20—26, 2023)

A total of 128 ILI and SARI specimens including outbreak samples were received and detected 32.0% (41/128) influenza positives by Multiplex PCR (SC2). Influenza positivity decreased by 11.3% compared to the previous week (43.4%) (Figure 1). The affected age groups for Influenza were 5—14 years (51.2%), followed by 15—29 years (19.5%) (Figure 2).
All 7 ILI and 11 SARI sentinel Hospitals have reported for the week, however, few units of the ward have not reported (Figure 5, Table 3).