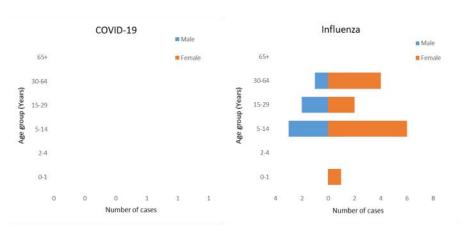

## Weekly COVID-19 Integrated Flu Surveillance Report for week 48 (Nov 27 — Dec 3, 2023)

- A total of 70 ILI and SARI specimens were received and detected 27.1% (19/70) influenza positives by Multiplex PCR (SC2). Influenza positivity decreased by 4.9% compared to the previous week (32.0%) (Figure 1). The affected age groups for Influenza were 5—14 years (47.4%), followed by 30—64 years (26.3%) (Figure 2).
- All 7 ILI and 11 SARI sentinel Hospitals have reported for the week, however, few units of the ward have not reported (Figure 5, Table 3).

Figure 1: Weekly Influenza subtypes and SARS-CoV-2 through ILI and SARI Sentinel Surveillance

Figure 2: Influenza & SARS-CoV-2 positives by age group and gender

Figure 4: ILI and SARI Specimens status for Testing week 48, 2023