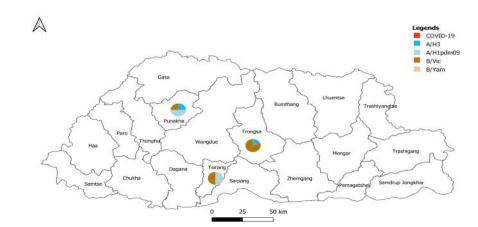

• There was no ARI outbreak reported during the week 48 (Table 1).

Figure 3: Influenza subtype & SARS-CoV-2 positive percent by District

Table 2: Influenza subtypes and SARS-CoV-2 in Testing week 48, 2023