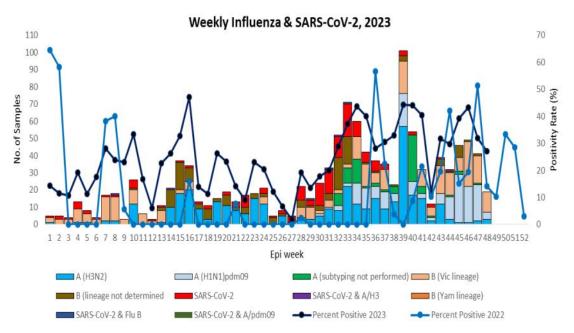

## Weekly COVID-19 Integrated Flu Surveillance Report for week 48 (Nov 27 — Dec 3, 2023)

- A total of 70 ILI and SARI specimens were received and detected 27.1% (19/70) influenza positives by Multiplex PCR (SC2). Influenza positivity decreased by 4.9% compared to the previous week (32.0%) (Figure 1). The affected age groups for Influenza were 5—14 years (47.4%), followed by 30—64 years (26.3%) (Figure 2).
- All 7 ILI and 11 SARI sentinel Hospitals have reported for the week, however, few units of the ward have not reported (Figure 5, Table 3).

Figure 1: Weekly Influenza subtypes and SARS-CoV-2 through ILI and SARI Sentinel Surveillance

Figure 2: Influenza & SARS-CoV-2 positives by age group and gender

Figure 4: ILI and SARI Specimens status for Testing week 48, 2023