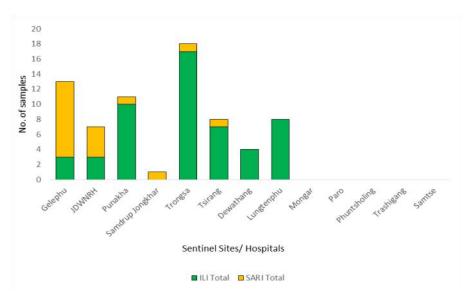

## Weekly COVID-19 Integrated Flu Surveillance Report for week 48 (Nov 27 — Dec 3, 2023)

- A total of 70 ILI and SARI specimens were received and detected 27.1% (19/70) influenza positives by Multiplex PCR (SC2). Influenza positivity decreased by 4.9% compared to the previous week (32.0%) (Figure 1). The affected age groups for Influenza were 5—14 years (47.4%), followed by 30—64 years (26.3%) (Figure 2).
- All 7 ILI and 11 SARI sentinel Hospitals have reported for the week, however, few units of the ward have not reported (Figure 5, Table 3).

| IU               |         |      |       |     | SARI  |      |     |       |       |
|------------------|---------|------|-------|-----|-------|------|-----|-------|-------|
| Sentinel Sites/  | A/      |      |       |     | ILI   |      |     | SARI  | Grand |
| Hospitals        | H1pdm09 | A/H3 | B/Vic | Neg | Total | A/H3 | Neg | Total | Total |
| Gelephu          |         |      |       | 3   | 3     |      | 10  | 10    | 13    |
| JDWNRH           |         |      |       | 3   | 3     |      | 4   | 4     | 7     |
| Punakha          | 2       |      | 1     | 7   | 10    | 1    |     | 1     | 11    |
| Samdrup Jongkhar |         |      |       |     |       |      | 1   | 1     | 1     |
| Trongsa          |         | 2    | 9     | 6   | 17    |      | 1   | 1     | 18    |
| Tsirang          | 2       |      | 2     | 3   | 7     |      | 1   | 1     | 8     |
| Dewathang        |         |      |       | 4   | 4     |      |     |       | 4     |
| Lungtenphu       |         |      |       | 8   | 8     |      |     |       | 8     |
| Mongar           |         |      |       |     |       |      |     |       |       |
| Paro             |         |      |       |     |       |      |     |       |       |
| Phuntsholing     |         |      |       |     |       |      |     |       |       |
| Trashigang       |         |      |       |     |       |      |     |       |       |
| Samtse           |         |      |       |     |       |      |     |       |       |
| Grand Total      | 4       | 2    | 12    | 34  | 52    | 1    | 17  | 18    | 70    |