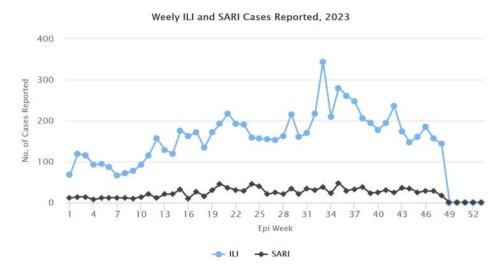

Figure 5: Weekly trend of ILI and SARI cases reported by Sentinel Hospitals

Table 1: Acute respiratory infection (ARI) outbreak status for week 48

| SI. No. | Place/Locaion | No. of ARI cases<br>Reported | Outbreak<br>Type | Remarks |
|---------|---------------|------------------------------|------------------|---------|
|         |               |                              |                  |         |
|         |               |                              |                  |         |
|         |               |                              |                  |         |