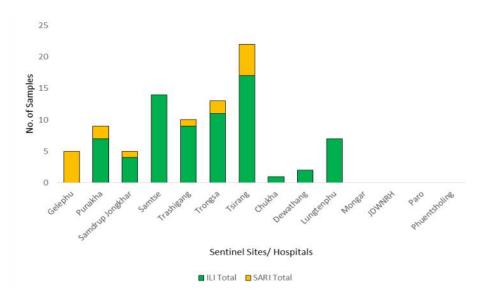

## Weekly COVID-19 Integrated Flu Surveillance Report for week 50 (Dec 11—17, 2023)

- A total of 88 ILI and SARI specimens were received and detected 30.7% (27/88) influenza positives by Multiplex PCR (SC2). Influenza positivity decreased by 0.9% compared to the previous week (31.6%) (Figure 1). The affected age groups for Influenza were 30—64 years (51.9%), followed by 5—14 years (22.2%) (Figure 2).
- All 7 ILI and 11 SARI sentinel Hospitals have reported for the week, however, few ward units have not reported (Figure 5, Table 3).

Figure 2: Influenza & SARS-CoV-2 positives by age group and gender

Figure 4: ILI and SARI Specimens status for Testing week 50, 2023

Figure 5: Weekly trend of ILI and SARI cases reported by Sentinel Hospitals

|                              | ILI           |      |       |     |              | SARI |               |       |     |    |                |
|------------------------------|---------------|------|-------|-----|--------------|------|---------------|-------|-----|----|----------------|
| Sentinel sites/<br>Hospitals | A/<br>H1pdm09 | А/НЗ | B/Vic | Neg | ILI<br>Total | А/НЗ | A/<br>H1pdm09 | B/Vic | Neg |    | Grand<br>Total |
| Gelephu                      |               |      |       |     |              | 1    |               |       | 4   | 5  | 5              |
| Punakha                      | 1             |      | 3     | 3   | 7            |      |               | 1     | 1   | 2  | 9              |
| Samdrup Jongkhar             |               |      |       | 4   | 4            |      |               |       | 1   | 1  | 5              |
| Samtse                       |               |      |       | 14  | 14           |      |               |       |     |    | 14             |
| Trashigang                   | 1             |      |       | 8   | 9            |      |               |       | 1   | 1  | 10             |
| Trongsa                      |               |      | 6     | 5   | 11           |      |               |       | 2   | 2  | 13             |
| Tsirang                      | 3             | 2    | 3     | 9   | 17           |      | 4             |       | 1   | 5  | 22             |
| Chukha                       |               |      |       | 1   | 1            |      |               |       |     |    | 1              |
| Dewathang                    |               |      |       | 2   | 2            |      |               |       |     |    | 2              |
| Lungtenphu                   |               | 2    |       | 5   | 7            |      |               |       |     |    | 7              |
| Mongar                       |               |      |       |     |              |      |               |       |     |    |                |
| JDWNRH                       |               |      |       |     |              |      |               |       |     |    |                |
| Paro                         |               |      |       |     |              |      |               |       |     |    |                |
| Phuentsholing                |               |      |       |     |              |      |               |       |     |    |                |
| Grand Total                  | 5             | 4    | 12    | 51  | 72           | 1    | 4             | 1     | 10  | 16 | 88             |