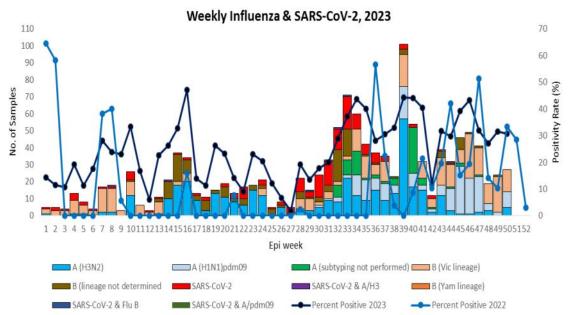

## Weekly COVID-19 Integrated Flu Surveillance Report for week 50 (Dec 11—17, 2023)

- A total of 88 ILI and SARI specimens were received and detected 30.7% (27/88) influenza positives by Multiplex PCR (SC2). Influenza positivity decreased by 0.9% compared to the previous week (31.6%) (Figure 1). The affected age groups for Influenza were 30—64 years (51.9%), followed by 5—14 years (22.2%) (Figure 2).
- All 7 ILI and 11 SARI sentinel Hospitals have reported for the week, however, few ward units have not reported (Figure 5, Table 3).