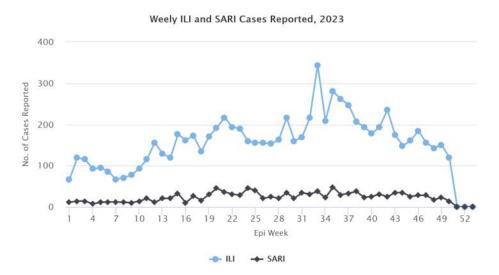

Figure 2: Influenza & SARS-CoV-2 positives by age group and gender

Figure 4: ILI and SARI Specimens status for Testing week 50, 2023

Figure 5: Weekly trend of ILI and SARI cases reported by Sentinel Hospitals

## Weekly COVID-19 Integrated Flu Surveillance Report for week 50 (Dec 11—17, 2023)

- A total of 88 ILI and SARI specimens were received and detected 30.7% (27/88) influenza positives by Multiplex PCR (SC2). Influenza positivity decreased by 0.9% compared to the previous week (31.6%) (Figure 1). The affected age groups for Influenza were 30—64 years (51.9%), followed by 5—14 years (22.2%) (Figure 2).
- All 7 ILI and 11 SARI sentinel Hospitals have reported for the week, however, few ward units have not reported (Figure 5, Table 3).