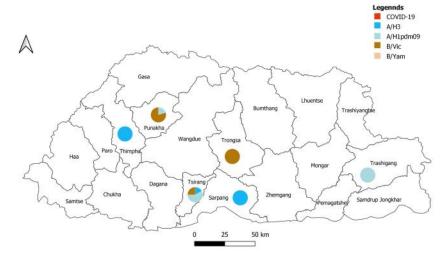

There was no ARI outbreak reported during the week 50 (Table 1).

Figure 3: Influenza subtype & SARS-CoV-2 positive percent by District

Table 2: Influenza subtypes and SARS-CoV-2 in Testing week 50, 2023