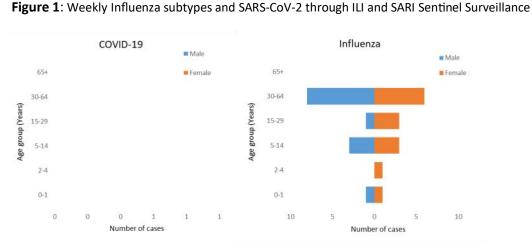

## Weekly COVID-19 Integrated Flu Surveillance Report for week 50 (Dec 11—17, 2023)

- A total of 88 ILI and SARI specimens were received and detected 30.7% (27/88) influenza positives by Multiplex PCR (SC2). Influenza positivity decreased by 0.9% compared to the previous week (31.6%) (Figure 1). The affected age groups for Influenza were 30—64 years (51.9%), followed by 5—14 years (22.2%) (Figure 2).
- All 7 ILI and 11 SARI sentinel Hospitals have reported for the week, however, few ward units have not reported (Figure 5, Table 3).

Figure 2: Influenza & SARS-CoV-2 positives by age group and gender

Figure 4: ILI and SARI Specimens status for Testing week 50, 2023

Figure 5: Weekly trend of ILI and SARI cases reported by Sentinel Hospitals