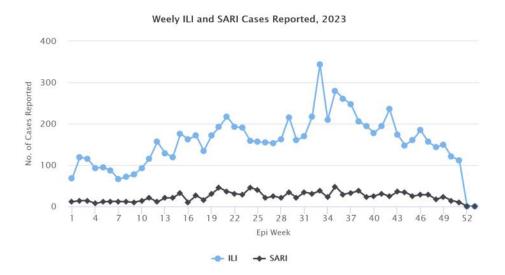

## Weekly COVID-19 Integrated Flu Surveillance Report for week 51 (Dec 18—24, 2023)

- A total of 73 ILI and SARI specimens were received and detected 13.7% (10) influenza and 1.4% (1) SARS-CoV-2 positives by Multiplex PCR (SC2). Influenza positivity decreased by 17.0% compared to the previous week (30.7%) (Figure 1). The affected age groups for Influenza were 15—29 years (30.0%), followed by 2—4 years (20.0%) (Figure 2).
- All 7 ILI and 11 SARI sentinel Hospitals have reported for the week, however, few ward units have not reported (Figure 5, Table 3).

Figure 5: Weekly trend of ILI and SARI cases reported by Sentinel Hospitals

Table 1: Acute respiratory infection (ARI) outbreak status for week 51

| SI. No. | Place/Locaion | No. of ARI cases<br>Reported | Outbreak<br>Type | Remarks |  |
|---------|---------------|------------------------------|------------------|---------|--|
|         |               |                              |                  |         |  |
|         |               |                              |                  |         |  |
|         |               |                              |                  |         |  |
|         |               |                              |                  |         |  |