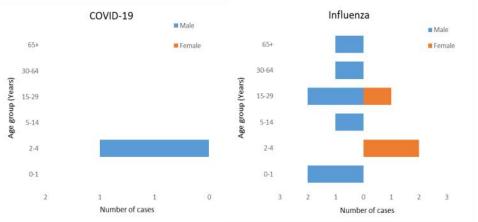

## Weekly COVID-19 Integrated Flu Surveillance Report for week 51 (Dec 18—24, 2023)

- A total of 73 ILI and SARI specimens were received and detected 13.7% (10) influenza and 1.4% (1) SARS-CoV-2 positives by Multiplex PCR (SC2). Influenza positivity decreased by 17.0% compared to the previous week (30.7%) (Figure 1). The affected age groups for Influenza were 15—29 years (30.0%), followed by 2—4 years (20.0%) (Figure 2).
- All 7 ILI and 11 SARI sentinel Hospitals have reported for the week, however, few ward units have not reported (Figure 5, Table 3).

Figure 1: Weekly Influenza subtypes and SARS-CoV-2 through ILI and SARI Sentinel Surveillance

Figure 2: Influenza & SARS-CoV-2 positives by age group and gender

Figure 4: ILI and SARI Specimens status for Testing week 51, 2023