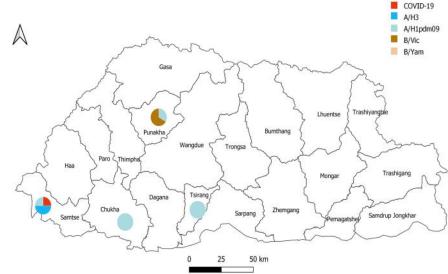

There was no ARI outbreak reported during the week 51 (Table 1).

Figure 3: Influenza subtype & SARS-CoV-2 positive percent by District

Table 2: Influenza subtypes and SARS-CoV-2 in Testing week 51, 2023

|                    | ILI     |      |       |       |     |       | SA      |     |       |       |
|--------------------|---------|------|-------|-------|-----|-------|---------|-----|-------|-------|
| Sentinel sites/    | A/      |      |       | SARS- |     | ILI   | A/      |     |       | Grand |
| Hospitals          | H1pdm09 | A/H3 | B/Vic | CoV-2 | Neg | Total | H1pdm09 | Neg | Total | Total |
| JDWNRH             |         |      |       |       | 1   | 1     |         | 7   | 7     | 8     |
| Phuntsholing       |         |      |       |       | 9   | 9     | 2       | 20  | 22    | 31    |
| Punakha            |         |      | 2     |       | 11  | 13    | 1       |     | 1     | 14    |
| Samtse             | 1       | 2    |       | 1     | 9   | 13    |         |     |       | 13    |
| Tsirang            | 1       |      |       |       | 3   | 4     | 1       | 2   | 3     | 7     |
| Mongar             |         |      |       |       |     |       |         |     |       |       |
| Paro               |         |      |       |       |     |       |         |     |       |       |
| Gelephu            |         |      |       |       |     |       |         |     |       |       |
| Trashigang         |         |      |       |       |     |       |         |     |       |       |
| Trongsa            |         |      |       |       |     |       |         |     |       |       |
| Samdrup Jongkhar   |         |      |       |       |     |       |         |     |       |       |
| <b>Grand Total</b> | 2       | 2    | 2     | 1     | 33  | 40    | 4       | 29  | 33    | 73    |