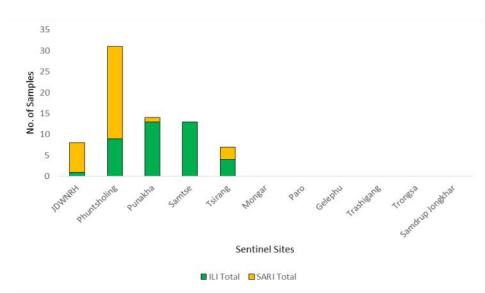

There was no ARI outbreak reported during the week 51 (Table 1).

Figure 3: Influenza subtype & SARS-CoV-2 positive percent by District

Table 2: Influenza subtypes and SARS-CoV-2 in Testing week 51, 2023

|                    | ILI     |      |       |       |     |       | SA      |     |       |       |
|--------------------|---------|------|-------|-------|-----|-------|---------|-----|-------|-------|
| Sentinel sites/    | A/      |      |       | SARS- |     | ILI   | A/      |     |       | Grand |
| Hospitals          | H1pdm09 | A/H3 | B/Vic | CoV-2 | Neg | Total | H1pdm09 | Neg | Total | Total |
| JDWNRH             |         |      |       |       | 1   | 1     |         | 7   | 7     | 8     |
| Phuntsholing       |         |      |       |       | 9   | 9     | 2       | 20  | 22    | 31    |
| Punakha            |         |      | 2     |       | 11  | 13    | 1       |     | 1     | 14    |
| Samtse             | 1       | 2    |       | 1     | 9   | 13    |         |     |       | 13    |
| Tsirang            | 1       |      |       |       | 3   | 4     | 1       | 2   | 3     | 7     |
| Mongar             |         |      |       |       |     |       |         |     |       |       |
| Paro               |         |      |       |       |     |       |         |     |       |       |
| Gelephu            |         |      |       |       |     |       |         |     |       |       |
| Trashigang         |         |      |       |       |     |       |         |     |       |       |
| Trongsa            |         |      |       |       |     |       |         |     |       |       |
| Samdrup Jongkhar   |         |      |       |       |     |       |         |     |       |       |
| <b>Grand Total</b> | 2       | 2    | 2     | 1     | 33  | 40    | 4       | 29  | 33    | 73    |