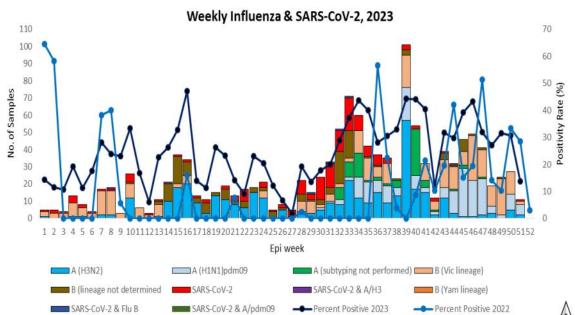

## Weekly COVID-19 Integrated Flu Surveillance Report for week 51 (Dec 18—24, 2023)

- A total of 73 ILI and SARI specimens were received and detected 13.7% (10) influenza and 1.4% (1) SARS-CoV-2 positives by Multiplex PCR (SC2). Influenza positivity decreased by 17.0% compared to the previous week (30.7%) (Figure 1). The affected age groups for Influenza were 15—29 years (30.0%), followed by 2—4 years (20.0%) (Figure 2).
- All 7 ILI and 11 SARI sentinel Hospitals have reported for the week, however, few ward units have not reported (Figure 5, Table 3).

Figure 1: Weekly Influenza subtypes and SARS-CoV-2 through ILI and SARI Sentinel Surveillance

Figure 2: Influenza & SARS-CoV-2 positives by age group and gender

Figure 4: ILI and SARI Specimens status for Testing week 51, 2023