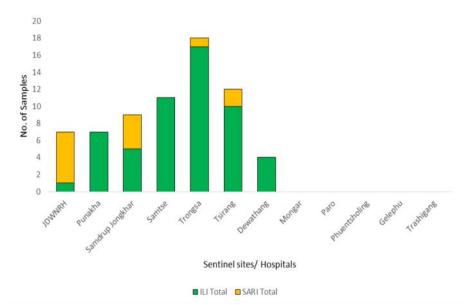

## Weekly COVID-19 Integrated Flu Surveillance Report for week 1 (Jan 1-7, 2024)

- A total of 68 ILI and SARI specimens were received and detected 11.8% (8) influenza and 13.2% (9) SARS-CoV-2 positives by Multiplex PCR (SC2). Influenza positivity decreased by 7.8% compared to the previous week (19.6%) (Figure 1). The affected age group for Influenza was 30—64 years (37.5%), followed by 5—14 years (25.0%) (Figure 2).
- Except, Samdrup Jongkhar Hospital for ILI, all ILI and SARI sentinel Hospitals have reported for the week (Figure 5, Table 3).

## Figure 4: ILI and SARI Specimens status for Testing week 1, 2024

Figure 5: Weekly trend of ILI and SARI cases reported by Sentinel Hospitals