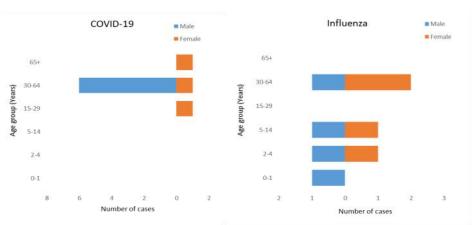

## Weekly COVID-19 Integrated Flu Surveillance Report for week 1 (Jan 1-7, 2024)

- A total of 68 ILI and SARI specimens were received and detected 11.8% (8) influenza and 13.2% (9) SARS-CoV-2 positives by Multiplex PCR (SC2). Influenza positivity decreased by 7.8% compared to the previous week (19.6%) (Figure 1). The affected age group for Influenza was 30—64 years (37.5%), followed by 5—14 years (25.0%) (Figure 2).
- Except, Samdrup Jongkhar Hospital for ILI, all ILI and SARI sentinel Hospitals have reported for the week (Figure 5, Table 3).