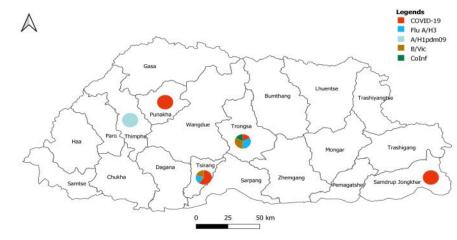

There was no ARI outbreak reported during the week 1 (Table 1).

Figure 3: Influenza subtype & SARS-CoV-2 positive percent by District

Table 2: Influenza subtypes and SARS-CoV-2 in Testing week 1, 2024

|                  | ILI I |        |       |       |     | SARI  |         |     |       |       |
|------------------|-------|--------|-------|-------|-----|-------|---------|-----|-------|-------|
| Sentinel Sites/  |       | A/H3 & |       | SARS- |     | IU    | Α/      |     | SARI  | Grand |
| Hospitals        | A/H3  | B/Vic  | B/Vic | COV-2 | Neg | Total | H1pdm09 | Neg | Total | Total |
| JDWNRH           |       |        |       |       | 1   | 1     | 1       | 5   | 6     | 7     |
| Punakha          |       |        |       | 1     | 6   | 7     |         |     |       | 7     |
| Samdrup Jongkhar |       |        |       | 2     | 3   | 5     |         | 4   | 4     | 9     |
| Samtse           |       |        |       |       | 11  | 11    |         |     |       | 11    |
| Trongsa          | 2     | 1      | 2     | 1     | 11  | 17    |         | 1   | 1     | 18    |
| Tsirang          | 1     |        | 1     | 3     | 5   | 10    |         | 2   | 2     | 12    |
| Dewathang        |       |        |       | 2     | 2   | 4     |         |     |       | 4     |
| Mongar           |       |        |       |       |     |       |         |     |       |       |
| Paro             |       |        |       |       |     |       |         |     |       |       |
| Phuentsholing    |       |        |       |       |     |       |         |     |       |       |
| Gelephu          |       |        |       |       |     |       |         |     |       |       |
| Trashigang       |       |        |       |       |     |       |         |     |       |       |
| Grand Total      | 3     | 1      | 3     | 9     | 39  | 55    | 1       | 12  | 13    | 68    |