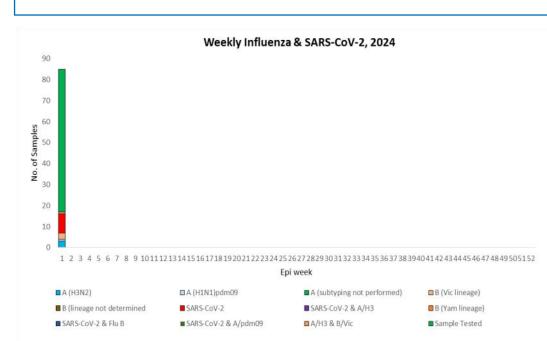

Figure 1: Weekly Influenza subtypes and SARS-CoV-2 through ILI and SARI Sentinel Surveillance