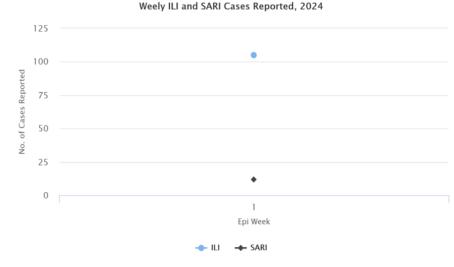

## Figure 4: ILI and SARI Specimens status for Testing week 1, 2024

Figure 5: Weekly trend of ILI and SARI cases reported by Sentinel Hospitals

## Table 3: ILI and SARI cases reporting status for week 1, 2024

| Year | Week | Site                      | Department             | SARI         | IPD | Year | Week | Site                      | ILI          | OPD  |
|------|------|---------------------------|------------------------|--------------|-----|------|------|---------------------------|--------------|------|
| 2024 | 1    | Gelephu CRRH              | Pediatric Ward         | 0            | 8   | 2024 | 1    | Paro Hospital             | 7            | 2030 |
| 2024 | 1    | Gelephu CRRH              | ICU                    | 0            | 3   | 2024 | 1    | Punakha Hospital          | 36           | 873  |
| 2024 | 1    | Gelephu CRRH              | Medical Ward           | Not Reported |     | 2024 | 1    | Samdrup Jongkhar Hospital | Not Reported |      |
| 2024 | 1    | JDWNRH                    | Pediatric Ward         | 1            | 17  | 2024 | 1    | Samtse Hospital           | 12           | 1211 |
| 2024 | 1    | JDWNRH                    | Medical Extension Ward | 0            | 4   | 2024 | 1    | Trashigang Hospital       | 16           | 702  |
| 2024 | 1    | JDWNRH                    | Pediatric ICU          | Not Reported |     | 2024 | 1    | Trongsa Hospital          | 17           | 289  |
| 2024 | 1    | JDWNRH                    | Cabin                  | Not Reported |     | 2024 | 1    | Tsirang Hospital          | 17           | 807  |
| 2024 | 1    | JDWNRH                    | Medical Ward           | Not Reported |     |      |      | Total                     | 105          | 5912 |
| 2024 | 1    | JDWNRH                    | ICU                    | 0            | 10  |      |      |                           |              |      |
| 2024 | 1    | JDWNRH                    | Emergency              | Not Reported |     |      |      |                           |              |      |
| 2024 | 1    | Monggar ERRH              | ICU                    | 0            | 2   |      |      |                           |              |      |
| 2024 | 1    | Monggar ERRH              | Medical Ward           | 0            | 7   |      |      |                           |              |      |
| 2024 | 1    | Monggar ERRH              | Pediatric Ward         | 0            | 2   |      |      |                           |              |      |
| 2024 | 1    | Paro Hospital             | General Ward           | 3            | 28  |      |      |                           |              |      |
| 2024 | 1    | Phuentsholing Hospital    | Medical Ward           | 2            | 23  |      |      |                           |              |      |
| 2024 | 1    | Punakha Hospital          | General Ward           | 2            | 23  |      |      |                           |              |      |
| 2024 | 1    | Samdrup Jongkhar Hospital | General Ward           | 1            | 11  |      |      |                           |              |      |
| 2024 | 1    | Samtse Hospital           | General Ward           | 0            | 15  |      |      |                           |              |      |
| 2024 | 1    | Trashigang Hospital       | General Ward           | 2            | 45  |      |      |                           |              |      |
| 2024 | 1    | Trongsa Hospital          | General Ward           | 0            | 4   |      |      |                           |              |      |
| 2024 | 1    | Tsirang Hospital          | General Ward           | 1            | 16  |      |      |                           |              |      |
|      |      |                           | Total                  | 12           | 218 |      |      |                           |              |      |