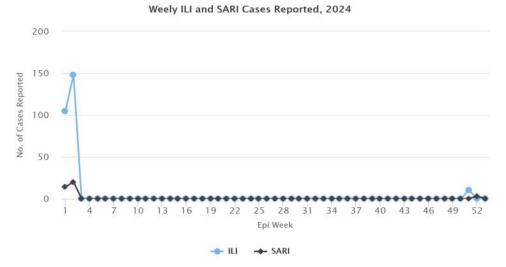

Figure 5: Weekly trend of ILI and SARI cases reported by Sentinel Hospitals

Table 1: Acute respiratory infection (ARI) outbreak status for week 2

| Sl. No. | Place/Locaion | No. of ARI cases<br>Reported | Outbreak<br>Type | Remarks |  |
|---------|---------------|------------------------------|------------------|---------|--|
|         |               |                              |                  |         |  |
|         |               |                              |                  |         |  |
|         |               |                              |                  |         |  |
|         |               |                              |                  |         |  |
|         |               |                              |                  |         |  |