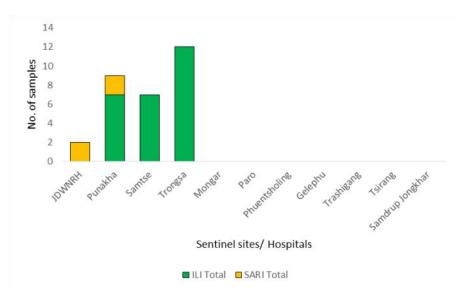

Figure 5: Weekly trend of ILI and SARI cases reported by Sentinel Hospitals

Table 1: Acute respiratory infection (ARI) outbreak status for week 2

| Sl. No. | Place/Locaion | No. of ARI cases<br>Reported | Outbreak<br>Type | Remarks |  |
|---------|---------------|------------------------------|------------------|---------|--|
|         |               |                              |                  |         |  |
|         |               |                              |                  |         |  |
|         |               |                              |                  |         |  |
|         |               |                              |                  |         |  |
|         |               |                              |                  |         |  |

## Weekly COVID-19 Integrated Flu Surveillance Report for week 2 (Jan 8—14, 2024)

- A total of 30 ILI and SARI specimens were received and detected 20.0% (6) influenza and 26.7% (8) SARS-CoV-2 positives by Multiplex PCR (SC2). Influenza positivity increased by 8.2% compared to the previous week (11.8%) (Figure 1). The affected age group for Influenza was 15—29 years (50.0%), followed by 30—64 years (33.3%) and affected age group for COVID-19 was 30—64 year (50.0%) followed by >65 years (37.5%) (Figure 2).
- Except, Paro Hospital for SARI, all ILI and SARI sentinel Hospitals have reported for the week (Figure 5, Table 3).