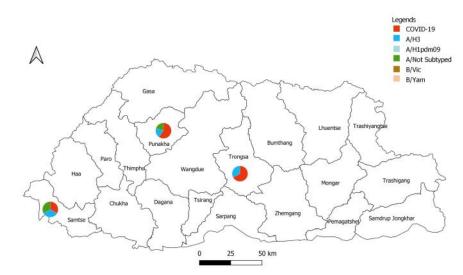

There was no ARI outbreak reported during the week 2 (Table 1).

Figure 3: Influenza subtype & SARS-CoV-2 positive percent by District

Table 2: Influenza subtypes and SARS-CoV-2 in Testing week 2, 2024

|                    | III.     |      |       |     | S     |          |     |       |       |
|--------------------|----------|------|-------|-----|-------|----------|-----|-------|-------|
| Sentinel Sites/    | A/ Not   |      | SARS- |     | ILI   | A/ Not   |     | SARI  | Grand |
| Hospitals          | subtyped | A/H3 | COV-2 | Neg | Total | subtyped | Neg | Total | Total |
| JDWNRH             |          |      |       |     |       |          | 2   | 2     | 2     |
| Punakha            |          | 1    | 3     | 3   | 7     | 1        | 1   | 2     | 9     |
| Samtse             | 1        | 1    | 1     | 4   | 7     |          |     |       | 7     |
| Trongsa            |          | 2    | 4     | 6   | 12    |          |     |       | 12    |
| Mongar             |          |      |       |     |       |          |     |       |       |
| Paro               |          |      |       |     |       |          |     |       |       |
| Phuentsholing      |          |      |       |     |       |          |     |       |       |
| Gelephu            |          |      |       |     |       |          |     |       |       |
| Trashigang         |          |      |       |     |       |          |     |       |       |
| Tsirang            |          |      |       |     |       |          |     |       |       |
| Samdrup Jongkhar   |          |      |       |     |       |          |     |       |       |
| <b>Grand Total</b> | 1        | 4    | 8     | 13  | 26    | 1        | 3   | 4     | 30    |