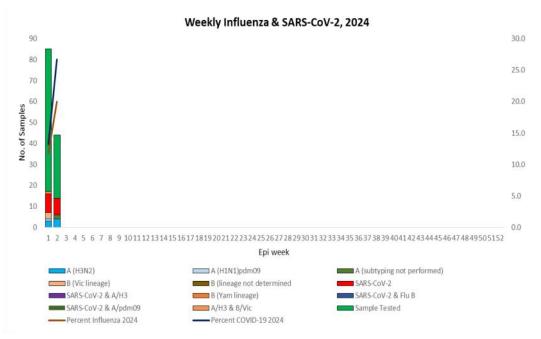

Figure 1: Weekly Influenza subtypes and SARS-CoV-2 through ILI and SARI Sentinel Surveillance

Figure 2: Influenza & SARS-CoV-2 positives by age group and gender

Figure 4: ILI and SARI Specimens status for Testing week 2, 2024

## Weekly COVID-19 Integrated Flu Surveillance Report for week 2 (Jan 8—14, 2024)

- A total of 30 ILI and SARI specimens were received and detected 20.0% (6) influenza and 26.7% (8) SARS-CoV-2 positives by Multiplex PCR (SC2). Influenza positivity increased by 8.2% compared to the previous week (11.8%) (Figure 1). The affected age group for Influenza was 15—29 years (50.0%), followed by 30—64 years (33.3%) and affected age group for COVID-19 was 30—64 year (50.0%) followed by >65 years (37.5%) (Figure 2).
- Except, Paro Hospital for SARI, all ILI and SARI sentinel Hospitals have reported for the week (Figure 5, Table 3).