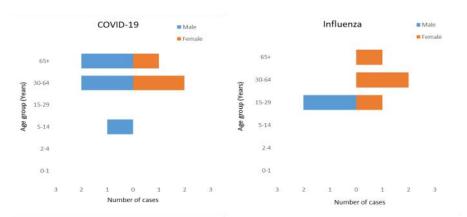

Figure 1: Weekly Influenza subtypes and SARS-CoV-2 through ILI and SARI Sentinel Surveillance

Figure 2: Influenza & SARS-CoV-2 positives by age group and gender

Figure 4: ILI and SARI Specimens status for Testing week 2, 2024

## Weekly COVID-19 Integrated Flu Surveillance Report for week 2 (Jan 8—14, 2024)

- A total of 30 ILI and SARI specimens were received and detected 20.0% (6) influenza and 26.7% (8) SARS-CoV-2 positives by Multiplex PCR (SC2). Influenza positivity increased by 8.2% compared to the previous week (11.8%) (Figure 1). The affected age group for Influenza was 15—29 years (50.0%), followed by 30—64 years (33.3%) and affected age group for COVID-19 was 30—64 year (50.0%) followed by >65 years (37.5%) (Figure 2).
- Except, Paro Hospital for SARI, all ILI and SARI sentinel Hospitals have reported for the week (Figure 5, Table 3).