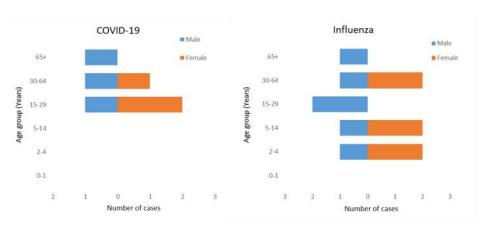

### Weekly COVID-19 Integrated Flu Surveillance Report for week 52 (Dec 25—31, 2023)

- A total of 56 ILI and SARI specimens were received and detected 19.6% (11) influenza and 8.9% (5) SARS-CoV-2 positives by Multiplex PCR (SC2). Influenza positivity increased by 5.9% compared to the previous week (13.7%) (Figure 1). The affected age groups for Influenza were 2—4 years (25.0%), followed by 15—29 years (16.7%) (Figure 2).
- Except, Tsirang Hospital for ILI and Phuentsholing Hospital for SARI, all ILI and SARI sentinel Hospitals have reported for the week (Figure 5, Table 3).