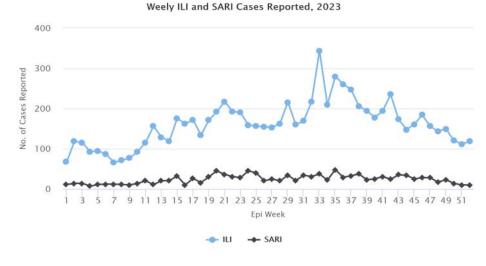

#### Figure 4: ILI and SARI Specimens status for Testing week 52, 2023

Figure 5: Weekly trend of ILI and SARI cases reported by Sentinel Hospitals