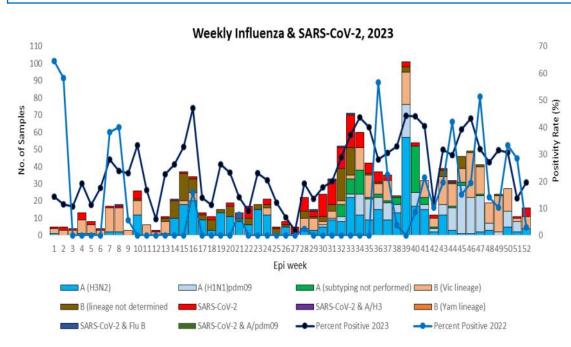

### Weekly COVID-19 Integrated Flu Surveillance Report for week 52 (Dec 25—31, 2023)

- A total of 56 ILI and SARI specimens were received and detected 19.6% (11) influenza and 8.9% (5) SARS-CoV-2 positives by Multiplex PCR (SC2). Influenza positivity increased by 5.9% compared to the previous week (13.7%) (Figure 1). The affected age groups for Influenza were 2—4 years (25.0%), followed by 15—29 years (16.7%) (Figure 2).
- Except, Tsirang Hospital for ILI and Phuentsholing Hospital for SARI, all ILI and SARI sentinel Hospitals have reported for the week (Figure 5, Table 3).

#### Figure 1: Weekly Influenza subtypes and SARS-CoV-2 through ILI and SARI Sentinel Surveillance