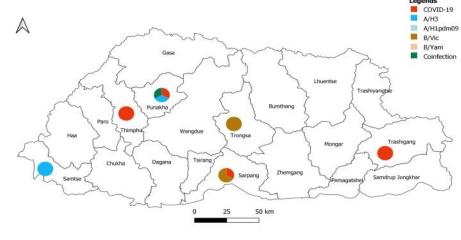

for SARI, all ILI and SARI sentinel Hospitals have reported for the week (Figure 5, Table 3).



# Table 1: Acute respiratory infection (ARI) outbreak status for week 52 No. of ARI cases Outbreak

| SI. No. | Place/Locaion | No. of ARI cases<br>Reported | Outbreak<br>Type | Remarks |
|---------|---------------|------------------------------|------------------|---------|
|         |               |                              |                  |         |
|         |               |                              |                  |         |
|         |               |                              |                  |         |
|         |               |                              |                  |         |

• There was no ARI outbreak reported during the week 52 (Table 1).









### Figure 3: Influenza subtype & SARS-CoV-2 positive percent by District

#### Table 2: Influenza subtypes and SARS-CoV-2 in Testing week 52, 2023

|                  | IU   |                    |       |       |     |       |     | SARI  |       |
|------------------|------|--------------------|-------|-------|-----|-------|-----|-------|-------|
| Sentinel Sites/  |      | A/pdm09<br>& SARS- |       | SARS- |     | ш     |     | SARI  | Grand |
| Hospitals        | А/НЗ | CoV-2              | B/Vic | CoV-2 | Neg | Total | Neg | Total | Total |
| Gelephu          |      |                    | 2     | 1     | 1   | 4     | 6   | 6     | 10    |
| Paro             |      |                    |       |       |     |       | 3   | 3     | 3     |
| Punakha          | 1    | 1