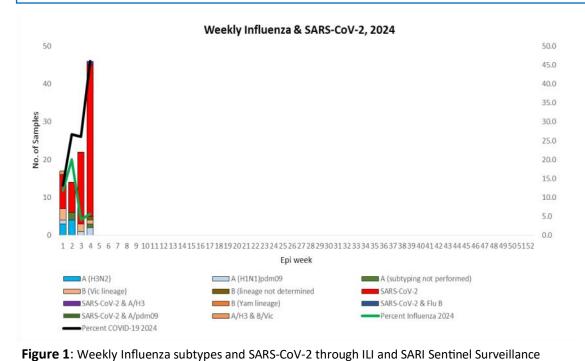

## Weekly COVID-19 Integrated Flu Surveillance Report for week 4 (Jan 22—28, 2024)

- A total of 89 ILI and SARI specimens were received and detected 5.6% (5) influenza and 44.9% (40) SARS-CoV-2 positives by Multiplex PCR (SC2). Influenza and COVID-19 positivity increased by 1.5% and 18.9% respectively compared to the previous week (**Figure 1**). The affected age group for Influenza was 30—64 years (50.0%), similarly the affected age group for COVID-19 was 30—64 years (27.5%) (**Figure 2**).
- Except, Tsirang Hospital for SARI, all the ILI and SARI sentinel Hospitals have reported for the week (Figure 5, Table 3).