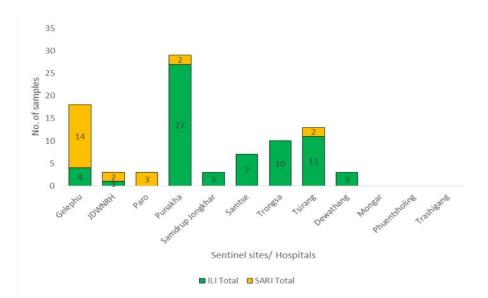

## Weekly COVID-19 Integrated Flu Surveillance Report for week 4 (Jan 22—28, 2024)

- A total of 89 ILI and SARI specimens were received and detected 5.6% (5) influenza and 44.9% (40) SARS-CoV-2 positives by Multiplex PCR (SC2). Influenza and COVID-19 positivity increased by 1.5% and 18.9% respectively compared to the previous week (**Figure 1**). The affected age group for Influenza was 30—64 years (50.0%), similarly the affected age group for COVID-19 was 30—64 years (27.5%) (**Figure 2**).
- Except, Tsirang Hospital for SARI, all the ILI and SARI sentinel Hospitals have reported for the week (Figure 5, Table 3).

Figure 5: Weekly trend of ILI and SARI cases reported by Sentinel Hospitals

 Table 2: Influenza subtypes and SARS-CoV-2 in Testing week 4, 2024

|                              | A /112 0       | A/H3 & B/ lineage |   |                                |                      |    |              | SARI                |   |                    |    |    |                  |  |  |  |
|------------------------------|----------------|-------------------|---|--------------------------------|----------------------|----|--------------|---------------------|---|--------------------|----|----|------------------|--|--|--|
| Sentinel sites/<br>Hospitals | SARS-<br>CoV-2 | A/not A/          |   | B/lineage<br>not<br>determined | SARS-<br>I COV-2 Neg |    | ILI<br>Total | A/<br>H1pdm09 B/Vio |   | SARS-<br>COV-2 Neg |    |    | Grand<br>I Total |  |  |  |
| Gelephu                      |                |                   |   |                                | 3                    | 1  | 4            | 1                   |   | 4                  | 9  | 14 | 18               |  |  |  |
| JDWNRH                       |                |                   |   |                                | 1                    |    | 1            |                     |   | 1                  | 1  | 2  | 3                |  |  |  |
| Paro                         |                |                   |   |                                |                      |    |              |                     | 1 | 1                  | 1  | 3  | 3                |  |  |  |
| Punakha                      | 1              | 1                 |   |                                | 6                    | 19 | 27           |                     |   | 2                  |    | 2  | 29               |  |  |  |
| Samdrup Jongkhar             |                |                   |   |                                | 2                    | 1  | 3            |                     |   |                    |    |    | 3                |  |  |  |
| Samtse                       |                |                   |   |                                | 5                    | 2  | 7            |                     |   |                    |    |    | 7                |  |  |  |
| Trongsa                      |                |                   | 1 |                                | 6                    | 3  | 10           |                     |   |                    |    |    | 10               |  |  |  |
| Tsirang                      |                |                   |   | 1                              | 7                    | 3  | 11           |                     |   | 1                  | 1  | 2  | 13               |  |  |  |
| Dewathang                    |                |                   |   |                                | 1                    | 2  | 3            |                     |   |                    |    |    | 3                |  |  |  |
| Mongar                       |                |                   |   |                                |                      |    |              |                     |   |                    |    |    |                  |  |  |  |
| Phuentsholing                |                |                   |   |                                |                      |    |              |                     |   |                    |    |    |                  |  |  |  |
| Trashigang                   |                |                   |   |                                |                      |    |              |                     |   |                    |    |    |                  |  |  |  |
| <b>Grand Total</b>           | 1              | 1                 | 1 | 1                              | 30                   | 29 | 63           | 1                   | 1 | 9                  | 12 | 23 | 89               |  |  |  |