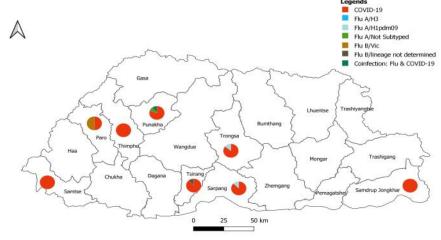

• There was no ARI outbreak reported during the week 4 (Table 1).

COVID-19

Male
Female

Female

Female

Formale

Figure 2: Influenza & SARS-CoV-2 positives by age group and gender

Figure 3: Influenza subtype & SARS-CoV-2 positive percent by District