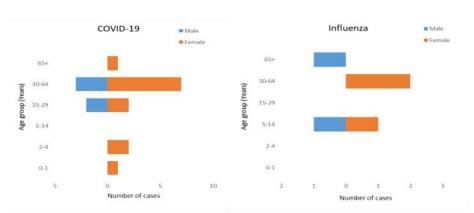

## Weekly COVID-19 Integrated Flu Surveillance Report for week 5 (Jan 29—Feb 4, 2024)

- A total of 54 ILI and SARI specimens were received and detected 7.4% (4) influenza and 35.2% (18) SARS-CoV-2 positives by Multiplex PCR (SC2). From the total COVID-19 positives, 4 were detected among SARI cases (**Table 2**); 3 patients had recovered and 1 was transout.
- Influenza positivity increased by 1.8%, while COVID-19 decreased by 9.8% respectively compared to the previous week (**Figure 1**). The affected age group for Influenza was 30—64 years (40.0%), similarly the affected age group for COVID-19 was 30—64 years (55.6%) (**Figure 2**).
- All seven ILI and eleven SARI sentinel Hospitals have reported for the week (Figure 5, Table 3).

Figure 1: Weekly Influenza subtypes and SARS-CoV-2 through ILI and SARI Sentinel Surveillance

Figure 2: Influenza & SARS-CoV-2 positives by age group and gender

Figure 4: ILI and SARI Specimens status for Testing week 5, 2024