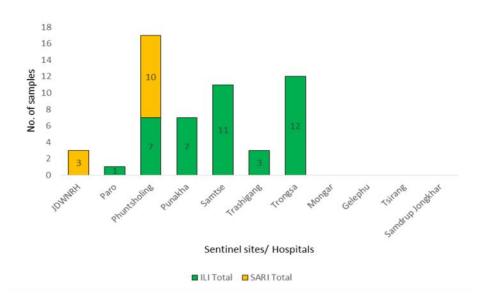

• There was no ARI outbreak reported during the week 5 (Table 1).

Figure 3: Influenza subtype & SARS-CoV-2 positive percent by District

Table 2: Influenza subtypes and SARS-CoV-2 in Testing week 5, 2024

| IU               |                 |         |       |       |     |       |       | SARI |       |       |
|------------------|-----------------|---------|-------|-------|-----|-------|-------|------|-------|-------|
| Sentinel sites/  | A/H3 &<br>SARS- |         |       | SARS- |     | ILI   | SARS- |      | SARI  | Grand |
| Hospitals        | CoV-2           | A/pdm09 | B/Vic | COV-2 | Neg | Total | COV-2 | Neg  | Total | Total |
| JDWNRH           |                 |         |       |       |     |       | 3     |      | 3     | 3     |
| Paro             |                 |         |       |       | 1   | 1     |       |      |       | 1     |
| Phuntsholing     |                 |         | 1     | 2     | 4   | 7     | 1     | 9    | 10    | 17    |
| Punakha          | 1               |         |       | 3     | 3   | 7     |       |      |       | 7     |
| Samtse           |                 | 2       |       | 3     | 6   | 11    |       |      |       | 11    |
| Trashigang       |                 |         |       |       | 3   | 3     |       |      |       | 3     |
| Trongsa          |                 | 1       |       | 6     | 5   | 12    |       |      |       | 12    |
| Mongar           |                 |         |       |       |     |       |       |      |       |       |
| Gelephu          |                 |         |       |       |     |       |       |      |       |       |
| Tsirang          |                 |         |       |       |     |       |       |      |       |       |
| Samdrup Jongkhar |                 |         |       |       |     |       |       |      |       |       |
| Grand Total      | 1               | 3       | 1     | 14    | 22  | 41    | 4     | 9    | 13    | 54    |