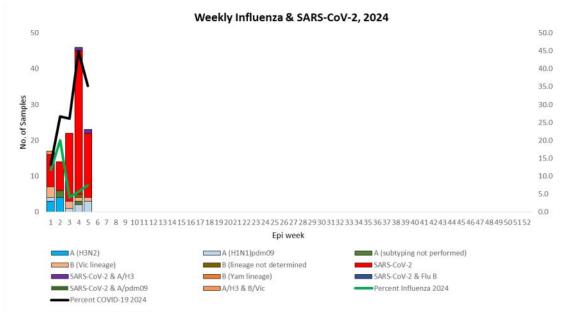

## Weekly COVID-19 Integrated Flu Surveillance Report for week 5 (Jan 29—Feb 4, 2024)

- A total of 54 ILI and SARI specimens were received and detected 7.4% (4) influenza and 35.2% (18) SARS-CoV-2 positives by Multiplex PCR (SC2). From the total COVID-19 positives, 4 were detected among SARI cases (**Table 2**); 3 patients had recovered and 1 was transout.
- Influenza positivity increased by 1.8%, while COVID-19 decreased by 9.8% respectively compared to the previous week (**Figure 1**). The affected age group for Influenza was 30—64 years (40.0%), similarly the affected age group for COVID-19 was 30—64 years (55.6%) (**Figure 2**).
- All seven ILI and eleven SARI sentinel Hospitals have reported for the week (Figure 5, Table 3).

Figure 1: Weekly Influenza subtypes and SARS-CoV-2 through ILI and SARI Sentinel Surveillance

Figure 2: Influenza & SARS-CoV-2 positives by age group and gender

Figure 4: ILI and SARI Specimens status for Testing week 5, 2024