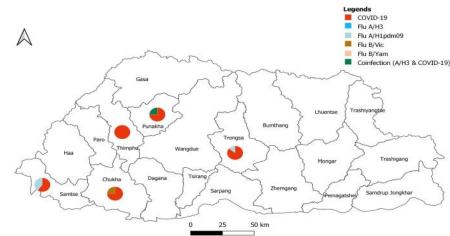

• There was no ARI outbreak reported during the week 5 (Table 1).

Figure 3: Influenza subtype & SARS-CoV-2 positive percent by District

Table 2: Influenza subtypes and SARS-CoV-2 in Testing week 5, 2024

| IU               |                 |         |       |       |     |       |       | SARI |       |       |
|------------------|-----------------|---------|-------|-------|-----|-------|-------|------|-------|-------|
| Sentinel sites/  | A/H3 &<br>SARS- |         |       | SARS- |     | ILI   | SARS- |      | SARI  | Grand |
| Hospitals        | CoV-2           | A/pdm09 | B/Vic | COV-2 | Neg | Total | COV-2 | Neg  | Total | Total |
| JDWNRH           |                 |         |       |       |     |       | 3     |      | 3     | 3     |
| Paro             |                 |         |       |       | 1   | 1     |       |      |       | 1     |
| Phuntsholing     |                 |         | 1     | 2     | 4   | 7     | 1     | 9    | 10    | 17    |
| Punakha          | 1               |         |       | 3     | 3   | 7     |       |      |       | 7     |
| Samtse           |                 | 2       |       | 3     | 6   | 11    |       |      |       | 11    |
| Trashigang       |                 |         |       |       | 3   | 3     |       |      |       | 3     |
| Trongsa          |                 | 1       |       | 6     | 5   | 12    |       |      |       | 12    |
| Mongar           |                 |         |       |       |     |       |       |      |       |       |
| Gelephu          |                 |         |       |       |     |       |       |      |       |       |
| Tsirang          |                 |         |       |       |     |       |       |      |       |       |
| Samdrup Jongkhar |                 |         |       |       |     |       |       |      |       |       |
| Grand Total      | 1               | 3       | 1     | 14    | 22  | 41    | 4     | 9    | 13    | 54    |