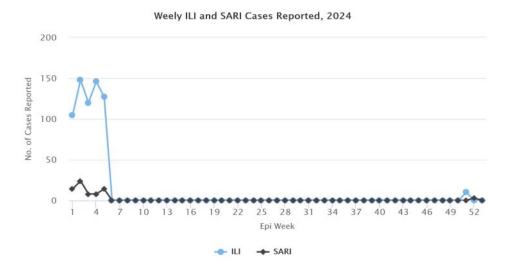

## Weekly COVID-19 Integrated Flu Surveillance Report for week 5 (Jan 29—Feb 4, 2024)

- A total of 54 ILI and SARI specimens were received and detected 7.4% (4) influenza and 35.2% (18) SARS-CoV-2 positives by Multiplex PCR (SC2). From the total COVID-19 positives, 4 were detected among SARI cases (**Table 2**); 3 patients had recovered and 1 was transout.
- Influenza positivity increased by 1.8%, while COVID-19 decreased by 9.8% respectively compared to the previous week (**Figure 1**). The affected age group for Influenza was 30—64 years (40.0%), similarly the affected age group for COVID-19 was 30—64 years (55.6%) (**Figure 2**).
- All seven ILI and eleven SARI sentinel Hospitals have reported for the week (Figure 5, Table 3).

Figure 5: Weekly trend of ILI and SARI cases reported by Sentinel Hospitals

**Table 1**: Acute respiratory infection (ARI) outbreak

| Sl. No. | Place/Locaion | No. of ARI cases<br>Reported | Outbreak<br>Type | Remarks |
|---------|---------------|------------------------------|------------------|---------|
|         |               |                              |                  |         |
|         |               |                              |                  |         |
|         |               |                              |                  |         |