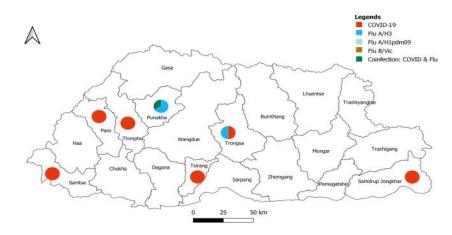

, all ILI sentinel sites have reported for the week (Figure 5, Table 3). •



Table 1: Acute respiratory infection (ARI) outbreak

| SI. No. | Place/Locaion | No. of ARI cases<br>Reported | Outbreak<br>Type | Remarks |
|---------|---------------|------------------------------|------------------|---------|
|         |               |                              |                  |         |
|         |               |                              |                  |         |
|         |               |                              |                  |         |
|         |               |                              |                  |         |

There was no ARI outbreak reported during the week 6 (Table 1).



## Figure 2: Influenza & SARS-CoV-2 positives by age group and gender





## Figure 3: Influenza subtype & SARS-CoV-2 positive percent by District

## Table 2: Influenza subtypes and SARS-CoV-2 in Testing week 6, 2024

|                  | IU   |         |       |     |       |      |       |     |       |       |  |
|------------------|------|---------|-------|-----|-------|------|-------|-----|-------|-------|--|
|                  |      | A/pdm09 |       |     |       |      |       |     |       |       |  |
| Sentinel sites/  |      | & SARS- | SARS- |     | ILI 👘 |      | SARS- |     | SARI  | Grand |  |
| Hospitals        | A/H3 | CoV-2   | CoV-2 | Neg | Total | A/H3 | CoV-2 | Neg | Total | Total |  |
| Dewathang        |      |         | 4     |     | 4     |      |       |     |       | 4     |  |
| JDWNRH           |      |         |       |     |