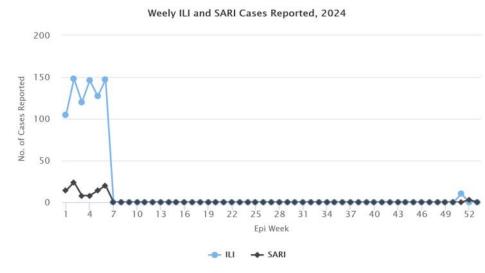

## Weekly COVID-19 Integrated Flu Surveillance Report for week 6 (Feb 5—11, 2024)

- A total of 58 ILI and SARI specimens were received and detected 5.2% (3) influenza and 32.8% (18) SARS-CoV-2 positives by Multiplex PCR (SC2). From the total COVID-19 positives, 4 were detected among SARI cases (Table 2).
- Influenza and COVID positivity decreased by 2.2% and 2.4% respectively compared to the previous week (Figure 1). The affected age group for Influenza was 30-64 years (50.0%), similarly the affected age group for COVID-19 was 30—64 years (37.5%) (Figure 2).
- Except for few SARI sentinel Hospitals, all ILI sentinel sites have reported for the week (Figure 5, Table 3). •

### Figure 4: ILI and SARI Specimens status for Testing week 6, 2024

Figure 5: Weekly trend of ILI and SARI cases reported by Sentinel Hospitals