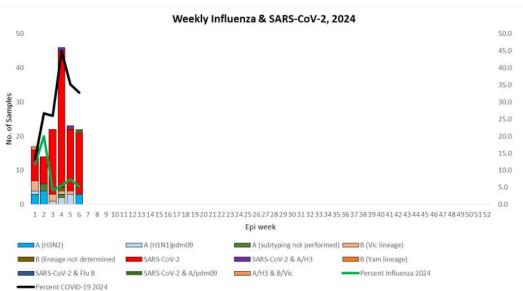

# Figure 1: Weekly Influenza subtypes and SARS-CoV-2 through ILI and SARI Sentinel Surveillance

## Weekly COVID-19 Integrated Flu Surveillance Report for week 6 (Feb 5—11, 2024)

- A total of 58 ILI and SARI specimens were received and detected 5.2% (3) influenza and 32.8% (18) SARS-CoV-2 positives by Multiplex PCR (SC2). From the total COVID-19 positives, 4 were detected among SARI cases (Table 2).
- Influenza and COVID positivity decreased by 2.2% and 2.4% respectively compared to the previous week (Figure 1). The affected age group for Influenza was 30-64 years (50.0%), similarly the affected age group for COVID-19 was 30—64 years (37.5%) (Figure 2).
- Except for few SARI sentinel Hospitals, all ILI sentinel sites have reported for the week (Figure 5, Table 3). •