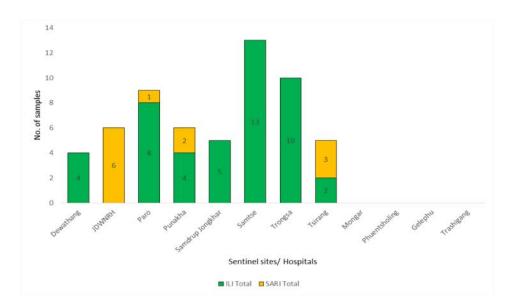

### Figure 4: ILI and SARI Specimens status for Testing week 6, 2024

Figure 5: Weekly trend of ILI and SARI cases reported by Sentinel Hospitals

## Weekly COVID-19 Integrated Flu Surveillance Report for week 6 (Feb 5—11, 2024)

- A total of 58 ILI and SARI specimens were received and detected 5.2% (3) influenza and 32.8% (18) SARS-CoV-2 positives by Multiplex PCR (SC2). From the total COVID-19 positives, 4 were detected among SARI cases (Table 2).
- Influenza and COVID positivity decreased by 2.2% and 2.4% respectively compared to the previous week (Figure 1). The affected age group for Influenza was 30-64 years (50.0%), similarly the affected age group for COVID-19 was 30—64 years (37.5%) (Figure 2).
- Except for few SARI sentinel Hospitals, all ILI sentinel sites have reported for the week (Figure 5, Table 3). •