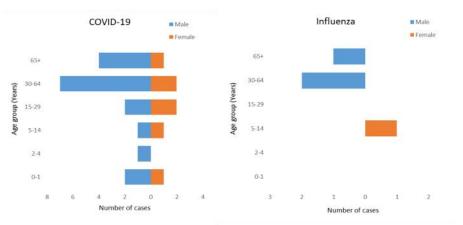

## Figure 2: Influenza & SARS-CoV-2 positives by age group and gender

## Weekly COVID-19 Integrated Flu Surveillance Report for week 6 (Feb 5—11, 2024)

- A total of 58 ILI and SARI specimens were received and detected 5.2% (3) influenza and 32.8% (18) SARS-CoV-2 positives by Multiplex PCR (SC2). From the total COVID-19 positives, 4 were detected among SARI cases (Table 2).
- Influenza and COVID positivity decreased by 2.2% and 2.4% respectively compared to the previous week (Figure 1). The affected age group for Influenza was 30-64 years (50.0%), similarly the affected age group for COVID-19 was 30—64 years (37.5%) (Figure 2).
- Except for few SARI sentinel Hospitals, all ILI sentinel sites have reported for the week (Figure 5, Table 3). •