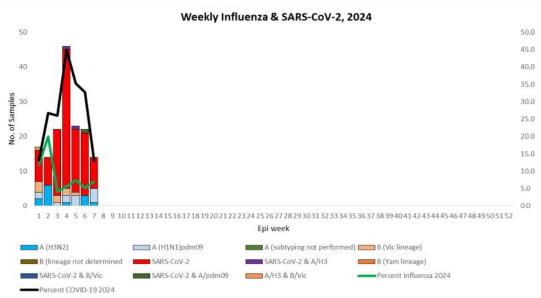

## Weekly COVID-19 Integrated Flu Surveillance Report for week 7 (Feb 12—18, 2024)

- A total of 70 ILI and SARI specimens were received and detected 7.1% (4) influenza and 12.9% (9) SARS-CoV-2 positives by Multiplex PCR (SC2). From the total COVID-19 positives, 2 were detected among SARI cases (**Table 2**).
- Influenza positivity increased by 2.0%, while COVID positivity decreased by 19.9% respectively compared to the previous week (Figure 1). The affected age group for Influenza was 30—64 years (40.0%), similarly the affected age group for COVID-19 was 30—64 years (44.4%) (Figure 2).
- Except for few SARI sentinel Hospitals, all ILI sentinel sites have reported for the week (Figure 5, Table 3).

Figure 1: Weekly Influenza subtypes and SARS-CoV-2 through ILI and SARI Sentinel Surveillance

Figure 2: Influenza & SARS-CoV-2 positives by age group and gender

Figure 4: ILI and SARI Specimens status for Testing week 7, 2024