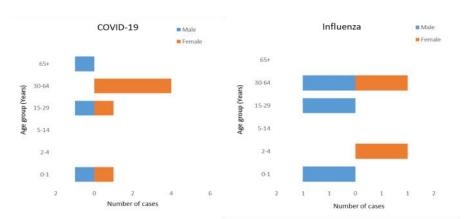

## Weekly COVID-19 Integrated Flu Surveillance Report for week 7 (Feb 12—18, 2024)

- A total of 70 ILI and SARI specimens were received and detected 7.1% (4) influenza and 12.9% (9) SARS-CoV-2 positives by Multiplex PCR (SC2). From the total COVID-19 positives, 2 were detected among SARI cases (**Table 2**).
- Influenza positivity increased by 2.0%, while COVID positivity decreased by 19.9% respectively compared to the previous week (Figure 1). The affected age group for Influenza was 30—64 years (40.0%), similarly the affected age group for COVID-19 was 30—64 years (44.4%) (Figure 2).
- Except for few SARI sentinel Hospitals, all ILI sentinel sites have reported for the week (Figure 5, Table 3).

Figure 1: Weekly Influenza subtypes and SARS-CoV-2 through ILI and SARI Sentinel Surveillance

Figure 2: Influenza & SARS-CoV-2 positives by age group and gender

Figure 4: ILI and SARI Specimens status for Testing week 7, 2024