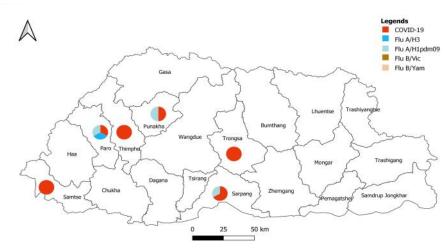

There was no ARI outbreak reported during the week 7 (Table 1).

Figure 3: Influenza subtype & SARS-CoV-2 positive percent by District

Table 2: Influenza subtypes and SARS-CoV-2 in Testing week 7, 2024

|                  |       |         | ILI   |       |       | SARI    |       |       |       |       |
|------------------|-------|---------|-------|-------|-------|---------|-------|-------|-------|-------|
| Sentinel sites/  | SARS- |         | ILI   | SARS- |       |         | SARI  | Grand |       |       |
| Hospitals        | A/H3  | A/pdm09 | CoV-2 | Neg   | Total | A/pdm09 | CoV-2 | Neg   | Total | Total |
| Gelephu          |       |         | 1     |       | 1     | 1       | 1     | 3     | 5     | 6     |
| JDWNRH           |       |         |       |       |       |         | 1     | 3     | 4     | 4     |
| Paro             | 1     | 1       | 1     | 13    | 16    |         |       | 2     | 2     | 18    |
| Punakha          |       | 2       | 2     | 4     | 8     |         |       | 1     | 1     | 9     |
| Samdrup Jongkhar |       |         |       | 4     | 4     |         |       |       |       | 4     |
| Samtse           |       |         | 2     | 9     | 11    |         |       |       |       | 11    |
| Trashigang       |       |         |       | 5     | 5     |         |       |       |       | 5     |
| Trongsa          |       |         | 1     | 7     | 8     |         |       |       |       | 8     |
| Tsirang          |       |         |       |       |       |         |       | 2     | 2     | 2     |
| Dewathang        |       |         |       | 1     | 1     |         |       |       |       | 1     |
| Lungtenphu       |       |         |       | 2     | 2     |         |       |       |       | 2     |
| Mongar           |       |         |       |       |       |         |       |       |       |       |
| Phuentsholing    |       |         |       |       |       |         |       |       |       |       |
| Grand Total      | 1     | 3       | 7     | 42    | 56    | 1       | 2     | 11    | 14    | 70    |