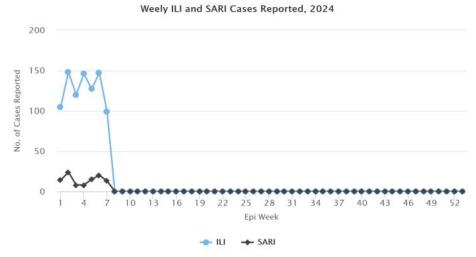

## Weekly COVID-19 Integrated Flu Surveillance Report for week 7 (Feb 12—18, 2024)

- A total of 70 ILI and SARI specimens were received and detected 7.1% (4) influenza and 12.9% (9) SARS-CoV-2 positives by Multiplex PCR (SC2). From the total COVID-19 positives, 2 were detected among SARI cases (**Table 2**).
- Influenza positivity increased by 2.0%, while COVID positivity decreased by 19.9% respectively compared to the previous week (Figure 1). The affected age group for Influenza was 30—64 years (40.0%), similarly the affected age group for COVID-19 was 30—64 years (44.4%) (Figure 2).
- Except for few SARI sentinel Hospitals, all ILI sentinel sites have reported for the week (Figure 5, Table 3).

Figure 5: Weekly trend of ILI and SARI cases reported by Sentinel Hospitals

**Table 1**: Acute respiratory infection (ARI) outbreak

| Sl. No. | Place/Locaion | No. of ARI cases<br>Reported | Outbreak<br>Type | Remarks |  |  |
|---------|---------------|------------------------------|------------------|---------|--|--|
|         |               |                              |                  |         |  |  |
|         |               |                              |                  |         |  |  |
|         |               |                              |                  |         |  |  |