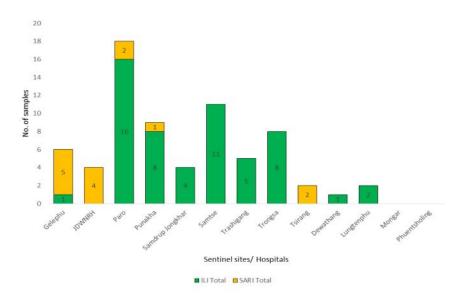

## Weekly COVID-19 Integrated Flu Surveillance Report for week 7 (Feb 12—18, 2024)

- A total of 70 ILI and SARI specimens were received and detected 7.1% (4) influenza and 12.9% (9) SARS-CoV-2 positives by Multiplex PCR (SC2). From the total COVID-19 positives, 2 were detected among SARI cases (**Table 2**).
- Influenza positivity increased by 2.0%, while COVID positivity decreased by 19.9% respectively compared to the previous week (Figure 1). The affected age group for Influenza was 30—64 years (40.0%), similarly the affected age group for COVID-19 was 30—64 years (44.4%) (Figure 2).
- Except for few SARI sentinel Hospitals, all ILI sentinel sites have reported for the week (Figure 5, Table 3).

There was no ARI outbreak reported during the week 7 (Table 1).

Figure 3: Influenza subtype & SARS-CoV-2 positive percent by District

Table 2: Influenza subtypes and SARS-CoV-2 in Testing week 7, 2024

|                  |       |         | ILI   |       |       | SARI    |       |       |       |       |
|------------------|-------|---------|-------|-------|-------|---------|-------|-------|-------|-------|
| Sentinel sites/  | SARS- |         | ILI   | SARS- |       |         | SARI  | Grand |       |       |
| Hospitals        | A/H3  | A/pdm09 | CoV-2 | Neg   | Total | A/pdm09 | CoV-2 | Neg   | Total | Total |
| Gelephu          |       |         | 1     |       | 1     | 1       | 1     | 3     | 5     | 6     |
| JDWNRH           |       |         |       |       |       |         | 1     | 3     | 4     | 4     |
| Paro             | 1     | 1       | 1     | 13    | 16    |         |       | 2     | 2     | 18    |
| Punakha          |       | 2       | 2     | 4     | 8     |         |       | 1     | 1     | 9     |
| Samdrup Jongkhar |       |         |       | 4     | 4     |         |       |       |       | 4     |
| Samtse           |       |         | 2     | 9     | 11    |         |       |       |       | 11    |
| Trashigang       |       |         |       | 5     | 5     |         |       |       |       | 5     |
| Trongsa          |       |         | 1     | 7     | 8     |         |       |       |       | 8     |
| Tsirang          |       |         |       |       |       |         |       | 2     | 2     | 2     |
| Dewathang        |       |         |       | 1     | 1     |         |       |       |       | 1     |
| Lungtenphu       |       |         |       | 2     | 2     |         |       |       |       | 2     |
| Mongar           |       |         |       |       |       |         |       |       |       |       |
| Phuentsholing    |       |         |       |       |       |         |       |       |       |       |
| Grand Total      | 1     | 3       | 7     | 42    | 56    | 1       | 2     | 11    | 14    | 70    |