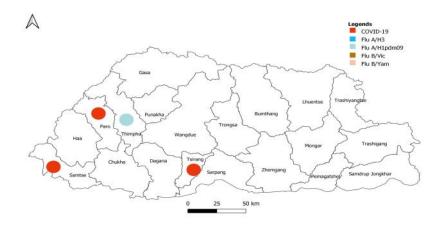

• There was no ARI outbreak reported during the week 8 (Table 1).

Percent COVID-19 2024

Figure 3: Influenza subtype & SARS-CoV-2 positive percent by District

Table 2: Influenza subtypes and SARS-CoV-2 in Testing week 8, 2024