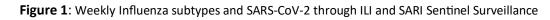

## Weekly COVID-19 Integrated Flu Surveillance Report for week 8 (Feb 19-25, 2024)

- A total of 47 ILI and SARI specimens were received and detected 2.1% (1) influenza and 8.5% (4) SARS-CoV-2 positives by Multiplex PCR (SC2). Influenza and COVID-19 positivity decreased by 5.0% and 4.3% respectively compared to the previous week (Figure 1).
- The affected age group for Influenza was 30—64 years (100%), similarly the affected age group for COVID-19 was 30—64 years (75.0%) (Figure 2).
- Except for few SARI sentinel Hospitals, all ILI sentinel sites have reported for the week (Figure 5, Table 3).