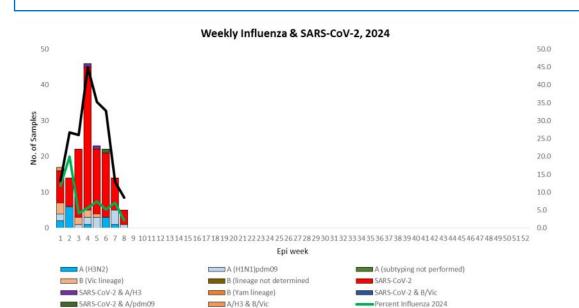

## Weekly COVID-19 Integrated Flu Surveillance Report for week 8 (Feb 19-25, 2024)

- A total of 47 ILI and SARI specimens were received and detected 2.1% (1) influenza and 8.5% (4) SARS-CoV-2 positives by Multiplex PCR (SC2). Influenza and COVID-19 positivity decreased by 5.0% and 4.3% respectively compared to the previous week (Figure 1).
- The affected age group for Influenza was 30—64 years (100%), similarly the affected age group for COVID-19 was 30—64 years (75.0%) (Figure 2).
- Except for few SARI sentinel Hospitals, all ILI sentinel sites have reported for the week (Figure 5, Table 3).