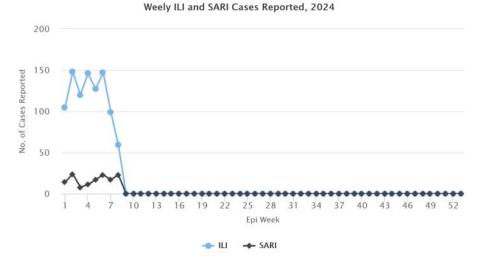

## Weekly COVID-19 Integrated Flu Surveillance Report for week 8 (Feb 19-25, 2024)

- A total of 47 ILI and SARI specimens were received and detected 2.1% (1) influenza and 8.5% (4) SARS-CoV-2 positives by Multiplex PCR (SC2). Influenza and COVID-19 positivity decreased by 5.0% and 4.3% respectively compared to the previous week (Figure 1).
- The affected age group for Influenza was 30—64 years (100%), similarly the affected age group for COVID-19 was 30—64 years (75.0%) (Figure 2).
- Except for few SARI sentinel Hospitals, all ILI sentinel sites have reported for the week (Figure 5, Table 3).