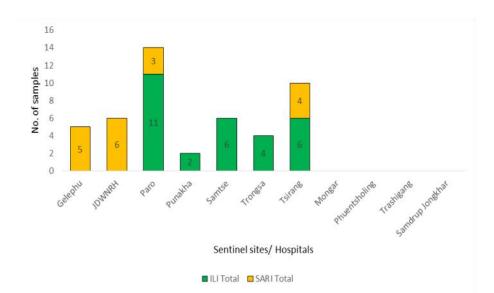

## Figure 4: ILI and SARI Specimens status for Testing week 8, 2024

Figure 5: Weekly trend of ILI and SARI cases reported by Sentinel Hospitals

|                  | ILI   |     | S     |        |     |       |       |  |
|------------------|-------|-----|-------|--------|-----|-------|-------|--|
| Sentinel sites/  | SARS- |     | ILI   | Flu A/ |     | SARI  | Grand |  |
| Hospitals        | CoV-2 | Neg | Total | pdm09  | Neg | Total | Total |  |
| Gelephu          |       |     |       |        | 5   | 5     | 5     |  |
| JDWNRH           |       |     |       | 1      | 5   | 6     | 6     |  |
| Paro             | 1     | 10  | 11    |        | 3   | 3     | 14    |  |
| Punakha          |       | 2   | 2     |        |     |       | 2     |  |
| Samtse           | 1     | 5   | 6     |        |     |       | 6     |  |
| Trongsa          |       | 4   | 4     |        |     |       | 4     |  |
| Tsirang          | 2     | 4   | 6     |        | 4   | 4     | 10    |  |
| Mongar           |       |     |       |        |     |       |       |  |
| Phuentsholing    |       |     |       |        |     |       |       |  |
| Trashigang       |       |     |       |        |     |       |       |  |
| Samdrup Jongkhar |       |     |       |        |     |       |       |  |
| Grand Total      | 4     | 25  | 29    | 1      | 17  | 18    | 47    |  |