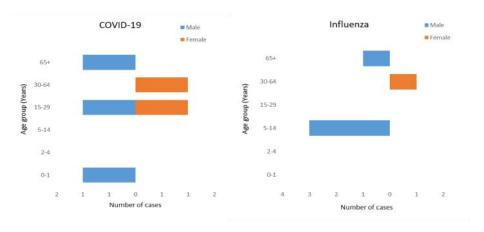

# Weekly COVID-19 Integrated Flu Surveillance Report for week 10 (Mar 4–10, 2024)

- A total of 77 ILI and SARI specimens were received and detected 6.5% (5) influenza and 6.5% (5) COVID-19 positive by Multiplex PCR (SC2). The Influenza positivity decreased by
- 6.0% and COVID-19 positivity increased by 6.5% compared to the previous week (Figure 1).
- The affected age group for Influenza was 5—14 years (60.0%) and COVID-19 was 15—29 years (40.0%) respectively (Figure 2).
- All SARI and ILI sentinel hospital sites have reported for the week (Figure 5, Table 3). Additionally there were two ARI outbreak reported during the week (Table 1).