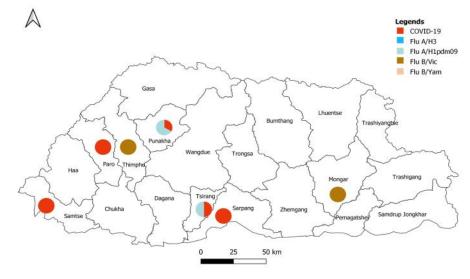

• There were two ARI outbreak reported during the week 10 (Table 1).

Percent COVID-19 2024

Figure 3: Influenza subtype & SARS-CoV-2 positive percent by District