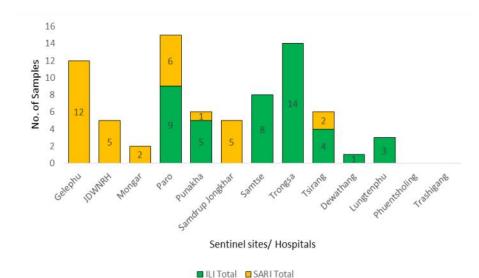

#### Figure 4: ILI and SARI Specimens status for Testing week 10, 2024

Figure 5: Weekly trend of ILI and SARI cases reported by Sentinel Hospitals

#### Table 3: ILI and SARI cases reporting status for week 10, 2024

| Year | Week  | Site                      | Department             | SARI         | IPD | Year  | Week | Site                      | ILI | OPD  |
|------|-------|---------------------------|------------------------|--------------|-----|-------|------|---------------------------|-----|------|
| 2024 | 10    | Gelephu CRRH              | Pediatric Ward         | 5            | 13  | 2024  | 10   | Paro Hospital             | 9   | 2593 |
| 2024 | 10    | Gelephu CRRH              | ICU                    | 0            | 2   | 2024  | 10   | Punakha Hospital          | 26  | 1316 |
| 2024 | 10    | Gelephu CRRH              | Medical Ward           | 1            | 16  | 2024  | 10   | Samdrup Jongkhar Hospital | 46  | 710  |
| 2024 | 10    | JDWNRH                    | Pediatric Ward         | Not Reported |     | 2024  | 10   | Samtse Hospital           | 10  | 1363 |
| 2024 | 10    | JDWNRH                    | Medical Extension Ward | Not Reported |     | 2024  | 10   | Trashigang Hospital       | 27  | 804  |
| 2024 | 10    | JDWNRH                    | Pediatric ICU          | 0            | 3   | 2024  | 10   | Trongsa Hospital          | 8   | 439  |
| 2024 | 10    | JDWNRH                    | Cabin                  | Not Reported |     | 2024  | 10   | Tsirang Hospital          | 3   | 969  |
| 2024 | 10    | JDWNRH                    | Medical Ward           | 1            | 16  | Total |      |                           | 129 | 8194 |
| 2024 | 10    | JDWNRH                    | ICU                    | 0            | 15  |       |      |                           |     |      |
| 2024 | 10    | JDWNRH                    | Emergency              | Not Reported |     |       |      |                           |     |      |
| 2024 | 10    | Monggar ERRH              | ICU                    | 0            | 3   |       |      |                           |     |      |
| 2024 | 10    | Monggar ERRH              | Medical Ward           | 0            | 7   |       |      |                           |     |      |
| 2024 | 10    | Monggar ERRH              | Pediatric Ward         | 0            | 8   |       |      |                           |     |      |
| 2024 | 10    | Paro Hospital             | General Ward           | 2            | 35  |       |      |                           |     |      |
| 2024 | 10    | Phuentsholing Hospital    | Medical Ward           | 2            | 27  |       |      |                           |     |      |
| 2024 | 10    | Punakha Hospital          | General Ward           | 0            | 23  |       |      |                           |     |      |
| 2024 | 10    | Samdrup Jongkhar Hospital | General Ward           | 0            | 8   |       |      |                           |     |      |
| 2024 | 10    | Samtse Hospital           | General Ward           | 0            | 15  |       |      |                           |     |      |
| 2024 | 10    | Trashigang Hospital       | General Ward           | 0            | 45  |       |      |                           |     |      |
| 2024 | 10    | Trongsa Hospital          | General Ward           | 0            | 4   |       |      |                           |     |      |
| 2024 | 10    | Tsirang Hospital          | General Ward           | 2            | 9   |       |      |                           |     |      |
|      | Total |                           |                        | 13           | 249 |       |      |                           |     |      |