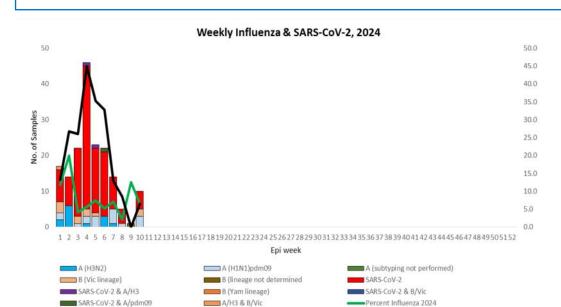

# Weekly COVID-19 Integrated Flu Surveillance Report for week 10 (Mar 4–10, 2024)

- A total of 77 ILI and SARI specimens were received and detected 6.5% (5) influenza and 6.5% (5) COVID-19 positive by Multiplex PCR (SC2). The Influenza positivity decreased by
- 6.0% and COVID-19 positivity increased by 6.5% compared to the previous week (Figure 1).
- The affected age group for Influenza was 5—14 years (60.0%) and COVID-19 was 15—29 years (40.0%) respectively (Figure 2).
- All SARI and ILI sentinel hospital sites have reported for the week (Figure 5, Table 3). Additionally there were two ARI outbreak reported during the week (Table 1).

## Figure 1: Weekly Influenza subtypes and SARS-CoV-2 through ILI and SARI Sentinel Surveillance