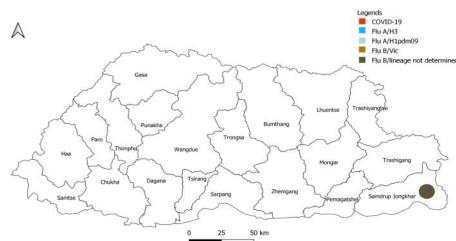

• There was no ARI outbreak reported during the week 8 (Table 1).

Figure 3: Influenza subtype & SARS-CoV-2 positive percent by District

Table 2: Influenza subtypes and SARS-CoV-2 in Testing week 8, 2024