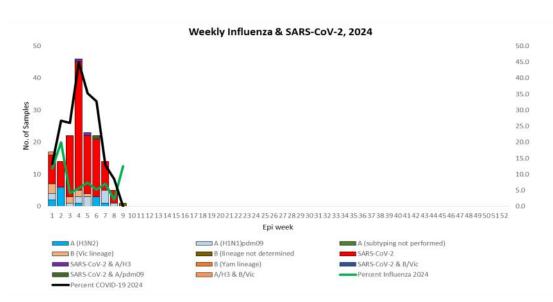

## Weekly COVID-19 Integrated Flu Surveillance Report for week 9 (Feb 26—Mar 3, 2024)

- A total of 8 ILI and SARI specimens were received and detected 12.5% (1) influenza and there was no COVID-19 positive by Multiplex PCR (SC2). The overall Influenza and COVID-19 positivity decreased compared to the previous week (Figure 1).
- The affected age group for Influenza was 5—14 years (100%) (**Figure 2**).
- All SARI and ILI sentinel hospital sites have reported for the week (Figure 5, Table 3).

Figure 1: Weekly Influenza subtypes and SARS-CoV-2 through ILI and SARI Sentinel Surveillance

Figure 2: Influenza & SARS-CoV-2 positives by age group and gender

Figure 4: ILI and SARI Specimens status for Testing week 9, 2024