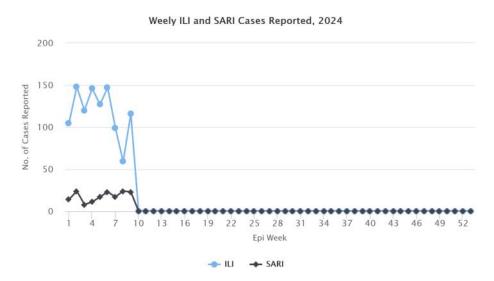

Figure 5: Weekly trend of ILI and SARI cases reported by Sentinel Hospitals

Table 1: Acute respiratory infection (ARI) outbreak

| Sl. No. | Place/Locaion | No. of ARI cases<br>Reported | Outbreak<br>Type | Remarks |
|---------|---------------|------------------------------|------------------|---------|
|         |               |                              |                  |         |
|         |               |                              |                  |         |
|         |               |                              |                  |         |