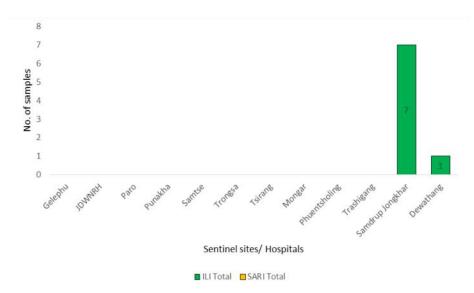

## Weekly COVID-19 Integrated Flu Surveillance Report for week 9 (Feb 26—Mar 3, 2024)

- A total of 8 ILI and SARI specimens were received and detected 12.5% (1) influenza and there was no COVID-19 positive by Multiplex PCR (SC2). The overall Influenza and COVID-19 positivity decreased compared to the previous week (Figure 1).
- The affected age group for Influenza was 5—14 years (100%) (**Figure 2**).
- All SARI and ILI sentinel hospital sites have reported for the week (Figure 5, Table 3).

Figure 5: Weekly trend of ILI and SARI cases reported by Sentinel Hospitals

Table 1: Acute respiratory infection (ARI) outbreak

| Sl. No. | Place/Locaion | No. of ARI cases<br>Reported | Outbreak<br>Type | Remarks |
|---------|---------------|------------------------------|------------------|---------|
|         |               |                              |                  |         |
|         |               |                              |                  |         |
|         |               |                              |                  |         |