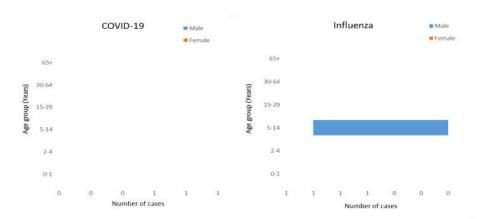

## Weekly COVID-19 Integrated Flu Surveillance Report for week 9 (Feb 26—Mar 3, 2024)

- A total of 8 ILI and SARI specimens were received and detected 12.5% (1) influenza and there was no COVID-19 positive by Multiplex PCR (SC2). The overall Influenza and COVID-19 positivity decreased compared to the previous week (Figure 1).
- The affected age group for Influenza was 5—14 years (100%) (**Figure 2**).
- All SARI and ILI sentinel hospital sites have reported for the week (Figure 5, Table 3).

Figure 1: Weekly Influenza subtypes and SARS-CoV-2 through ILI and SARI Sentinel Surveillance

Figure 2: Influenza & SARS-CoV-2 positives by age group and gender

Figure 4: ILI and SARI Specimens status for Testing week 9, 2024