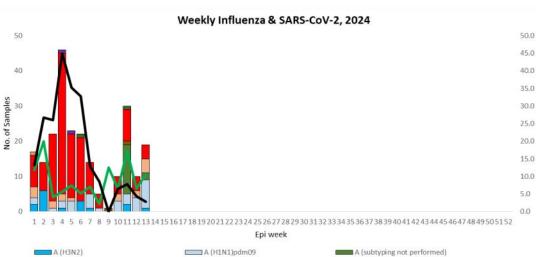

#### Figure 1: Weekly Influenza subtypes and SARS-CoV-2 through ILI and SARI Sentinel Surveillance

# Weekly COVID-19 Integrated Flu Surveillance Report for week 13 (Mar 25—31, 2024)

- A total of 141 ILI and SARI specimens including from ARI outbreak samples were received and detected 10.6% (15) influenza and 2.8% (4) COVID-19 positive by Multiplex PCR
- (SC2). The Influenza positivity increased by 4.1%, while COVID-19 decreased by 1.5% compared to the previous week (Figure 1).
  The affected age group for Influenza was 5—14 years (53.8%) and also for COVID-19 was 5—14 years age group (50.0%) (Figure 2).
- All 11 SARI and 7 ILI sentinel hospitals have reported for the week (Figure 5, Table 3).