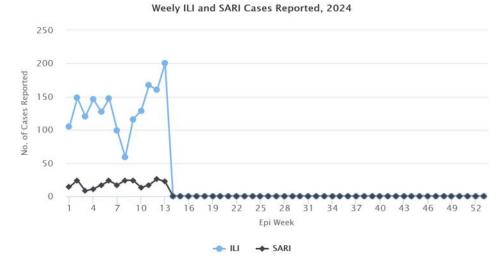

#### Figure 1: Weekly Influenza subtypes and SARS-CoV-2 through ILI and SARI Sentinel Surveillance

# Weekly COVID-19 Integrated Flu Surveillance Report for week 13 (Mar 25—31, 2024)

- A total of 141 ILI and SARI specimens including from ARI outbreak samples were received and detected 10.6% (15) influenza and 2.8% (4) COVID-19 positive by Multiplex PCR
- (SC2). The Influenza positivity increased by 4.1%, while COVID-19 decreased by 1.5% compared to the previous week (Figure 1).
  The affected age group for Influenza was 5—14 years (53.8%) and also for COVID-19 was 5—14 years age group (50.0%) (Figure 2).
- All 11 SARI and 7 ILI sentinel hospitals have reported for the week (Figure 5, Table 3).