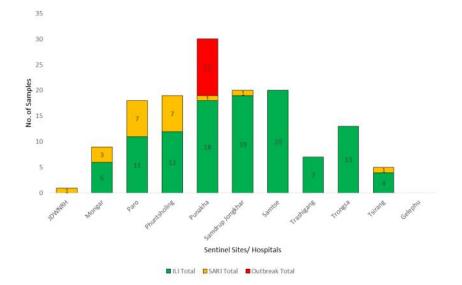

#### Figure 4: ILI and SARI Specimens status for Testing week 13, 2024

Figure 5: Weekly trend of ILI and SARI cases reported by Sentinel Hospitals

#### Table 2: Influenza subtypes and SARS-CoV-2 in Testing week 13, 2024

|                  | iu       |       |       |       |     | SARI  |       |     | ARI Outbreak |      |       |     |          |       |
|------------------|----------|-------|-------|-------|-----|-------|-------|-----|--------------|------|-------|-----|----------|-------|
| Sentinel Sites/  | A/ Not   | A/    |       | SARS- |     | ш     | SARS- |     | SARI         |      | A/    |     | Outbreak | Grand |
| Hospitals        | subtyped | pdm09 | B/VIC | CoV-2 | Neg | Total | CoV-2 | Neg | Total        | A/H3 | pdm09 | Neg | Total    | Total |
| JDWNRH           |          |       |       |       |     |       |       | 1   | 1            |      |       |     |          | 1     |
| Mongar           | 1        |       |       |       | 5   | 6     | 1     | 2   | 3            |      |       |     |          | 9     |
| Paro             |          | 1     | 3     |       | 7   | 11    | 1     | 6   | 7            |      |       |     |          | 18    |
| Phuntsholing     | 1        |       | 1     |       | 10  | 12    |       | 7   | 7            |      |       |     |          | 19    |
| Punakha          |          | 3     |       |       | 15  | 18    |       | 1   | 1            | 1    | 1     | 9   | 11       | 30    |
| Samdrup Jongkhar |          |       |       |       | 19  | 19    |       | 1   | 1            |      |       |     |          | 20    |
| Samtse           |          | 2     |       |       | 18  | 20    |       |     |              |      |       |     |          | 19    |
| Trashigang       |          |       |       | 1     | 6   | 7     |       |     |              |      |       |     |          | 7     |
| Trongsa          |          | 1     |       | 1     | 11  | 13    |       |     |              |      |       |     |          | 13    |
| Tsirang          |          |       |       |       | 4   | 4     |       | 1   | 1            |      |       |     |          | 5     |
| Gelephu          |          |       |       |       |     |       |       |     |              |      |       |     |          |       |
| Grand Total      | 2        | 7     | 4     | 2     | 95  | 110   | 2     | 19  | 21           | 1    | 1     | 9   | 11       | 141   |