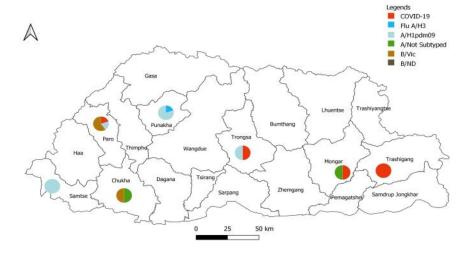

ed in week 13

| Sl. No. | Place/Locaion                                            | No. of ARI cases<br>Reported | Outbreak<br>Type          | Remarks                              |
|---------|----------------------------------------------------------|------------------------------|---------------------------|--------------------------------------|
| 1       | Punakha Central School,<br>Punakha                       | 50                           | Suspected                 | Confirmed<br>Influenza by RT-<br>PCR |
| 2       | Dungna Middle Secondary<br>School & Community,<br>Chukha | 84                           | Suspected<br>Flu Outbreak | Not Confirmed                        |



#### Figure 1: Weekly Influenza subtypes and SARS-CoV-2 through ILI and SARI Sentinel Surveillance









## Figure 3: Influenza subtype & SARS-CoV-2 positive percent by District

#### Table 2: Influenza subtypes and SARS-CoV-2 in Testing week 13, 2024

|                  | iu       |       |       |       |     | SARI  |       |     | ARI Outbreak |      |       |     |          |       |
|------------------|----------|-------|-------|-------|-----|-------|-------|-----|--------------|------|-------|-----|----------|-------|
| Sentinel Sites/  | A/ Not   | A/    |       | SARS- |     | ш     | SARS- |     | SARI         |      | A/    |     | Outbreak | Grand |
| Hospitals        | subtyped | pdm09 | B/VIC | CoV-2 | Neg | Total | CoV-2 | Neg | Total        | A/H3 | pdm09 | Neg | Total    | Total |
| JDWNRH           |          |       |       |       |     |       |       | 1   | 1