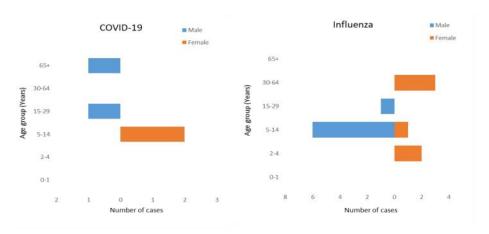

# Weekly COVID-19 Integrated Flu Surveillance Report for week 13 (Mar 25—31, 2024)

- A total of 141 ILI and SARI specimens including from ARI outbreak samples were received and detected 10.6% (15) influenza and 2.8% (4) COVID-19 positive by Multiplex PCR
- (SC2). The Influenza positivity increased by 4.1%, while COVID-19 decreased by 1.5% compared to the previous week (Figure 1).
  The affected age group for Influenza was 5—14 years (53.8%) and also for COVID-19 was 5—14 years age group (50.0%) (Figure 2).
- All 11 SARI and 7 ILI sentinel hospitals have reported for the week (Figure 5, Table 3).