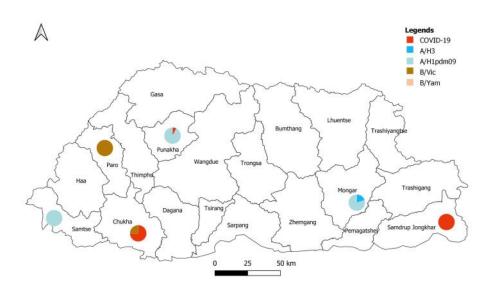

Figure 3: Influenza subtype & SARS-CoV-2 positive percent by District

Table 2: Influenza subtypes and SARS-CoV-2 in Testing week 14, 2024

|                  | IU III |         |       |       |     | SARI  |         |       |     |       |       |
|------------------|--------|---------|-------|-------|-----|-------|---------|-------|-----|-------|-------|
| Sentinel sites/  |        |         |       | SARS- |     | ILI   | SARS-   |       |     | SARI  | Grand |
| Hospital         | A/H3   | A/pdm09 | B/VIC | CoV-2 | Neg | Total | A/pdm09 | CoV-2 | Neg | Total | Total |
| Gelephu          |        |         |       |       |     |       |         |       | 8   | 8     | 8     |
| Mongar           | 1      | 3       |       |       | 12  | 16    | 1       |       |     | 1     | 17    |
| Paro             |        |         | 2     |       | 1   | 3     |         |       | 3   | 3     | 6     |
| Phuntsholing     |        |         | 1     | 1     | 18  | 20    |         | 2     | 4   | 6     | 26    |
| Punakha          |        | 12      |       | 1     | 7   | 20    |         |       |     |       | 20    |
| Samdrup Jongkhar |        |         |       |       | 12  | 12    |         |       | 5   | 5     | 17    |
| Samtse           |        | 4       |       |       | 9   | 13    |         |       |     |       | 13    |
| Trashigang       |        |         |       |       | 4   | 4     |         |       | 1   | 1     | 5     |
| Trongsa          |        |         |       |       | 9   | 9     |         |       |     |       | 9     |
| Tsirang          |        |         |       |       | 7   | 7     |         |       | 2   | 2     | 9     |
| Dewathang        |        |         |       | 2     | 1   | 3     |         |       |     |       | 3     |
| JDWNRH           |        |         |       |       |     |       |         |       |     |       |       |
| Grand Total      | 1      | 19      | 3     | 4     | 79  | 104   | 1       | 2     | 23  | 26    | 133   |