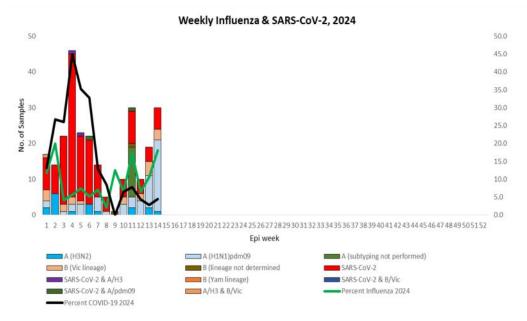

## Weekly COVID-19 Integrated Flu Surveillance Report for week 14 (Apr 1—7, 2024)

- A total of 133 ILI and SARI specimens were received and detected 18.0% (24) influenza and 4.5% (6) COVID-19 positive by Multiplex PCR (SC2). The Influenza and COVID-19 positivity increased by 7.4% and 1.7% respectively compared to the previous week (**Figure 1**).
- The affected age group for Influenza was 5—14 years (50.0%) and also for COVID-19 was 5—14 years age group (33.3%) (Figure 2).
- Except Paro Hospital for ILI, all SARI and ILI sentinel hospitals have reported for the week (Figure 5, Table 3).

Figure 1: Weekly Influenza subtypes and SARS-CoV-2 through ILI and SARI Sentinel Surveillance

Figure 2: Influenza & SARS-CoV-2 positives by age group and gender

Figure 4: ILI and SARI Specimens status for Testing week 14, 2024