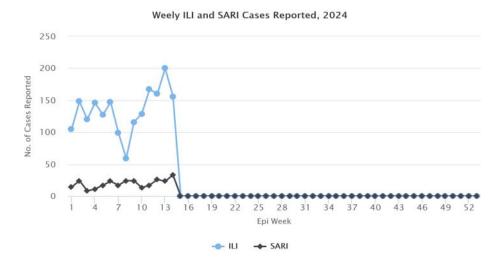

Figure 5: Weekly trend of ILI and SARI cases reported by Sentinel Hospitals

Table 1: Acute respiratory infection (ARI) outbreak reported in week 14

| Sl. No. | Place/Locaion           | No. of ARI cases<br>Reported | Outbreak<br>Type          | Remarks |
|---------|-------------------------|------------------------------|---------------------------|---------|
| 1       | Kharsa School, Bumthang | 59 cases                     | Suspected<br>Flu Outbreak |         |
|         |                         |                              |                           |         |