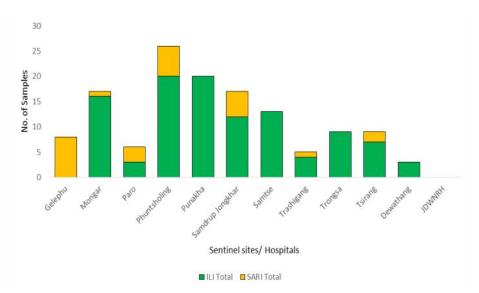

## Weekly COVID-19 Integrated Flu Surveillance Report for week 14 (Apr 1—7, 2024)

- A total of 133 ILI and SARI specimens were received and detected 18.0% (24) influenza and 4.5% (6) COVID-19 positive by Multiplex PCR (SC2). The Influenza and COVID-19 positivity increased by 7.4% and 1.7% respectively compared to the previous week (**Figure 1**).
- The affected age group for Influenza was 5—14 years (50.0%) and also for COVID-19 was 5—14 years age group (33.3%) (Figure 2).
- Except Paro Hospital for ILI, all SARI and ILI sentinel hospitals have reported for the week (Figure 5, Table 3).

Figure 5: Weekly trend of ILI and SARI cases reported by Sentinel Hospitals

Table 1: Acute respiratory infection (ARI) outbreak reported in week 14

| Sl. No. | Place/Locaion           | No. of ARI cases<br>Reported | Outbreak<br>Type          | Remarks |
|---------|-------------------------|------------------------------|---------------------------|---------|
| 1       | Kharsa School, Bumthang | 59 cases                     | Suspected<br>Flu Outbreak |         |
|         |                         |                              |                           |         |