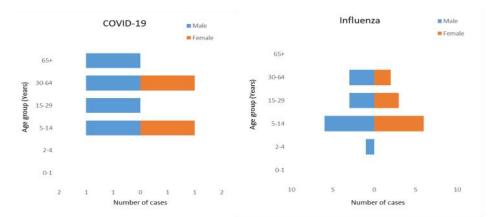

## Weekly COVID-19 Integrated Flu Surveillance Report for week 14 (Apr 1—7, 2024)

- A total of 133 ILI and SARI specimens were received and detected 18.0% (24) influenza and 4.5% (6) COVID-19 positive by Multiplex PCR (SC2). The Influenza and COVID-19 positivity increased by 7.4% and 1.7% respectively compared to the previous week (**Figure 1**).
- The affected age group for Influenza was 5—14 years (50.0%) and also for COVID-19 was 5—14 years age group (33.3%) (Figure 2).
- Except Paro Hospital for ILI, all SARI and ILI sentinel hospitals have reported for the week (Figure 5, Table 3).

Figure 1: Weekly Influenza subtypes and SARS-CoV-2 through ILI and SARI Sentinel Surveillance

Figure 2: Influenza & SARS-CoV-2 positives by age group and gender

Figure 4: ILI and SARI Specimens status for Testing week 14, 2024