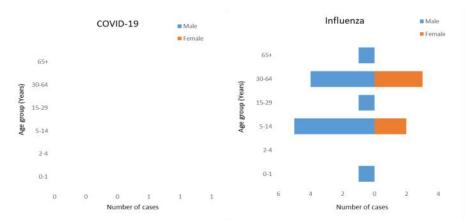

Figure 2: Influenza & SARS-CoV-2 positives by age group and gender

Figure 3: Influenza subtype & SARS-CoV-2 positive percent by District

Figure 4: ILI and SARI Specimens status for Testing week 16, 2024