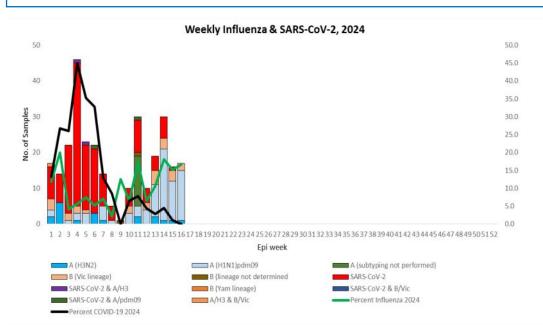

## Weekly COVID-19 Integrated Flu Surveillance Report for week 16 (Apr 15—21, 2024)

- A total of 102 ILI and SARI specimens were received and detected 16.7% (11) influenza positive and zero COVID-19 by Multiplex PCR (SC2). The Influenza positivity increased by 1.5% and COVID-19 decreased by 1.0% respectively compared to the previous week (Figure 1).
- The affected age group for Influenza was 5—14 years (41.2%) and 30—64 years (41.2%) respectively (Figure 2).
- Except for 3 SARI sentinel sites, all sentinel sites have reported for the week (Figure 5, Table 3).