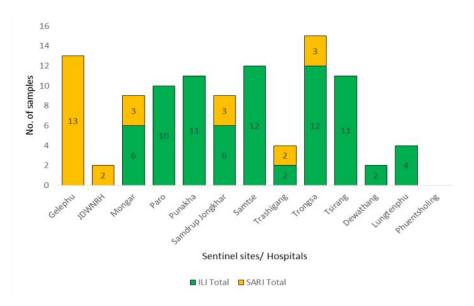

## Weekly COVID-19 Integrated Flu Surveillance Report for week 16 (Apr 15—21, 2024)

- A total of 102 ILI and SARI specimens were received and detected 16.7% (11) influenza positive and zero COVID-19 by Multiplex PCR (SC2). The Influenza positivity increased by 1.5% and COVID-19 decreased by 1.0% respectively compared to the previous week (Figure 1).
- The affected age group for Influenza was 5—14 years (41.2%) and 30—64 years (41.2%) respectively (Figure 2).
- Except for 3 SARI sentinel sites, all sentinel sites have reported for the week (Figure 5, Table 3).

Figure 5: Weekly trend of ILI and SARI cases reported by Sentinel Hospitals

Table 2: Influenza subtypes and SARS-CoV-2 in Testing week 16, 2024

|                  | ILI     |       |     |              |      |         |     |              |       |
|------------------|---------|-------|-----|--------------|------|---------|-----|--------------|-------|
| Sentinel sites/  |         |       |     | ILI          |      |         |     | SARI         | Grand |
| Hospitals        | A/pdm09 | B/VIC | Neg | <b>Total</b> | A/H3 | A/pdm09 | Neg | <b>Total</b> | Total |
| Gelephu          |         |       |     |              |      | 1       | 12  | 13           | 13    |
| JDWNRH           |         |       |     |              |      |         | 2   | 2            | 2     |
| Mongar           | 3       |       | 3   | 6            | 1    |         | 2   | 3            | 9     |
| Paro             |         | 2     | 8   | 10           |      |         |     |              | 10    |
| Punakha          | 5       |       | 6   | 11           |      |         |     |              | 11    |
| Samdrup Jongkhar |         |       | 6   | 6            |      |         | 3   | 3            | 9     |
| Samtse           | 2       |       | 10  | 12           |      |         |     |              | 12    |
| Trashigang       |         |       | 2   | 2            |      |         | 2   | 2            | 4     |
| Trongsa          | 3       |       | 9   | 12           |      |         | 3   | 3            | 15    |
| Tsirang          |         |       | 11  | 11           |      |         |     |              | 11    |
| Dewathang        |         |       | 2   | 2            |      |         |     |              | 2     |
| Lungtenphu       |         |       | 4   | 4            |      |         |     |              | 4     |
| Phuentsholing    |         |       |     |              |      |         |     |              |       |
| Grand Total      | 13      | 2     | 61  | 76           | 1    | 1       | 24  | 26           | 102   |